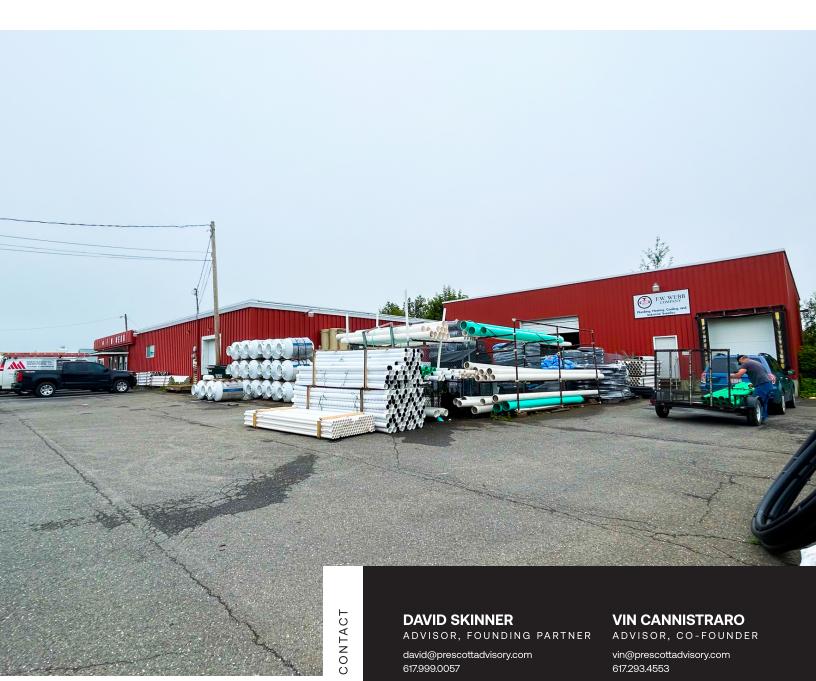

# **420 SOUTH MAIN STREET**

CARIBOU, ME 04763

**9,000 SF** 1.38 ACRES

#### **Property Highlights**

- Estimated occupancy March 1, 2024
- City water/sewer
- Heat: Oil (primary), LP Modine unit for warehouse
- 200 amp service
- 1 grade level drive in door, 12x12
- 1 slightly raised loading dock (platform, no lift gate), 8x8
- 1 tailboard loading dock

### Offering Summary

| Lot Size:                | 1.38 Acres           |
|--------------------------|----------------------|
| Building Size:           | 9,000 SF             |
| Sale Price:              | \$495,000            |
| Clear Height Building 1: | 10'                  |
| Clear Height Building 2: | 15'6" (pitched roof) |