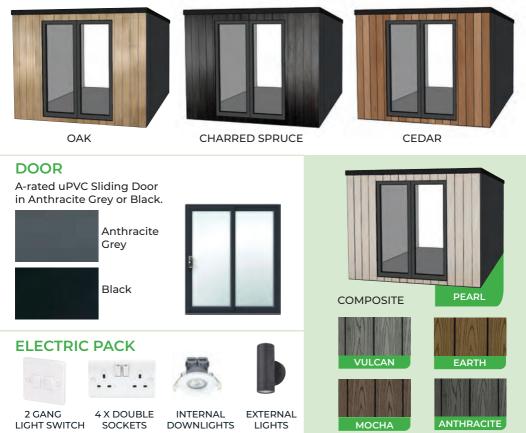

### **VISUAL CLADDING CHOICES**

Our cladding choices are exclusively premium, carefully chosen for their outstanding quality, long-term durability, and low maintenance needs.

### **INCLUDED AS STANDARD**

- Delivery
- Professional Installation
- Ground Screw Foundation
- Insulated SIPs Construction
- Full Electrical Package Inc.
  Connection & Sign-off Certificate
- uPVC Sliding Door

### ADD A SLOT WINDOW

Aluminium Opening Window in Anthracite Grey or Black.

£600

### UPGRADE TO ALUMINIUM FRENCH DOORS

Aluminium A-rated French Dooors in Anthracite Grey or Black.

£500