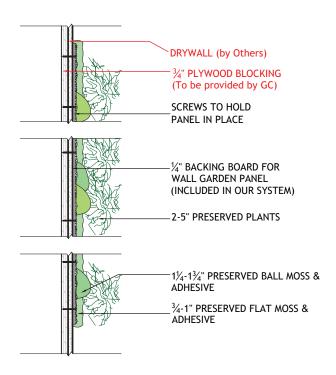

## Gardens with Moss Combinations

Tier 1 & Special Tier

Recessed Wall
Typical Section/Plan Details

Crafted with Preserved Plants & Installed by GOTW Trained Crew

### **Installation & Edge Details:**

- · Minimum of 1" depth required for seamless integration that ensures the edges of our gardens panels are disguised. An integration that conceals the edges of our gardens panels is essential. If a recessed installation isn't possible, an alternative edging solution - such as picture framing, trim, metal angles, or a frameless finish must be used (to be provided by GOTW or others.)
- 34" Plywood Blocking to be provided by GC.
- Garden panels are attached to the vertical surfaces with screws.
- A 7-year warranty certificate is to be issued by Garden on the Wall upon completion of the Installation and Touch-up/ Micro-mossina.

### **Garden Panel Components:**

Gardens with

Up to 50% Moss coverage

Ball Moss or Lichen

- 1. Preserved Plants: Preserved Moss, Lichen, Forest, Grass, Fern, Eucalyptus, Flower Foliage & Hydrangea species.
- 2. Backing Board: 1/4" thick maple plywood laminated with formaldehyde-free (NAF-No-Added formaldehyde), soybased assembly process.
- 3. Adhesive: A solvent-free adhesive that meets the strict requirements of Indoor Environmental Quality (IEQ).
- 4. Standard Frame (Add on): 3/4" thick, 3" deep AWI premiumgrade wood with satin white or satin black finish, includes 34" plywood backing. (Typical Section details on page 4 & 5).
- **5. Metal Angle 1 (Add on):** 1/16" thick, 11/4 " x 11/4" metal angle with black finish. (Typical Section details on page 7 & 8).
- 6. Metal Angle 2 (Add on): 1/8" thick, 2" x 2" metal angle with black finish, includes 34" plywood backing. (Typical Section details on page 10 & 11).
- 7. Frameless Finish (Add on): Special finish to disguise the edges of the garden panels. (Typical Section details on page