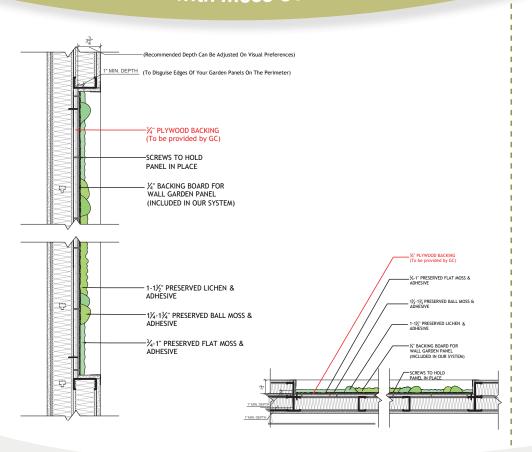

### **Installation & Edge Details:**

- · Minimum of 1" depth required for seamless integration that ensures the edges of our gardens panels are disguised. An integration that conceals the edges of our gardens panels is essential. If a recessed installation isn't possible, an alternative edging solution - such as picture framing, trim, metal angles, or a frameless finish must be used (to be provided by GOTW or others.)
- 34" Plywood Blocking to be provided by GC.
- Garden panels are attached to the vertical surfaces with screws.
- A 7-year warranty certificate is to be issued by Garden on the Wall upon completion of the Installation and Touch-up/ Micro-mossina.

## Gardens with Moss Combinations

Tier 1 & Special Tier

Recessed Wall
Typical Section/Plan Details

Crafted with Preserved Plants & Installed by GOTW Trained Crew

## Gardens with Moss Combinations

Tier 1 & Special Tier

On-site Framing (Add on)
Typical Section/Plan Details

Crafted with Preserved Plants & Installed by GOTW Trained Crew