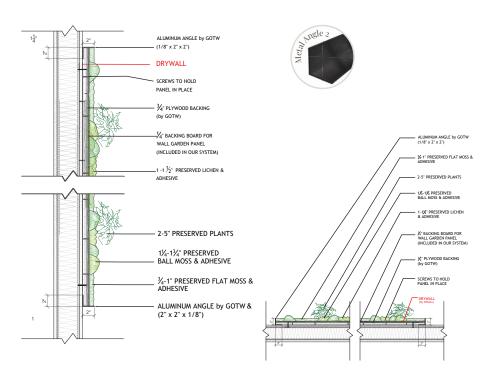

### Gardens with Moss Combinations

Tier 1 & Special Tier

Metal Angle 2 (Add on)
Typical Section/Plan Details

Crafted with Preserved Plants & Installed by GOTW Trained Crew

# Gardens with Moss & Foliage (w Flower Foliage)

PEARS IN THE PROPERTY OF THE P

Crafted with Preserved Plants & Installed by GOTW Trained Crew

1/8" x 2" x 2"

Metal Angle 2 (Add on)
Typical Section/Plan Details