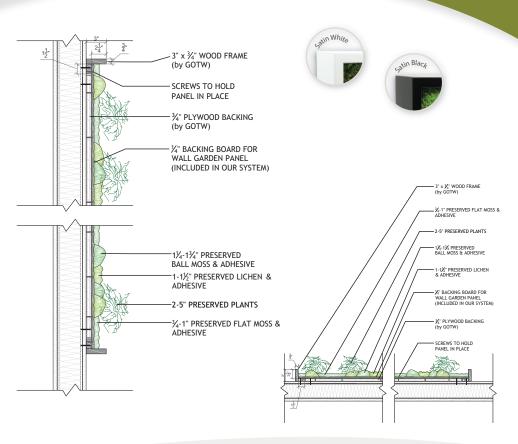

## Gardens with Moss Combinations

Tier 1 & Special Tier

On-site Framing (Add on)
Typical Section/Plan Details

Crafted with Preserved Plants & Installed by GOTW Trained Crew

# Gardens with Moss & Foliage (w Flower Foliage)

Tier 2

Copyright © 2025 Garden on the Wall® LLC. All Rights Reserved.

Crafted with Preserved Plants & Installed by GOTW Trained Crew

3/4" thick and 3"deep wood

**Standard On-site Framing Options (Add on)** Typical Section/Plan Details

Crafted with Preserved Plants & Installed by GOTW Trained Crew