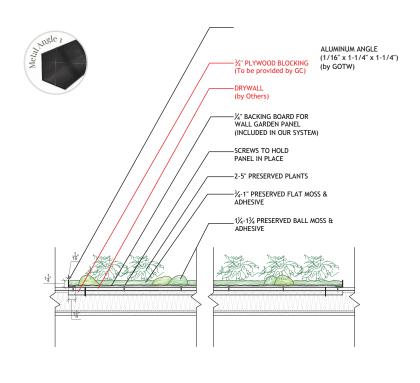

### Gardens with Moss Combinations

Tier 1 & Special Tier

Metal Angle 1 (Add on)
Typical Section/Plan Details

Crafted with Preserved Plants & Installed by GOTW Trained Crew

# Gardens with Moss & Foliage (w Flower Foliage)

PEARS IN THE PROPERTY OF THE P

Crafted with Preserved Plants & Installed by GOTW Trained Crew

1/16" X 11/4" X 11/4"

Metal Angle 1 (Add on)
Typical Section/Plan Details