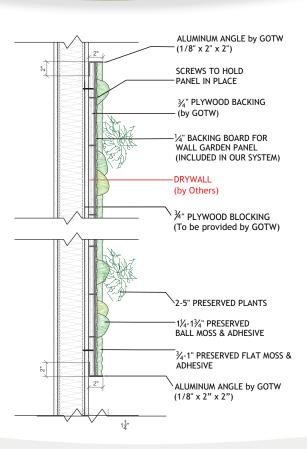

# Gardens with Moss & Foliage (w Flower Foliage)

### Gardens with Moss Combinations

Tier 1 & Special Tier

Metal Angle 2 (Add on)
Typical Section/Plan Details

Crafted with Preserved Plants & Installed by GOTW Trained Crew

# Gardens with Moss & Foliage (w Flower Foliage)

PEARS IN THE PROPERTY OF THE P

Crafted with Preserved Plants & Installed by GOTW Trained Crew

1/8" x 2" x 2"

Metal Angle 2 (Add on)
Typical Section/Plan Details

Crafted with Preserved Plants & Installed by GOTW Trained Crew