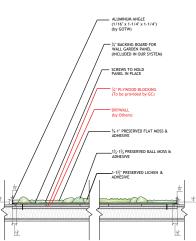

# Gardens with Moss & Foliage (w Flower Foliage)

### Gardens with Moss Combinations

Tier 1 & Special Tier

Metal Angle 1 (Add on)
Typical Section/Plan Details

Crafted with Preserved Plants & Installed by GOTW Trained Crew

### **Installation & Edge Details:**

- · Minimum of 1" depth required for seamless integration that ensures the edges of our gardens panels are disguised. An integration that conceals the edges of our gardens panels is essential. If a recessed installation isn't possible, an alternative edging solution - such as picture framing, trim, metal angles, or a frameless finish must be used (to be provided by GOTW or others.)
- 34" Plywood Blocking to be provided by GC.
- Garden panels are attached to the vertical surfaces with screws.
- A 7-year warranty certificate is to be issued by Garden on the Wall upon completion of the Installation and Touch-up/ Micro-mossina.