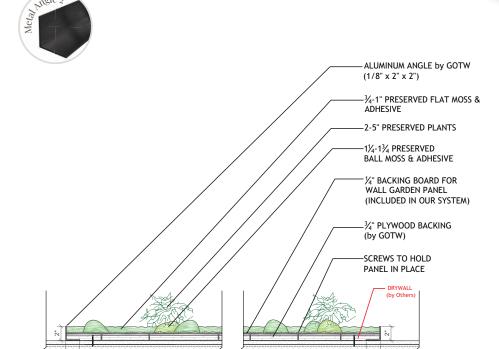

# Gardens with Moss & Foliage (w Flower Foliage)

### Gardens with Moss Combinations

Tier 1 & Special Tier

Metal Angle 2 (Add on)
Typical Section/Plan Details

Crafted with Preserved Plants & Installed by GOTW Trained Crew

# Gardens with Moss & Foliage (w Flower Foliage)

PEARS IN THE PROPERTY OF THE P

Crafted with Preserved Plants & Installed by GOTW Trained Crew

1/8" x 2" x 2"

Metal Angle 2 (Add on)
Typical Section/Plan Details

Crafted with Preserved Plants & Installed by GOTW Trained Crew