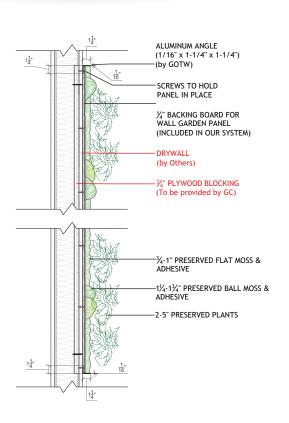

# Gardens with Moss & Foliage (w Flower Foliage)

### Gardens with Moss Combinations

Tier 1 & Special Tier

Metal Angle 1 (Add on)
Typical Section/Plan Details

Crafted with Preserved Plants & Installed by GOTW Trained Crew

### **Installation & Edge Details:**

- · Minimum of 1" depth required for seamless integration that ensures the edges of our gardens panels are disguised. An integration that conceals the edges of our gardens panels is essential. If a recessed installation isn't possible, an alternative edging solution - such as picture framing, trim, metal angles, or a frameless finish must be used (to be provided by GOTW or others.)
- 34" Plywood Blocking to be provided by GC.
- Garden panels are attached to the vertical surfaces with screws.
- A 7-year warranty certificate is to be issued by Garden on the Wall upon completion of the Installation and Touch-up/ Micro-mossina.

### **Garden Panel Components:**

Gardens with

Up to 50% Moss coverage

Ball Moss or Lichen

- 1. Preserved Plants: Preserved Moss, Lichen, Forest, Grass, Fern, Eucalyptus, Flower Foliage & Hydrangea species.
- 2. Backing Board: 1/4" thick maple plywood laminated with formaldehyde-free (NAF-No-Added formaldehyde), soybased assembly process.
- 3. Adhesive: A solvent-free adhesive that meets the strict requirements of Indoor Environmental Quality (IEQ).
- 4. Standard Frame (Add on): 3/4" thick, 3" deep AWI premiumgrade wood with satin white or satin black finish, includes 34" plywood backing. (Typical Section details on page 4 & 5).
- **5. Metal Angle 1 (Add on):** 1/16" thick, 11/4 " x 11/4" metal angle with black finish. (Typical Section details on page 7 & 8).
- 6. Metal Angle 2 (Add on): 1/8" thick, 2" x 2" metal angle with black finish, includes 34" plywood backing. (Typical Section details on page 10 & 11).
- 7. Frameless Finish (Add on): Special finish to disguise the edges of the garden panels. (Typical Section details on page