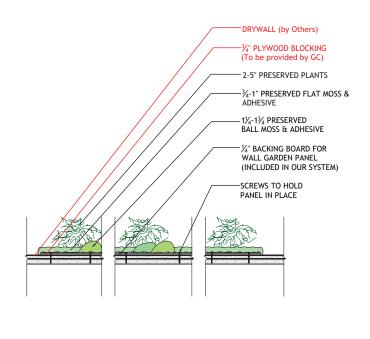

## Gardens with Moss Combinations

Tier 1 & Special Tier

Recessed Wall
Typical Section/Plan Details

Crafted with Preserved Plants & Installed by GOTW Trained Crew

### **Installation & Edge Details:**

- · Minimum of 1" depth required for seamless integration that ensures the edges of our gardens panels are disguised. An integration that conceals the edges of our gardens panels is essential. If a recessed installation isn't possible, an alternative edging solution - such as picture framing, trim, metal angles, or a frameless finish must be used (to be provided by GOTW or others.)
- 34" Plywood Blocking to be provided by GC.
- Garden panels are attached to the vertical surfaces with screws.
- A 7-year warranty certificate is to be issued by Garden on the Wall upon completion of the Installation and Touch-up/ Micro-mossina.

### **Garden Panel Components:**

Gardens with

Up to 50% Moss coverage

Ball Moss or Lichen

- 1. Preserved Plants: Preserved Moss, Lichen, Forest, Grass, Fern, Eucalyptus, Flower Foliage & Hydrangea species.
- 2. Backing Board: 1/4" thick maple plywood laminated with formaldehyde-free (NAF-No-Added formaldehyde), soybased assembly process.
- 3. Adhesive: A solvent-free adhesive that meets the strict requirements of Indoor Environmental Quality (IEQ).
- 4. Standard Frame (Add on): 3/4" thick, 3" deep AWI premiumgrade wood with satin white or satin black finish, includes 34" plywood backing. (Typical Section details on page 4 & 5).
- **5. Metal Angle 1 (Add on):** 1/16" thick, 11/4 " x 11/4" metal angle with black finish. (Typical Section details on page 7 & 8).
- 6. Metal Angle 2 (Add on): 1/8" thick, 2" x 2" metal angle with black finish, includes 34" plywood backing. (Typical Section details on page 10 & 11).
- 7. Frameless Finish (Add on): Special finish to disguise the edges of the garden panels. (Typical Section details on page