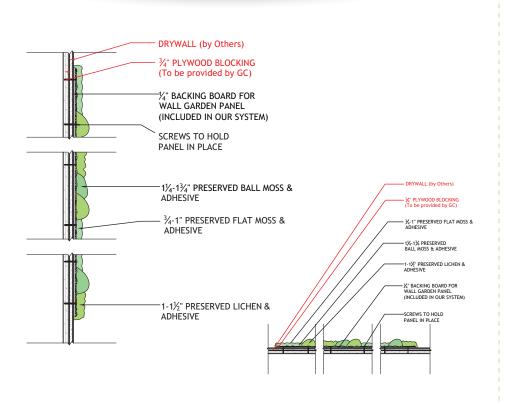

# Gardens with Moss & Foliage (w Flower Foliage)

## Gardens with Moss Combinations

Tier 1 & Special Tier

Frameless Finish (Add on)
Typical Section/Plan Details

Crafted with Preserved Plants & Installed by GOTW Trained Crew

# Gardens with Moss & Foliage (w Flower Foliage)

Crafted with Preserved Plants & Installed by GOTW Trained Crew

Frameless Finish Examples

Frameless Finish (Add on)
Typical Section/Plan Details