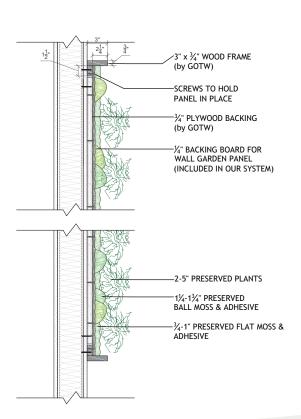

## Gardens with Moss Combinations

Tier 1 & Special Tier

Recessed Wall
Typical Section/Plan Details

Crafted with Preserved Plants & Installed by GOTW Trained Crew

## Gardens with Moss Combinations

Tier 1 & Special Tier

On-site Framing (Add on)
Typical Section/Plan Details

Crafted with Preserved Plants & Installed by GOTW Trained Crew

### **Garden Panel Components:**

Gardens with

Up to 50% Moss coverage

Ball Moss or Lichen

- 1. Preserved Plants: Preserved Moss, Lichen, Forest, Grass, Fern, Eucalyptus, Flower Foliage & Hydrangea species.
- 2. Backing Board: 1/4" thick maple plywood laminated with formaldehyde-free (NAF-No-Added formaldehyde), soybased assembly process.
- 3. Adhesive: A solvent-free adhesive that meets the strict requirements of Indoor Environmental Quality (IEQ).
- 4. Standard Frame (Add on): 3/4" thick, 3" deep AWI premiumgrade wood with satin white or satin black finish, includes 34" plywood backing. (Typical Section details on page 4 & 5).
- **5. Metal Angle 1 (Add on):** 1/16" thick, 11/4 " x 11/4" metal angle with black finish. (Typical Section details on page 7 & 8).
- 6. Metal Angle 2 (Add on): 1/8" thick, 2" x 2" metal angle with black finish, includes 34" plywood backing. (Typical Section details on page 10 & 11).
- 7. Frameless Finish (Add on): Special finish to disguise the edges of the garden panels. (Typical Section details on page

### **Installation & Edge Details:**

- · Minimum of 1" depth required for seamless integration that ensures the edges of our gardens panels are disguised. An integration that conceals the edges of our gardens panels is essential. If a recessed installation isn't possible, an alternative edging solution - such as picture framing, trim, metal angles, or a frameless finish must be used (to be provided by GOTW or others.)
- 34" Plywood Blocking to be provided by GC.
- Garden panels are attached to the vertical surfaces with screws.
- A 7-year warranty certificate is to be issued by Garden on the Wall upon completion of the Installation and Touch-up/ Micro-mossina.