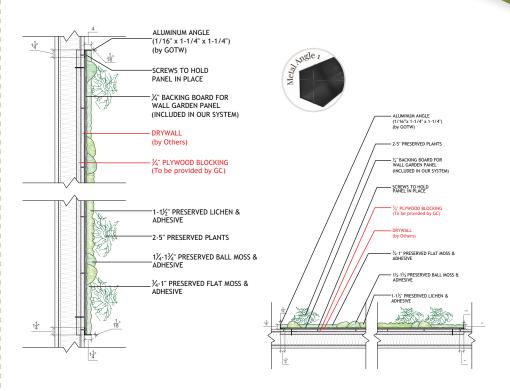

# Gardens with Moss & Foliage (w Flower Foliage)

### Gardens with Moss Combinations

Tier 1 & Special Tier

Metal Angle 1 (Add on)
Typical Section/Plan Details

Crafted with Preserved Plants & Installed by GOTW Trained Crew

# Gardens with Moss & Foliage (w Flower Foliage)

PEARS IN THE PROPERTY OF THE P

Crafted with Preserved Plants & Installed by GOTW Trained Crew

1/16" X 11/4" X 11/4"

Metal Angle 1 (Add on)
Typical Section/Plan Details

### **Installation & Edge Details:**

- · Minimum of 1" depth required for seamless integration that ensures the edges of our gardens panels are disguised. An integration that conceals the edges of our gardens panels is essential. If a recessed installation isn't possible, an alternative edging solution - such as picture framing, trim, metal angles, or a frameless finish must be used (to be provided by GOTW or others.)
- 34" Plywood Blocking to be provided by GC.
- Garden panels are attached to the vertical surfaces with screws.
- A 7-year warranty certificate is to be issued by Garden on the Wall upon completion of the Installation and Touch-up/ Micro-mossina.

### **Garden Panel Components:**

Gardens with

Up to 50% Moss coverage

Ball Moss or Lichen

- 1. Preserved Plants: Preserved Moss, Lichen, Forest, Grass, Fern, Eucalyptus, Flower Foliage & Hydrangea species.
- 2. Backing Board: 1/4" thick maple plywood laminated with formaldehyde-free (NAF-No-Added formaldehyde), soybased assembly process.
- 3. Adhesive: A solvent-free adhesive that meets the strict requirements of Indoor Environmental Quality (IEQ).
- 4. Standard Frame (Add on): 3/4" thick, 3" deep AWI premiumgrade wood with satin white or satin black finish, includes 34" plywood backing. (Typical Section details on page 4 & 5).
- **5. Metal Angle 1 (Add on):** 1/16" thick, 11/4 " x 11/4" metal angle with black finish. (Typical Section details on page 7 & 8).
- 6. Metal Angle 2 (Add on): 1/8" thick, 2" x 2" metal angle with black finish, includes 34" plywood backing. (Typical Section details on page 10 & 11).
- 7. Frameless Finish (Add on): Special finish to disguise the edges of the garden panels. (Typical Section details on page