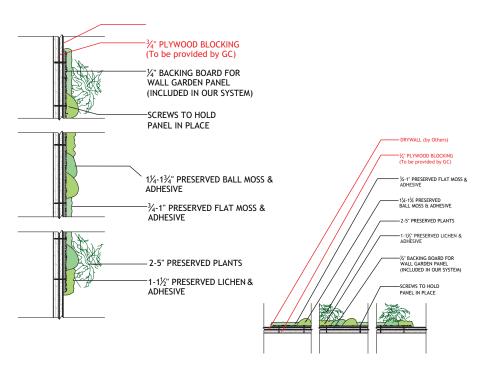

# Gardens with Moss & Foliage (w Flower Foliage)

## Gardens with Moss Combinations

Tier 1 & Special Tier

Frameless Finish (Add on)
Typical Section/Plan Details

Crafted with Preserved Plants & Installed by GOTW Trained Crew

# Gardens with Moss & Foliage (w Flower Foliage)

Crafted with Preserved Plants & Installed by GOTW Trained Crew

Frameless Finish Examples

Frameless Finish (Add on)
Typical Section/Plan Details