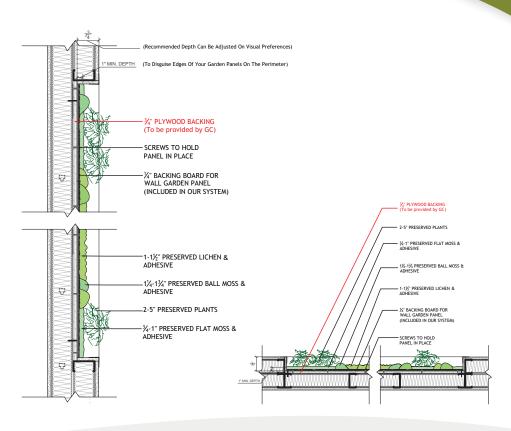

### **Installation & Edge Details:**

- · Minimum of 1" depth required for seamless integration that ensures the edges of our gardens panels are disguised. An integration that conceals the edges of our gardens panels is essential. If a recessed installation isn't possible, an alternative edging solution - such as picture framing, trim, metal angles, or a frameless finish must be used (to be provided by GOTW or others.)
- 34" Plywood Blocking to be provided by GC.
- Garden panels are attached to the vertical surfaces with screws.
- A 7-year warranty certificate is to be issued by Garden on the Wall upon completion of the Installation and Touch-up/ Micro-mossina.

## Gardens with Moss Combinations

Tier 1 & Special Tier

Recessed Wall
Typical Section/Plan Details

Crafted with Preserved Plants & Installed by GOTW Trained Crew

## Gardens with Moss Combinations

Tier 1 & Special Tier

On-site Framing (Add on)
Typical Section/Plan Details

Crafted with Preserved Plants & Installed by GOTW Trained Crew