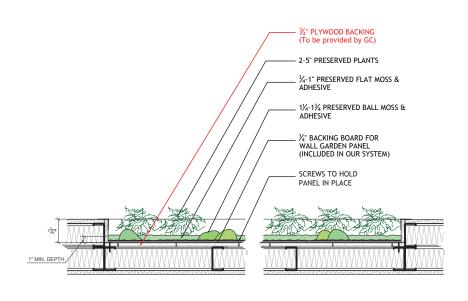

### **Installation & Edge Details:**

- · Minimum of 1" depth required for seamless integration that ensures the edges of our gardens panels are disguised. An integration that conceals the edges of our gardens panels is essential. If a recessed installation isn't possible, an alternative edging solution - such as picture framing, trim, metal angles, or a frameless finish must be used (to be provided by GOTW or others.)
- 34" Plywood Blocking to be provided by GC.
- Garden panels are attached to the vertical surfaces with screws.
- A 7-year warranty certificate is to be issued by Garden on the Wall upon completion of the Installation and Touch-up/ Micro-mossina.

## Gardens with Moss Combinations

Tier 1 & Special Tier

Recessed Wall
Typical Section/Plan Details

Crafted with Preserved Plants & Installed by GOTW Trained Crew