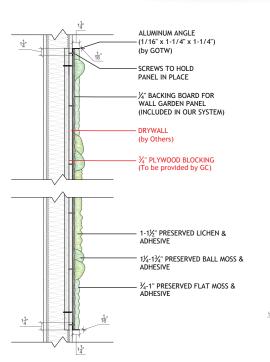

# Gardens with Moss & Foliage (w Flower Foliage)

### Gardens with Moss Combinations

Tier 1 & Special Tier

Metal Angle 1 (Add on)
Typical Section/Plan Details

Crafted with Preserved Plants & Installed by GOTW Trained Crew

### **Installation & Edge Details:**

- · Minimum of 1" depth required for seamless integration that ensures the edges of our gardens panels are disguised. An integration that conceals the edges of our gardens panels is essential. If a recessed installation isn't possible, an alternative edging solution - such as picture framing, trim, metal angles, or a frameless finish must be used (to be provided by GOTW or others.)
- 34" Plywood Blocking to be provided by GC.
- Garden panels are attached to the vertical surfaces with screws.
- A 7-year warranty certificate is to be issued by Garden on the Wall upon completion of the Installation and Touch-up/ Micro-mossina.

### **Garden Panel Components:**

Gardens with

Up to 50% Moss coverage

Ball Moss or Lichen

- 1. Preserved Plants: Preserved Moss, Lichen, Forest, Grass, Fern, Eucalyptus, Flower Foliage & Hydrangea species.
- 2. Backing Board: 1/4" thick maple plywood laminated with formaldehyde-free (NAF-No-Added formaldehyde), soybased assembly process.
- 3. Adhesive: A solvent-free adhesive that meets the strict requirements of Indoor Environmental Quality (IEQ).
- 4. Standard Frame (Add on): 3/4" thick, 3" deep AWI premiumgrade wood with satin white or satin black finish, includes 34" plywood backing. (Typical Section details on page 4 & 5).
- **5. Metal Angle 1 (Add on):** 1/16" thick, 11/4 " x 11/4" metal angle with black finish. (Typical Section details on page 7 & 8).
- 6. Metal Angle 2 (Add on): 1/8" thick, 2" x 2" metal angle with black finish, includes 34" plywood backing. (Typical Section details on page 10 & 11).
- 7. Frameless Finish (Add on): Special finish to disguise the edges of the garden panels. (Typical Section details on page