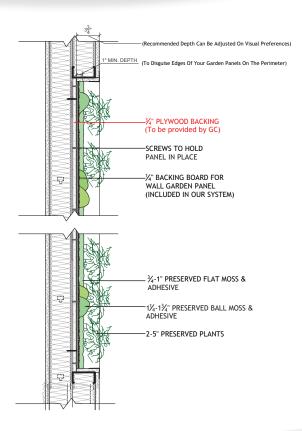

### **Installation & Edge Details:**

- · Minimum of 1" depth required for seamless integration that ensures the edges of our gardens panels are disguised. An integration that conceals the edges of our gardens panels is essential. If a recessed installation isn't possible, an alternative edging solution - such as picture framing, trim, metal angles, or a frameless finish must be used (to be provided by GOTW or others.)
- 34" Plywood Blocking to be provided by GC.
- Garden panels are attached to the vertical surfaces with screws.
- A 7-year warranty certificate is to be issued by Garden on the Wall upon completion of the Installation and Touch-up/ Micro-mossina.

## Gardens with Moss Combinations

Tier 1 & Special Tier

Recessed Wall
Typical Section/Plan Details

Crafted with Preserved Plants & Installed by GOTW Trained Crew