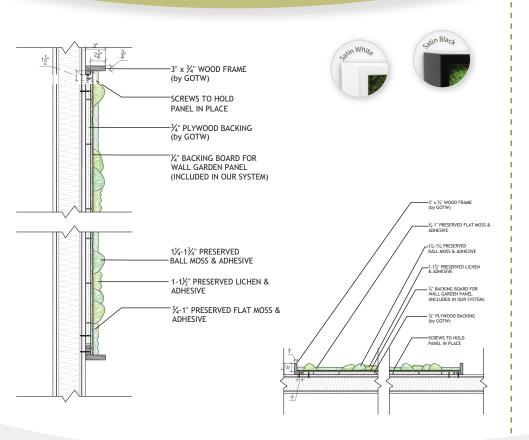

## Gardens with Moss Combinations

Tier 1 & Special Tier

On-site Framing (Add on)
Typical Section/Plan Details

Crafted with Preserved Plants & Installed by GOTW Trained Crew

# Gardens with Moss & Foliage (w Flower Foliage)

Tier 2

Copyright © 2025 Garden on the Wall® LLC. All Rights Reserved.

Crafted with Preserved Plants & Installed by GOTW Trained Crew

3/4" thick and 3"deep wood

**Standard On-site Framing Options (Add on)** Typical Section/Plan Details

Crafted with Preserved Plants & Installed by GOTW Trained Crew