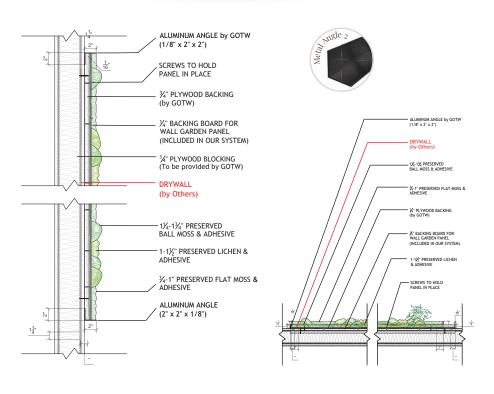

### Gardens with Moss Combinations

Tier 1 & Special Tier

Metal Angle 2 (Add on)
Typical Section/Plan Details

Crafted with Preserved Plants & Installed by GOTW Trained Crew

# Gardens with Moss & Foliage (w Flower Foliage)

PEARS IN THE PROPERTY OF THE P

Crafted with Preserved Plants & Installed by GOTW Trained Crew

1/8" x 2" x 2"

Metal Angle 2 (Add on)
Typical Section/Plan Details