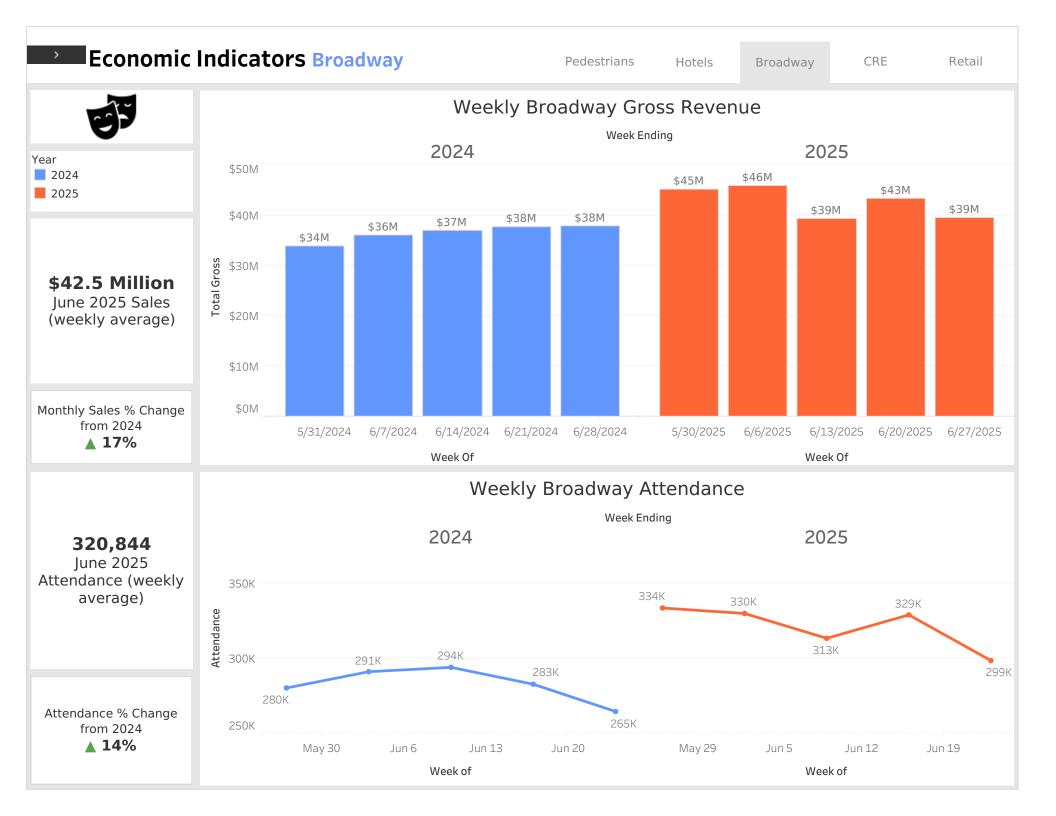

## **Times Square Alliance Monthly Economic Indicator** Report June 2025

\*JUNE ACTIVITY UNLESS OTHERWISE INDICATED\*