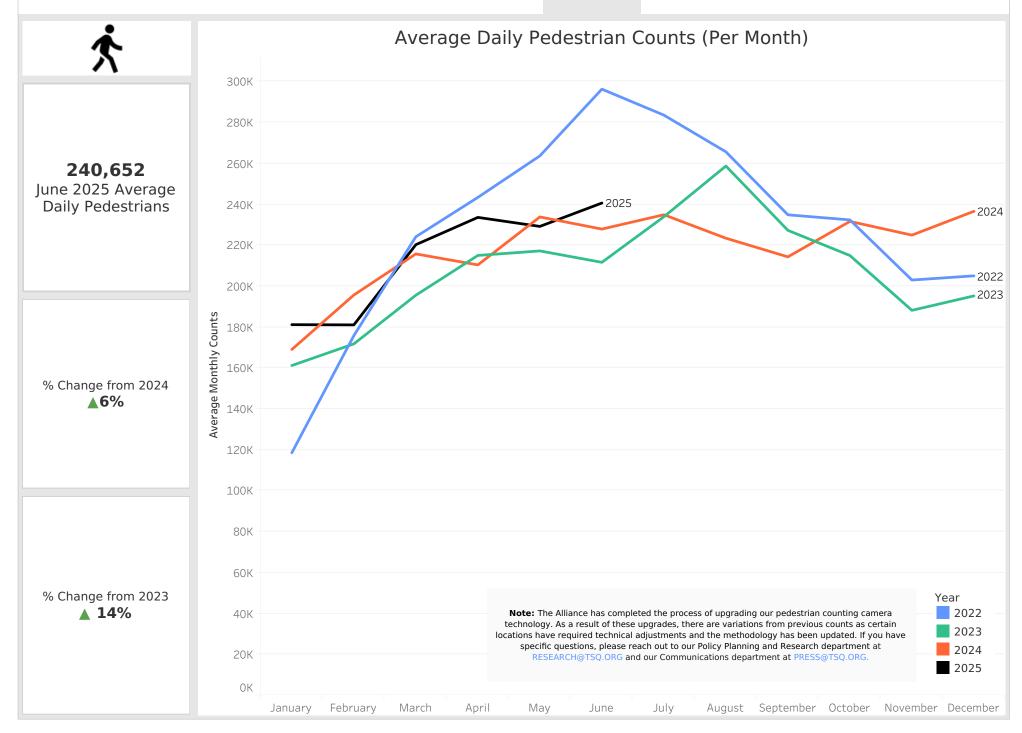

## **KEY INDICATORS**

| Ŕ | <b>240,652</b><br>June 2025 Average Daily Pedestrians |                   |
|---|-------------------------------------------------------|-------------------|
| Ê | <b>89%</b><br>Storefront Businesses are Open          |                   |
|   | 179,676 SF<br>Total Signed SF                         | 179,676 SF Direct |
|   | 90.5%                                                 |                   |

## Economic Indicators Pedestrian Counts

Pedestrians Hotels

CRE