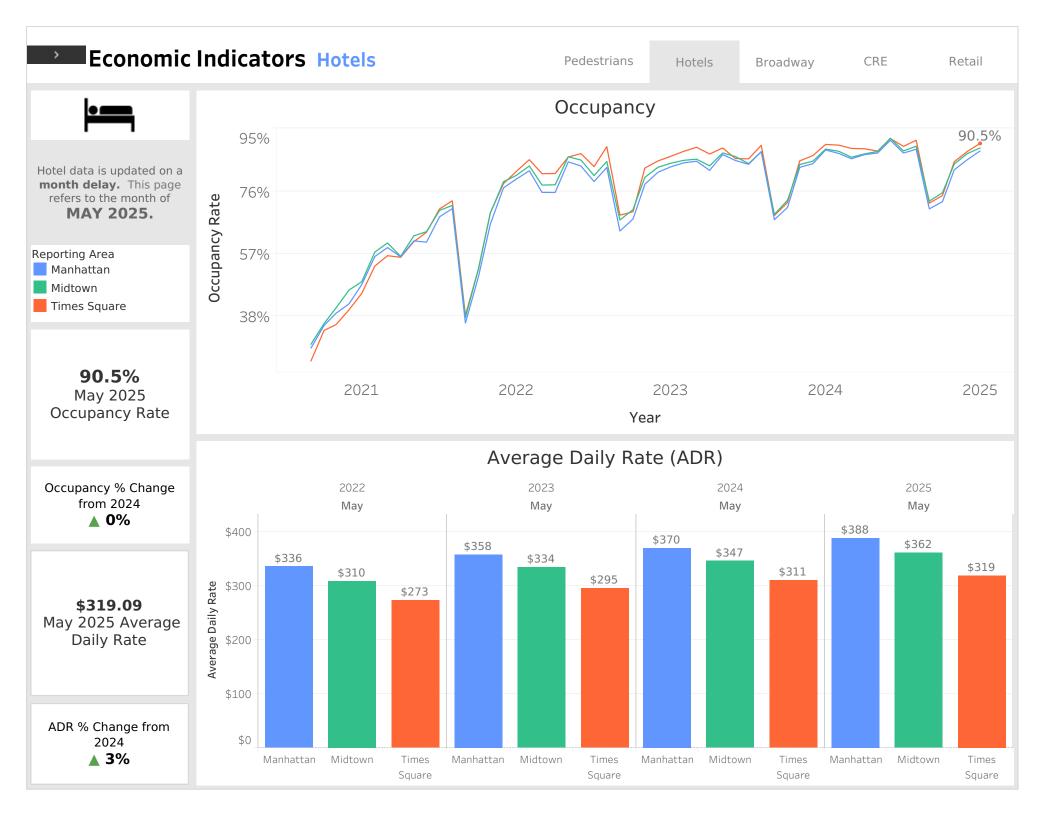

## **KEY INDICATORS**

| Ŕ | <b>240,652</b><br>June 2025 Average Daily Pedestrians |                   |
|---|-------------------------------------------------------|-------------------|
| Ê | <b>89%</b><br>Storefront Businesses are Open          |                   |
|   | 179,676 SF<br>Total Signed SF                         | 179,676 SF Direct |
|   | 90.5%                                                 |                   |

May 2025 Hotel Occupancy