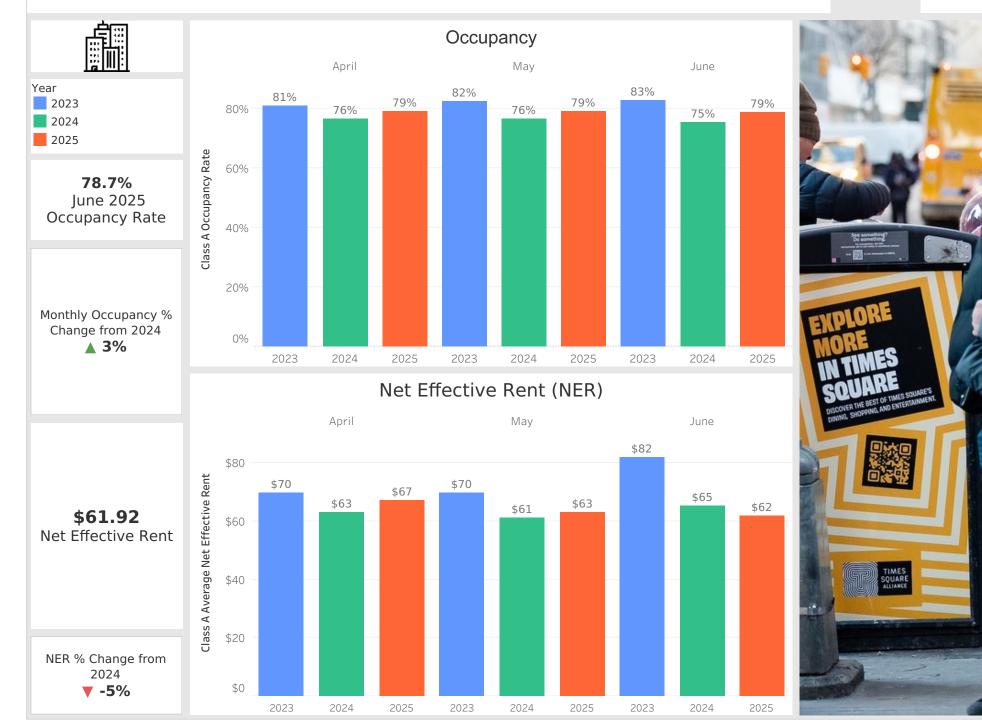

## Economic Indicators Commercial Real Estate

Pedestrians Hotels

```
Broadway
```

CRE

Retail