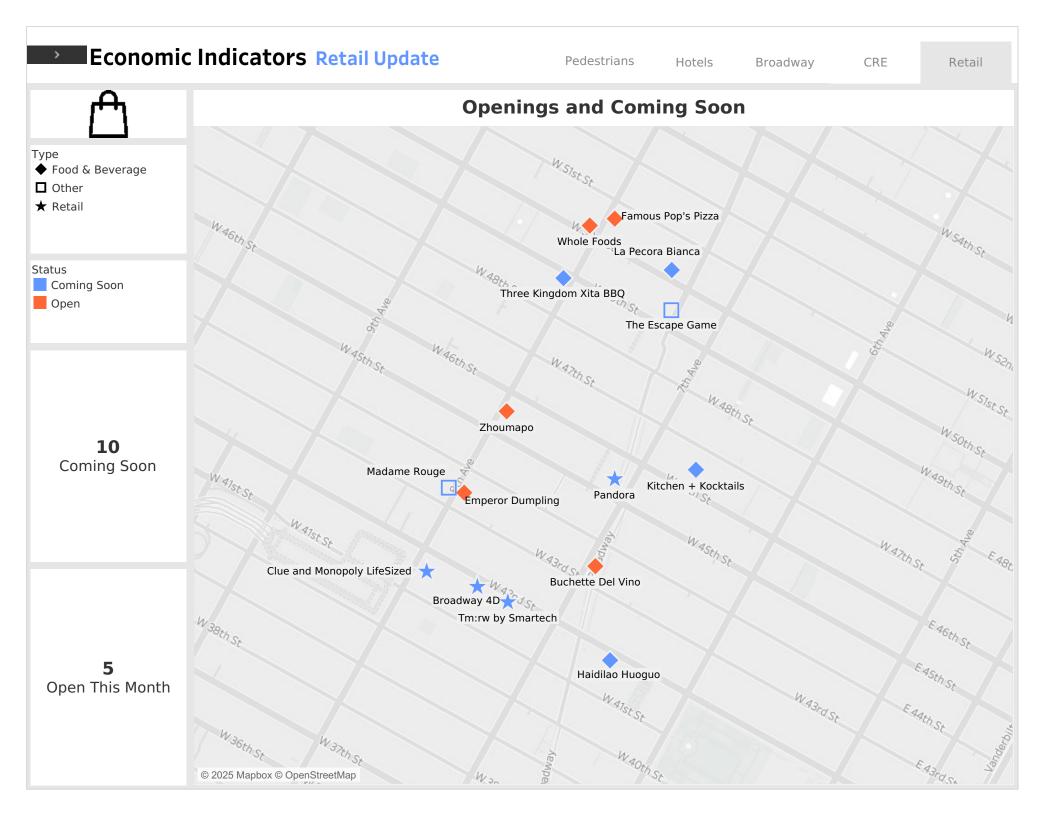

## **KEY INDICATORS**

| Ŕ | <b>240,652</b><br>June 2025 Average Daily Pedestrians |                   |
|---|-------------------------------------------------------|-------------------|
| Ê | <b>89%</b><br>Storefront Businesses are Open          |                   |
|   | 179,676 SF<br>Total Signed SF                         | 179,676 SF Direct |
|   | 90.5%                                                 |                   |