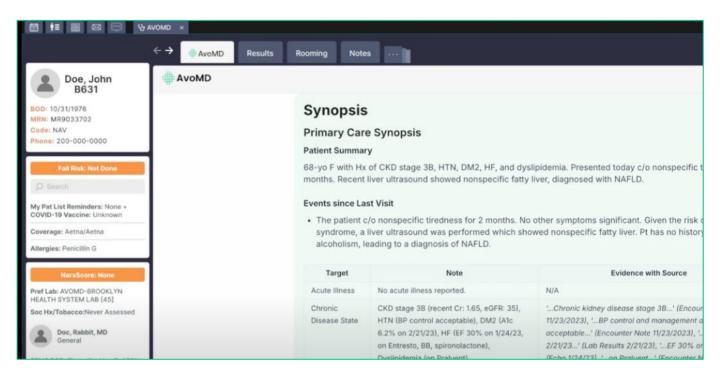

## **Chart Assist**

Streamline documentation and improve key workflows with Al-powered assistants.

With Chart Assist, clinicians receive a patient synopsis with care gaps, diagnosis and treatment recommendations, and automated notes for outpatient and inpatient settings.

## Outpatient

**Pre-Charting assistant** that produces notes with accurate diagnoses and CPT codes for outpatient billing.

## Inpatient

**Includes assistants for** Pre-Rounding, Admission, Coding & Billing, Clinical Documentation Improvement (CDI), and Discharge.

Avo's **NEW Discharge Assist** *Informed by MCG* improves the discharge process by embedding MCG's trusted recovery guidelines into AI-powered workflows.