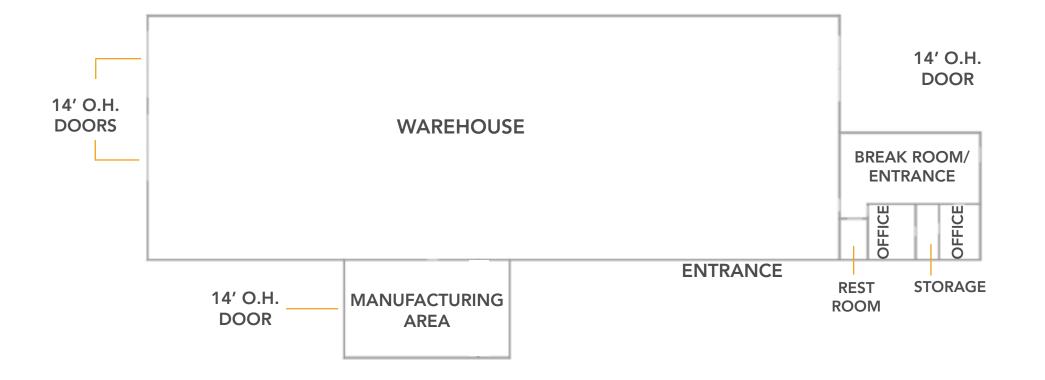

#### INDUSTRIAL WAREHOUSE WITH OFFICE SPACE IN PRIME LOCATION IN GREELEY

- Industrial property consisting of large warehouse space, breakroom, 2 private offices, private restrooms, manufacturing area, secure storage and (4) 14' drive-in overhead doors
- 3-Phase power
- Fully-fenced yard with new road base
- Building signage available
- Close proximity to Highway 85 and Highway 34

## **PROPERTY FEATURES**

Zoning: Light Industrial Drive-In Doors: 3 (14') Building SF: 12,121 SF Lot Size: 42,173 SF 3-Phase Power New Insulated Siding New TPO Roof Membrane Fully Fenced Yard with New Road Base