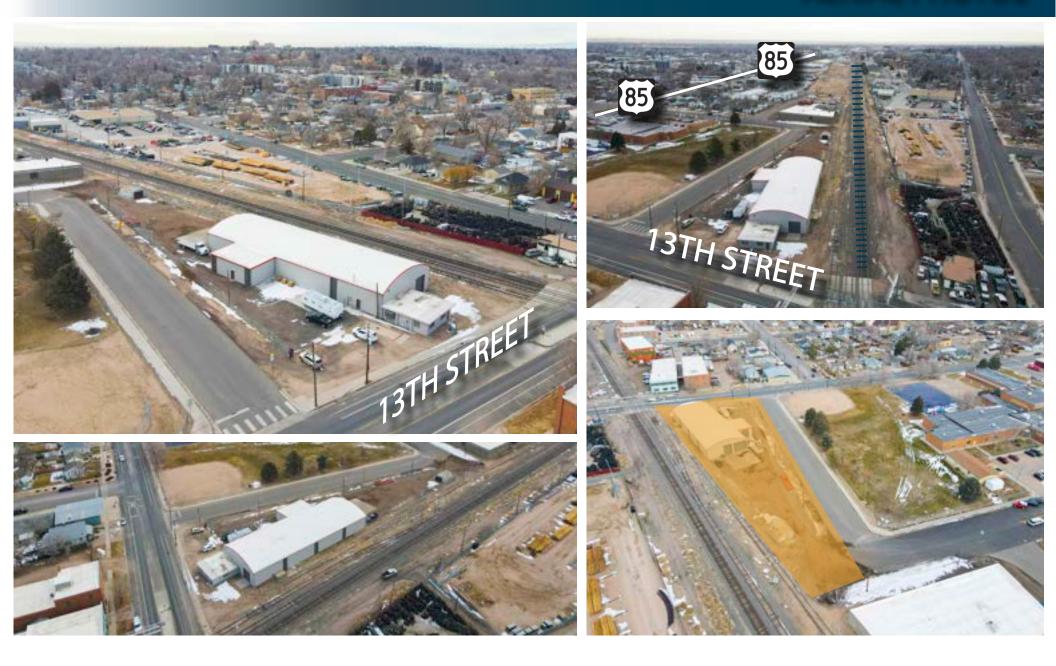

#### **AERIAL PHOTOS**

#### 518 13TH ST GREELEY, CO 80631

NEW INSULATED SIDING NEW TPO ROOF MEMBRANE FULLY FENCED YARD

## **PROPERTY FEATURES**

Zoning: Light Industrial Drive-In Doors: 3 (14') Building SF: 12,121 SF Lot Size: 42,173 SF 3-Phase Power New Insulated Siding New TPO Roof Membrane Fully Fenced Yard with New Road Base