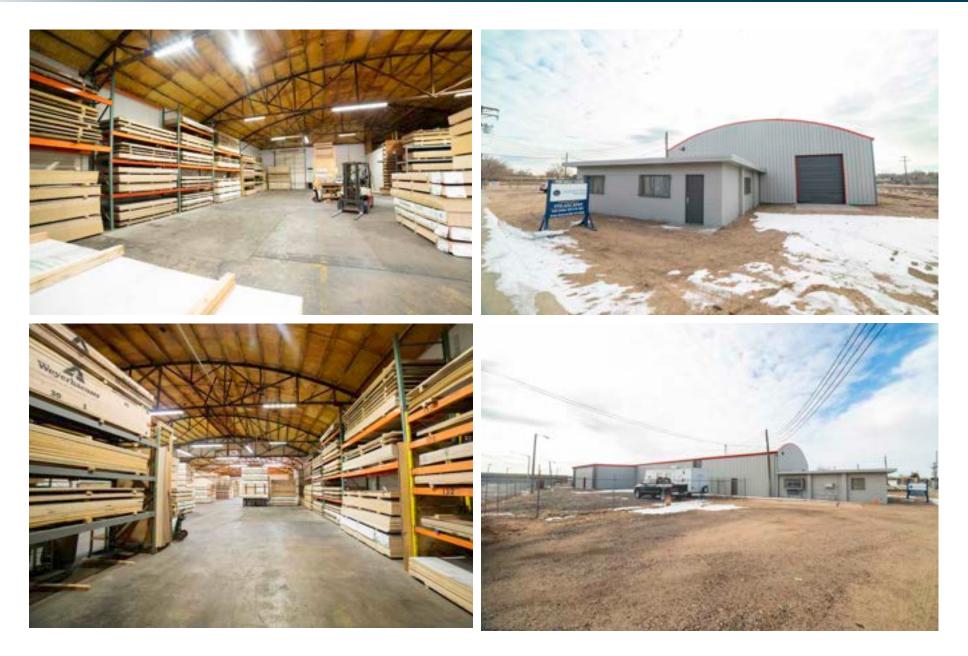

### **PROPERTY PHOTOS**

#### 518 13TH ST GREELEY, CO 80631

NEW INSULATED SIDING NEW TPO ROOF MEMBRANE FULLY FENCED YARD

## **PROPERTY FEATURES**

Zoning: Light Industrial Drive-In Doors: 3 (14') Building SF: 12,121 SF Lot Size: 42,173 SF 3-Phase Power New Insulated Siding New TPO Roof Membrane Fully Fenced Yard with New Road Base