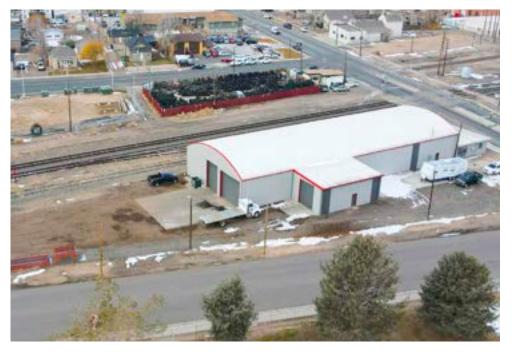

#### **AERIAL PHOTOS**

#### 518 13TH ST GREELEY, CO 80631

NEW INSULATED SIDING NEW TPO ROOF MEMBRANE FULLY FENCED YARD

## **PROPERTY FEATURES**

Zoning: Light Industrial Drive-In Doors: 3 (14') Building SF: 12,121 SF Lot Size: 42,173 SF 3-Phase Power New Insulated Siding New TPO Roof Membrane Fully Fenced Yard with New Road Base