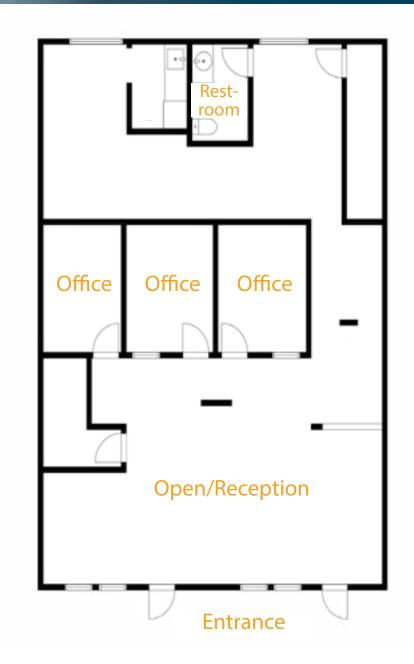

## **FLOORPLAN**

Information contained herein is not guaranteed. Potential land purchasers and tenants are advised to verify all information. Price, terms and information are subject to change.

- Suite consists of private offices, shared work spaces, semi-private work spaces, reception area, breakroom/kitchenette, and restroom.
- Ample shared parking in front and back of building.
- Quick access to Fort Collins, Loveland, and many amenities and restaurants.