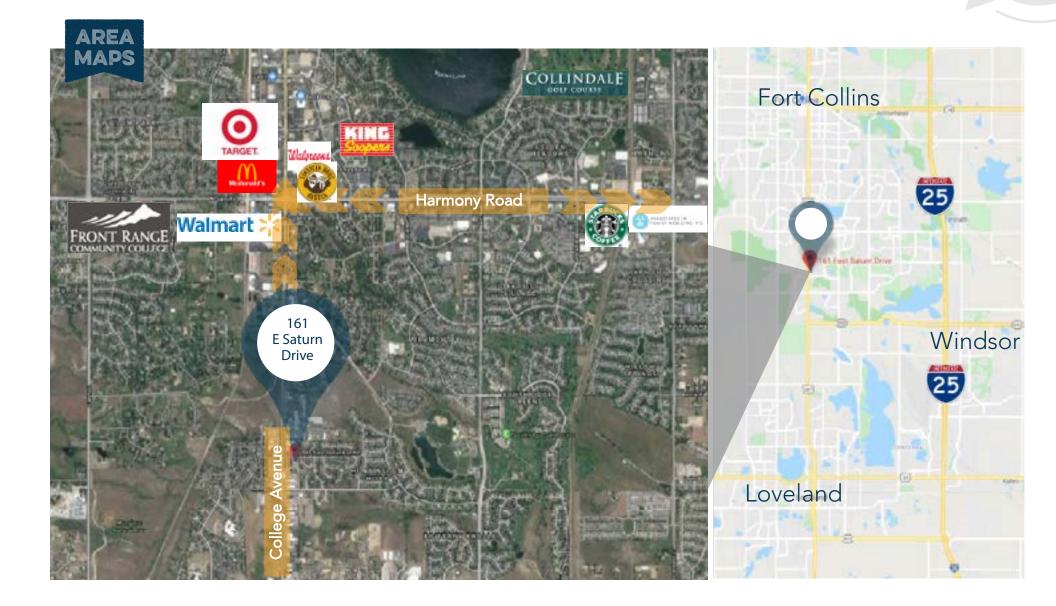

## 161 E SATURN DRIVE FORT COLLINS, CO 80525

- Suite consists of private offices, shared work spaces, semi-private work spaces, reception area, breakroom/kitchenette, and restroom.
- Ample shared parking in front and back of building.
- Quick access to Fort Collins, Loveland, and many amenities and restaurants.