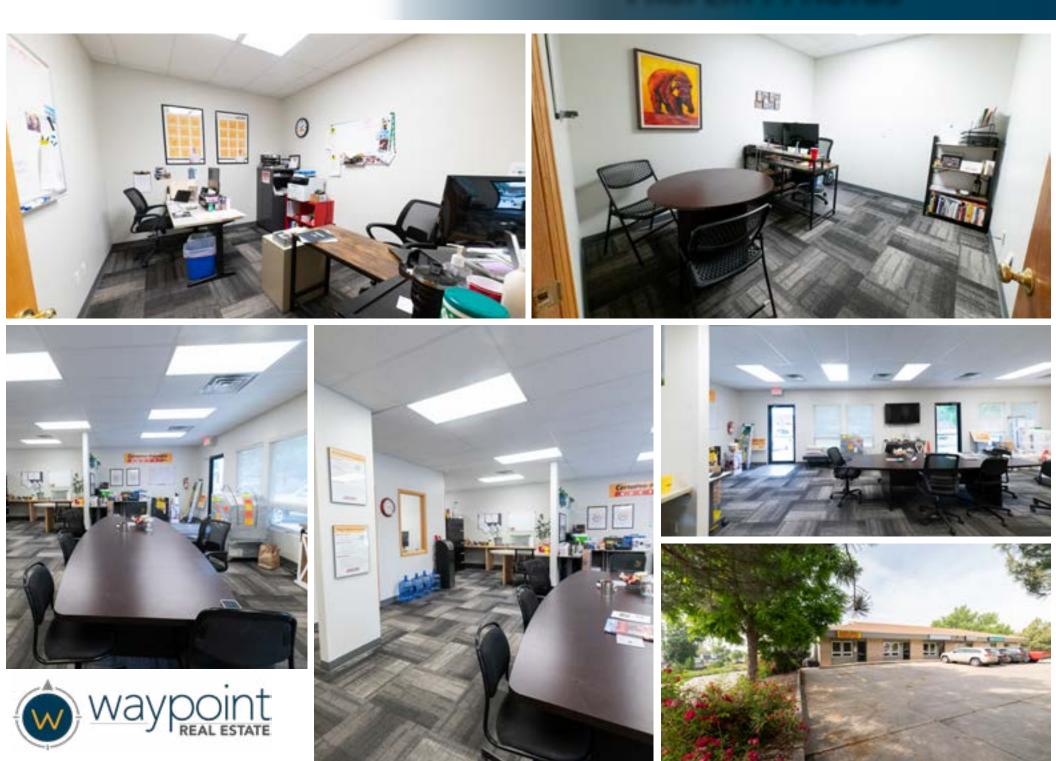

#### **Property Photos**

- Suite consists of private offices, shared work spaces, semi-private work spaces, reception area, breakroom/kitchenette, and restroom.
- Ample shared parking in front and back of building.
- Quick access to Fort Collins, Loveland, and many amenities and restaurants.