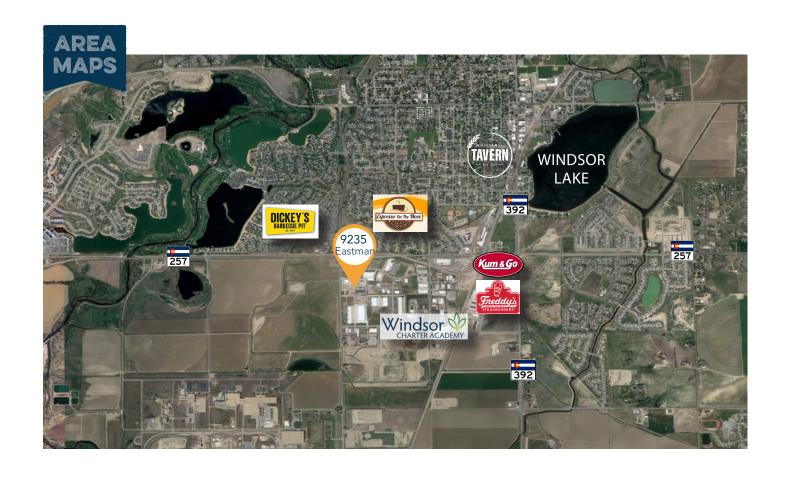

## FLEX UNIT BUILT IN 2022 FOR LEASE IN WINDSOR

- Fully sprinkled
- 20' clear height
- Building signage available
- Regional location with quick access to I-25, Highway 392, Highway 257, and Highway 85
- Power:120–208 3-phase
- (2) 14' overhead doors
- Floor drains in warehouse
- Gas unit heaters
- Zoning: Limited Industrial (LI)