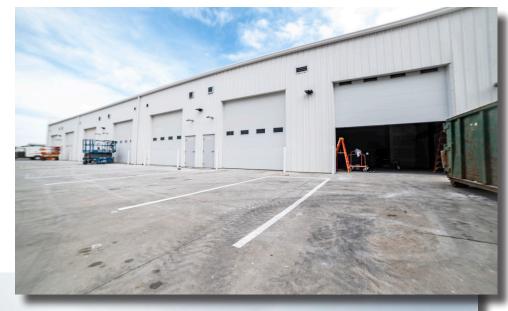

are advised to verify all information. Price, terms and information are subject to change.

## **BUILDING FLOORPLAN**





## **PROPERTY SPECIFICATIONS**

- Mezzanine pan decking and concrete floor
- Wood stairs, support walls and handrails
- 5" concrete floor
- Grid ceiling in first floor offices
- Man doors between offices and shops
- Plumbing for bathrooms, floor drains, and water heater
- Steel studs, drywall and insulation for partition walls, with level 4 drywall finish

- Bathrooms complete
- Electrical outlets in walls, lights under mezzanine
- Fire sprinklers under mezzanine
- Exhaust fan and louver in each unit
- Furnacing, ducting, registers, venting for offices
- Electrical added to finished walls in offices, furnaces and condensing units









# 257

# **EXTERIOR PHOTOS**







# **INTERIOR PHOTOS**



















CONTACT: Jake Arnold • 970-294-5331 • jarnold@waypointRE.com Nick Norton, CCIM • 970-213-3116 • nnorton@waypointRE.com

NICK NORTON, CCIM / JAKE ARNOLD