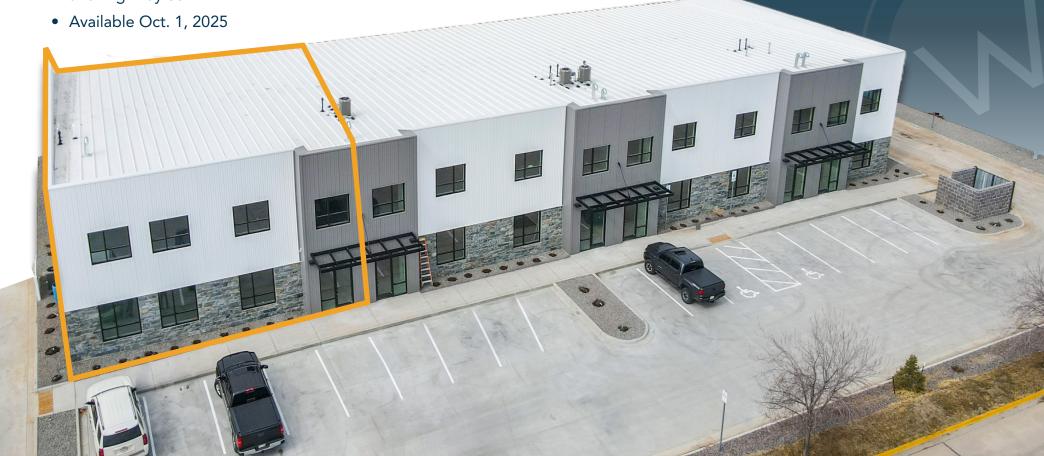

Unit 6:

3,850 SF

Lease Rate

\$17.50 / SF

**NNN Rate** 

\$6.25 / SF

## FLEX UNIT BUILT IN 2022 FOR LEASE IN WINDSOR

- Fully sprinkled
- 20' clear height
- Building signage available
- Regional location with quick access to I-25, Highway 392, Highway 257, and Highway 85
- Power:120–208 3-phase
- (2) 14' overhead doors
- Floor drains in warehouse
- Gas unit heaters
- Zoning: Limited Industrial (LI)

# **EXTERIOR PHOTOS**