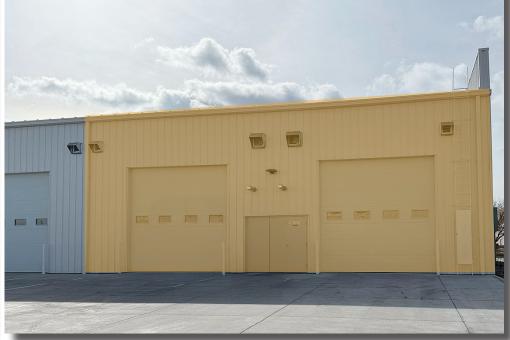

e advised to verify all information. Price, terms and information are subject to change.

## **BUILDING FLOORPLAN**





## **PROPERTY SPECIFICATIONS**

- Mezzanine pan decking and concrete floor
- Wood stairs, support walls and handrails
- 5" concrete floor
- Grid ceiling in first floor offices
- Man doors between offices and shops
- Plumbing for bathrooms, floor drains, and water heater
- Steel studs, drywall and insulation for partition walls, with level 4 drywall finish

- Bathrooms complete
- Electrical outlets in walls, lights under mezzanine
- Fire sprinklers under mezzanine
- Exhaust fan and louver in each unit
- Furnacing, ducting, registers, venting for offices
- Electrical added to finished walls in offices, furnaces and condensing units









# 257

# **EXTERIOR PHOTOS**







# **INTERIOR PHOTOS**



















CONTACT: Jake Arnold • 970-294-5331 • jarnold@waypointRE.com Nick Norton, CCIM • 970-213-3116 • nnorton@waypointRE.com

NICK NORTON, CCIM / JAKE ARNOLD