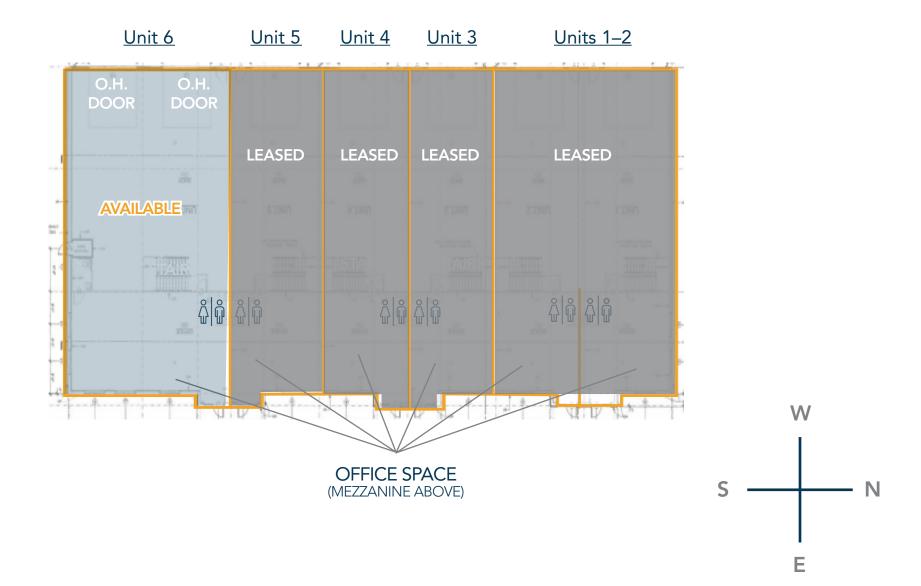

## **BUILDING FLOORPLAN**

Unit 6:

3,850 SF

Lease Rate

\$17.50 / SF

**NNN Rate** 

\$6.25 / SF