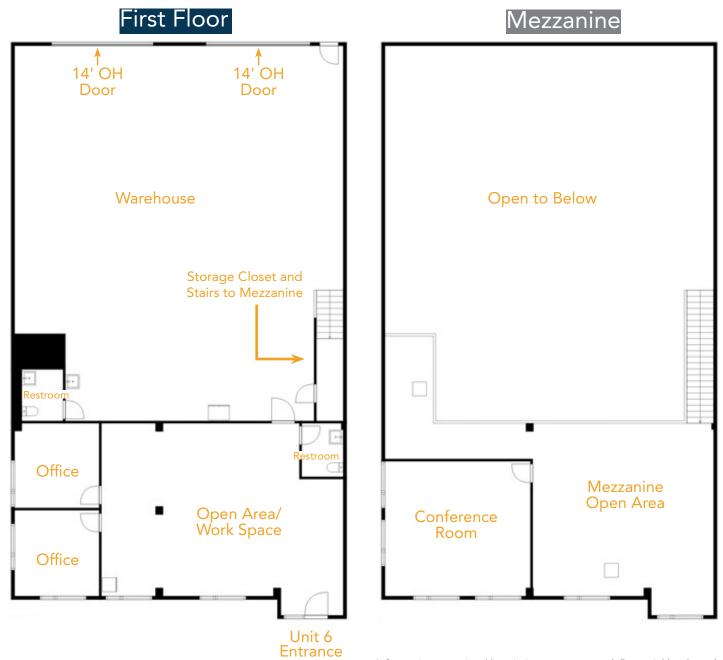

## **UNIT FLOORPLAN**

Information contained herein is not guaranteed. Potential land purchasers and tenants are advised to verify all information. Price, terms and information are subject to change.

## **PROPERTY SPECIFICATIONS**

- Mezzanine pan decking and concrete floor
- Wood stairs, support walls and handrails
- 5" concrete floor
- Grid ceiling in first floor offices
- Man doors between offices and shops
- Plumbing for bathrooms, floor drains, and water heater
- Steel studs, drywall and insulation for partition walls, with level 4 drywall finish

- Bathrooms complete
- Electrical outlets in walls, lights under mezzanine
- Fire sprinklers under mezzanine
- Exhaust fan and louver in each unit
- Furnacing, ducting, registers, venting for offices
- Electrical added to finished walls in offices, furnaces and condensing units