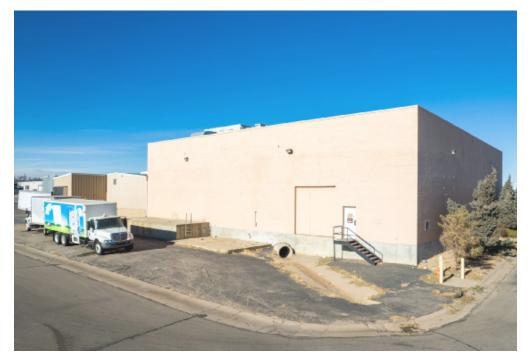

480/1,000–4,000 AMP ZONING: IM



Space Available:

10,000 - 80,000 SF

Lease Rate: \$6.99/SF NNN NNN Rate: \$1.50/SF \*2025 estimate Sale Price:

Contact broker for details

#### MANUFACTURING/DISTRIBUTION FACILITY FOR LEASE IN CENTRAL GREELEY

- Manufacturing/distribution facility with 7 dock doors to main transport cooler, 2 dock doors in unloading area, 2 doors for receiving, 1 dry storage dock
- 3.67 acre site
- Water treatment on-site
- Building signage available
- Easy Access to US-85 and US-34
- Drained and sloped floors
- 22'-28' ceiling height
- 4" water tap



## FLOORPLAN



Information contained herein is not guaranteed. Potential land purchasers and tenants are advised to verify all information. Price, terms and information are subject to change.



## **PROPERTY PHOTOS**









### **PROPERTY PHOTOS**





# **SITE PLAN**





### **AREA MAP**



#### CONTACT: Brian Smerud, CCIM • 970-415-0538 • bsmerud@waypointRE.com

Erik Caffee • 970-218-4284 • ecaffee@waypointRE.com

BRIAN SMERUD / ERIK CAFFEE 125 S Howes Street Suite 500, Fort Collins, CO 80521 • 970-632-5050 • www.waypointRE.com

The information contained in this offering has been obtained from sources believed to be reliable; however, the accuracy cannot be guaranteed. All potential buyers and/or tenants are hereby advised to perform their own due diligence and independently verify all of the information set forth herein.