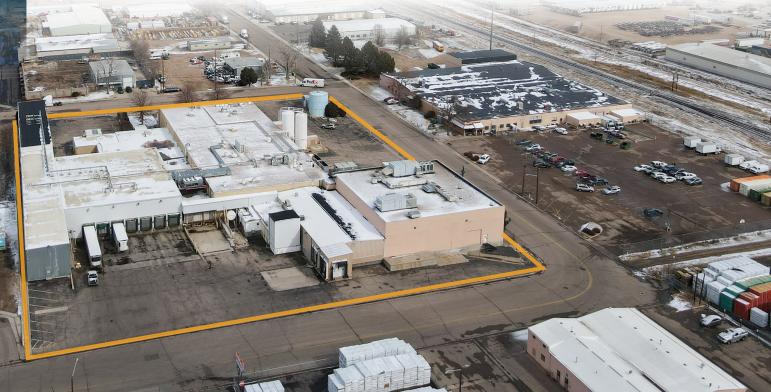

#### 450 25TH ST. GREELEY, CO 80525

480/1,000–4,000 AMP ZONING: IM



Space Available:

10,000 - 80,000 SF

Lease Rate: \$6.99/SF NNN NNN Rate: \$1.50/SF \*2025 estimate Sale Price:

Contact broker for details

#### MANUFACTURING/DISTRIBUTION FACILITY FOR LEASE IN CENTRAL GREELEY

- Manufacturing/distribution facility with 7 dock doors to main transport cooler, 2 dock doors in unloading area, 2 doors for receiving, 1 dry storage dock
- 3.67 acre site
- Water treatment on-site
- Building signage available
- Easy Access to US-85 and US-34
- Drained and sloped floors
- 22'-28' ceiling height
- 4" water tap



## FLOORPLAN



Information contained herein is not guaranteed. Potential land purchasers and tenants are advised to verify all information. Price, terms and information are subject to change.



## **PROPERTY PHOTOS**









### **PROPERTY PHOTOS**





# **SITE PLAN**





### **AREA MAP**



#### CONTACT: Brian Smerud, CCIM • 970-415-0538 • bsmerud@waypointRE.com

Erik Caffee • 970-218-4284 • ecaffee@waypointRE.com

BRIAN SMERUD / ERIK CAFFEE 125 S Howes Street Suite 500, Fort Collins, CO 80521 • 970-632-5050 • www.waypointRE.com

The information contained in this offering has been obtained from sources believed to be reliable; however, the accuracy cannot be guaranteed. All potential buyers and/or tenants are hereby advised to perform their own due diligence and independently verif