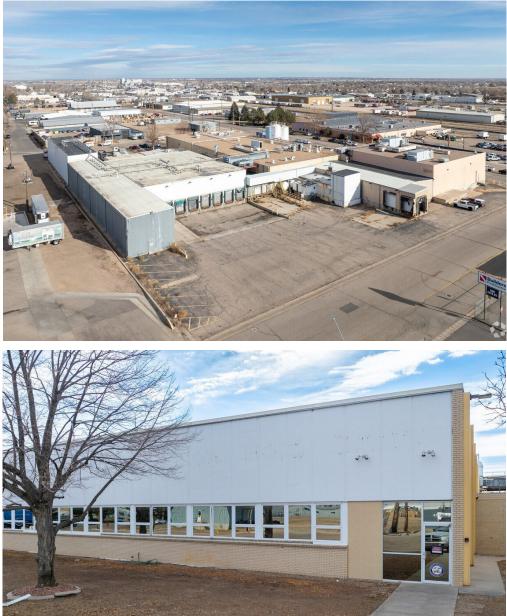

480/1,000–4,000 AMP ZONING: IM



Space Available:

10,000 - 80,000 SF

Lease Rate: \$6.99/SF NNN NNN Rate: \$1.50/SF \*2025 estimate Sale Price:

Contact broker for details

#### MANUFACTURING/DISTRIBUTION FACILITY FOR LEASE IN CENTRAL GREELEY

- Manufacturing/distribution facility with 7 dock doors to main transport cooler, 2 dock doors in unloading area, 2 doors for receiving, 1 dry storage dock
- 3.67 acre site
- Water treatment on-site
- Building signage available
- Easy Access to US-85 and US-34
- Drained and sloped floors
- 22'-28' ceiling height
- 4" water tap



## FLOORPLAN



Information contained herein is not guaranteed. Potential land purchasers and tenants are advised to verify all information. Price, terms and information are subject to change.



## **PROPERTY PHOTOS**









### **PROPERTY PHOTOS**





# **SITE PLAN**





### **AREA MAP**



#### CONTACT: Brian Smerud, CCIM • 970-415-0538 • bsmerud@waypointRE.com

Erik Caffee • 970-218-4284 • ecaffee@waypointRE.com

BRIAN SMERUD / ERIK CAFFEE 125 S Howes Street Suite 500, Fort Collins, CO 80521 • 970-632-5050 • www.waypointRE.com

The information contained in this offering has been obtained from sources believed to be reliable; however, the accuracy cannot be guaranteed. All potential buyers and/or tenants are hereby advised to perform their own due diligence and independently verify all of the information set forth herein.