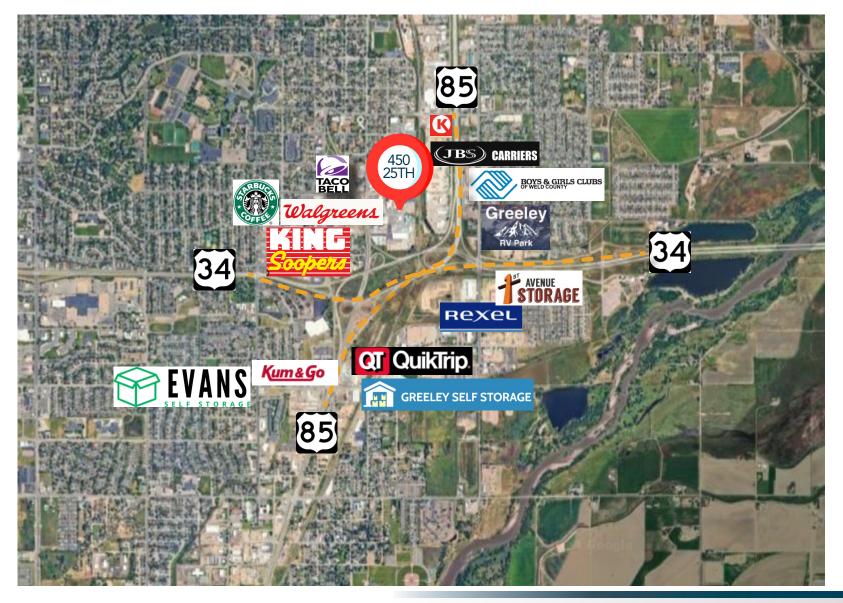

ase Rate: \$6.99/SF NNN NNN Rate: \$1.50/SF \*2025 estimate Sale Price:

Contact broker for details

#### MANUFACTURING/DISTRIBUTION FACILITY FOR LEASE IN CENTRAL GREELEY

- Manufacturing/distribution facility with 7 dock doors to main transport cooler, 2 dock doors in unloading area, 2 doors for receiving, 1 dry storage dock
- 3.67 acre site
- Water treatment on-site
- Building signage available
- Easy Access to US-85 and US-34
- Drained and sloped floors
- 22'-28' ceiling height
- 4" water tap



## FLOORPLAN



Information contained herein is not guaranteed. Potential land purchasers and tenants are advised to verify all information. Price, terms and information are subject to change.



## **PROPERTY PHOTOS**









### **PROPERTY PHOTOS**





# **SITE PLAN**





### **AREA MAP**



#### CONTACT: Brian Smerud, CCIM • 970-415-0538 • bsmerud@waypointRE.com

Erik Caffee • 970-218-4284 • ecaffee@waypointRE.com

BRIAN SMERUD / ERIK CAFFEE 125 S Howes Street Suite 500, Fort Collins, CO 80521 • 970-632-5050 • www.waypointRE.com

The information contained in this offering has been obtained from sources believed to be reliable; however, the accuracy cannot be guaranteed. All potential buyers and/or tenants are hereby advised to perform their own due diligence and independently verify all of the information set forth herein.