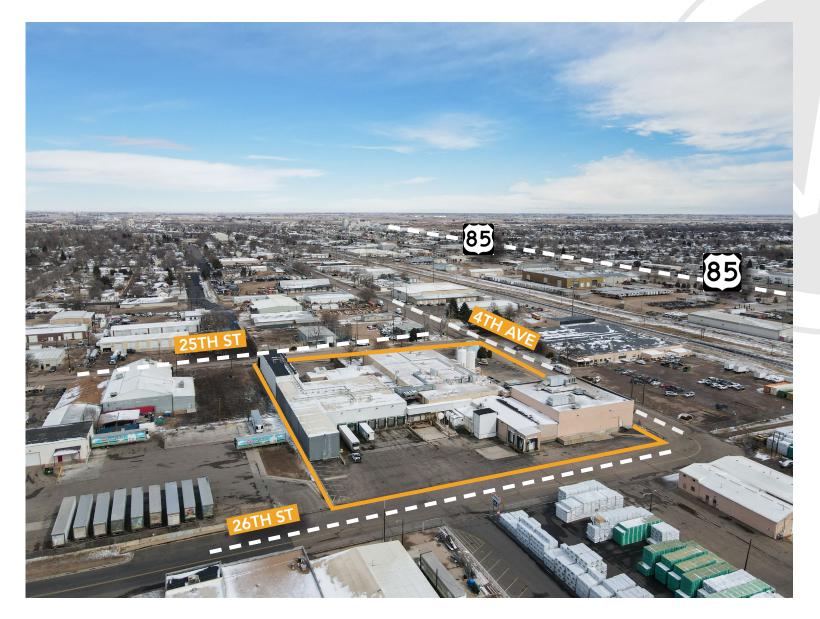

10,000 - 80,000 SF

Lease Rate: \$6.99/SF NNN NNN Rate: \$1.50/SF \*2025 estimate Sale Price:

Contact broker for details

#### MANUFACTURING/DISTRIBUTION FACILITY FOR LEASE IN CENTRAL GREELEY

- Manufacturing/distribution facility with 7 dock doors to main transport cooler, 2 dock doors in unloading area, 2 doors for receiving, 1 dry storage dock
- 3.67 acre site
- Water treatment on-site
- Building signage available
- Easy Access to US-85 and US-34
- Drained and sloped floors
- 22'-28' ceiling height
- 4" water tap



## FLOORPLAN



Information contained herein is not guaranteed. Potential land purchasers and tenants are advised to verify all information. Price, terms and information are subject to change.



## **PROPERTY PHOTOS**









### **PROPERTY PHOTOS**





# **SITE PLAN**





### **AREA MAP**



#### CONTACT: Brian Smerud, CCIM • 970-415-0538 • bsmerud@waypointRE.com

Erik Caffee • 970-218-4284 • ecaffee@waypointRE.com

BRIAN SMERUD / ERIK CAFFEE 125 S Howes Street Suite 500, Fort Collins, CO 80521 • 970-632-5050 • www.waypointRE.com

The information contained in this offering has been obtained from sources believed to be reliable; however, the accuracy cannot be guaranteed. All potential buyers and/or tenants are hereby advised to perform their own due diligence and independently verify all of the information set forth herein.