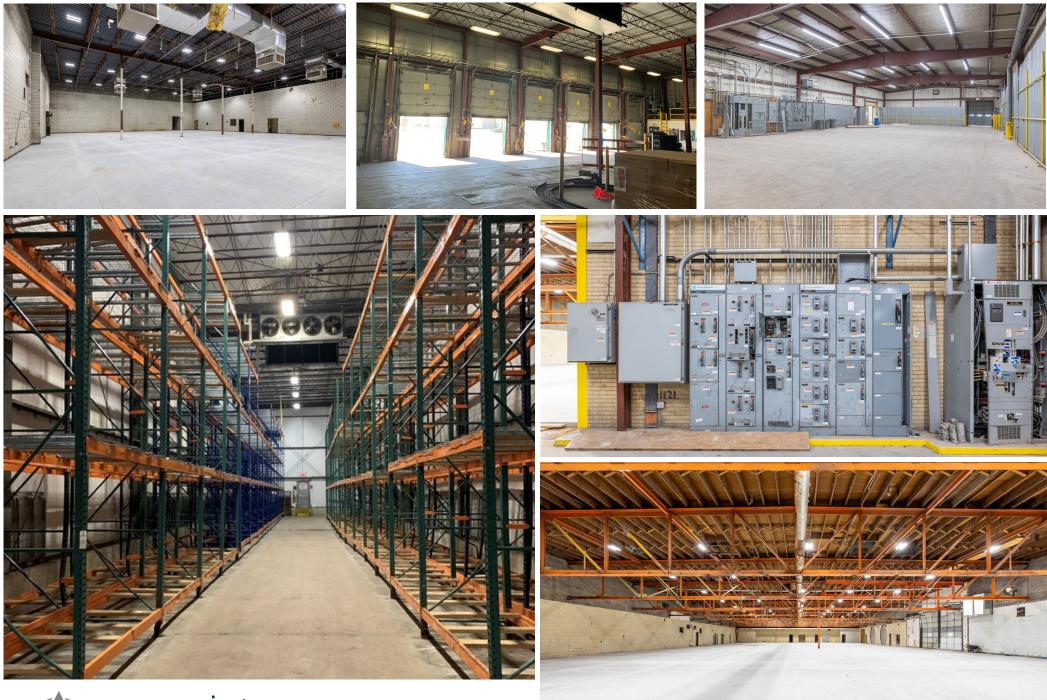

Space Available:

10,000 - 80,000 SF

Lease Rate: \$6.99/SF NNN NNN Rate: \$1.50/SF \*2025 estimate Sale Price:

Contact broker for details

#### MANUFACTURING/DISTRIBUTION FACILITY FOR LEASE IN CENTRAL GREELEY

- Manufacturing/distribution facility with 7 dock doors to main transport cooler, 2 dock doors in unloading area, 2 doors for receiving, 1 dry storage dock
- 3.67 acre site
- Water treatment on-site
- Building signage available
- Easy Access to US-85 and US-34
- Drained and sloped floors
- 22'-28' ceiling height
- 4" water tap



## FLOORPLAN



Information contained herein is not guaranteed. Potential land purchasers and tenants are advised to verify all information. Price, terms and information are subject to change.



## **PROPERTY PHOTOS**









### **PROPERTY PHOTOS**





# **SITE PLAN**





### **AREA MAP**



#### CONTACT: Brian Smerud, CCIM • 970-415-0538 • bsmerud@waypointRE.com

Erik Caffee • 970-218-4284 • ecaffee@waypointRE.com

BRIAN SMERUD / ERIK CAFFEE 125 S Howes Street Suite 500, Fort Collins, CO 80521 • 970-632-5050 • www.waypointRE.com

The information contained in this offering has been obtained from sources believed to be reliable; however, the accuracy cannot be guaranteed. All potential buyers and/or tenants are hereby advised to perform their own due diligence and independently verify all of the information set forth herein.