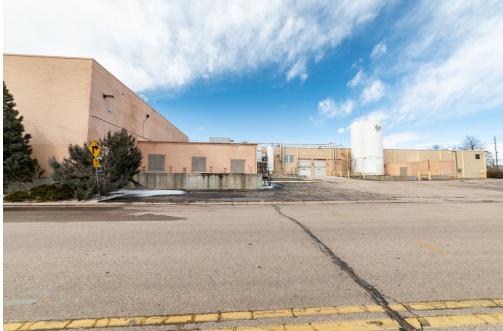

0/1,000–4,000 AMP ZONING: IM



Space Available:

10,000 - 80,000 SF

Lease Rate: \$6.99/SF NNN NNN Rate: \$1.50/SF \*2025 estimate Sale Price:

Contact broker for details

#### MANUFACTURING/DISTRIBUTION FACILITY FOR LEASE IN CENTRAL GREELEY

- Manufacturing/distribution facility with 7 dock doors to main transport cooler, 2 dock doors in unloading area, 2 doors for receiving, 1 dry storage dock
- 3.67 acre site
- Water treatment on-site
- Building signage available
- Easy Access to US-85 and US-34
- Drained and sloped floors
- 22'-28' ceiling height
- 4" water tap



## FLOORPLAN



Information contained herein is not guaranteed. Potential land purchasers and tenants are advised to verify all information. Price, terms and information are subject to change.



## **PROPERTY PHOTOS**









### **PROPERTY PHOTOS**





# **SITE PLAN**





### **AREA MAP**



#### CONTACT: Brian Smerud, CCIM • 970-415-0538 • bsmerud@waypointRE.com

Erik Caffee • 970-218-4284 • ecaffee@waypointRE.com

BRIAN SMERUD / ERIK CAFFEE 125 S Howes Street Suite 500, Fort Collins, CO 80521 • 970-632-5050 • www.waypointRE.com

The information contained in this offering has been obtained from sources believed to be reliable; however, the accuracy cannot be guaranteed. All potential buyers and/or tenants are hereby advised to perform their own due diligence and independently verify all of the information set forth herein.