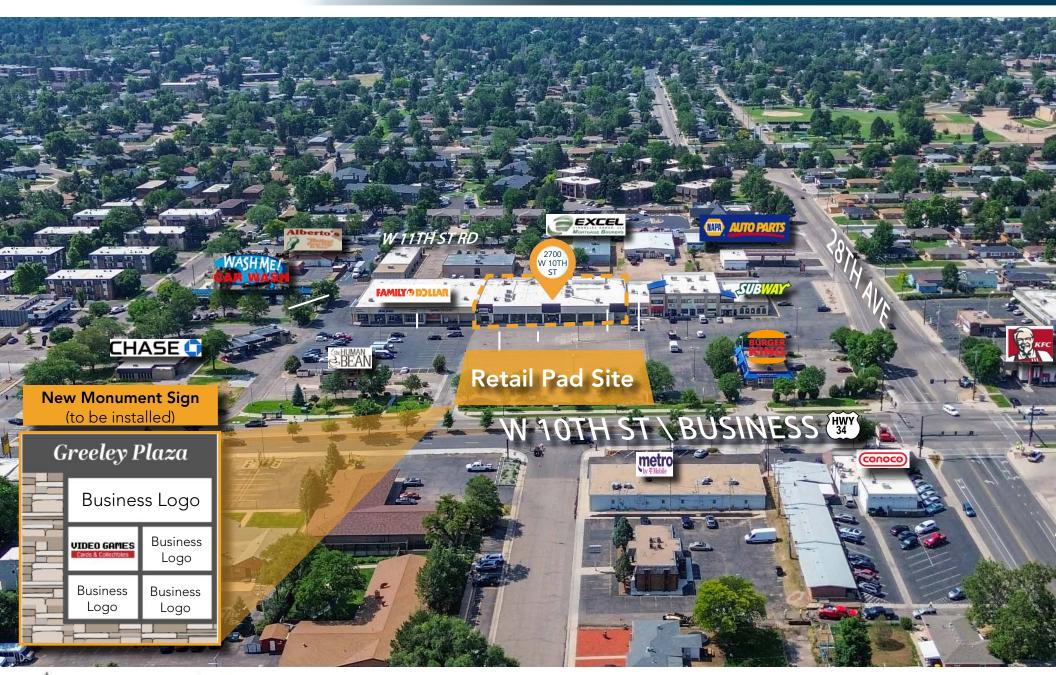

# RETAIL SPACE FOR SALE OR LEASE IN CENTRAL GREELEY

- Prime location along West 10th St
- Ample parking for tenant and customers
- Tenant + Finish allowance negotiable
- Building and monument signage

# **2700 W 10TH STREET GREELEY, CO 80634**

Also Available PAD Site:



Contact Broker for Pricing





## **PROPERTY PHOTOS**











### **AS-BUILT FLOORPLAN**

#### W. 10TH ST



Information contained herein is not guaranteed. Potential purchasers and tenants are advised to verify all information. Price, terms and information are subject to change.



## **DEMISING OPTION FOR SUITE 101**



Information contained herein is not guaranteed. Potential land purchasers and tenants are advised to verify all information. Price, terms and information are subject to change.



## **LOCAL MAP**





### **AREA MAP**





### **REGIONAL MAP**





CONTACT: Brian Smerud, CCIM • 970-415-0538 • bsmerud@waypointRE.com
Erik Caffee • 970-218-4284 • ecaffee@waypointRE.com
Josh Guernsey • 970-218-2331 • jguernsey@waypointRE.com