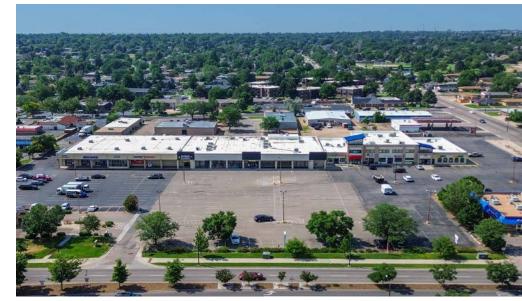

Lease Availability:

1,400-12,322 SF

Total Building SF: 23,743 SF

Lease Rate:

\$12.00-\$17.00/SF

NNN Rate:

\$4.50/SF

Sale Availability:

Sale Price:

12,322 - 23,743 SF Contact Broker for Pricing

#### RETAIL SPACE FOR SALE OR LEASE IN CENTRAL GREELEY

- Prime location along West 10th St
- Ample parking for tenant and customers
- Tenant + Finish allowance negotiable
- Building and monument signage

# **2700 W 10TH STREET GREELEY, CO 80634**

Also Available PAD Site:



Contact Broker for Pricing





## **PROPERTY PHOTOS**











### **AS-BUILT FLOORPLAN**

#### W. 10TH ST



Information contained herein is not guaranteed. Potential purchasers and tenants are advised to verify all information. Price, terms and information are subject to change.



## **DEMISING OPTION FOR SUITE 101**



Information contained herein is not guaranteed. Potential land purchasers and tenants are advised to verify all information. Price, terms and information are subject to change.



## **LOCAL MAP**





### **AREA MAP**





### **REGIONAL MAP**





CONTACT: Brian Smerud, CCIM • 970-415-0538 • bsmerud@waypointRE.com
Erik Caffee • 970-218-4284 • ecaffee@waypointRE.com
Josh Guernsey • 970-218-2331 • jguernsey@waypointRE.com