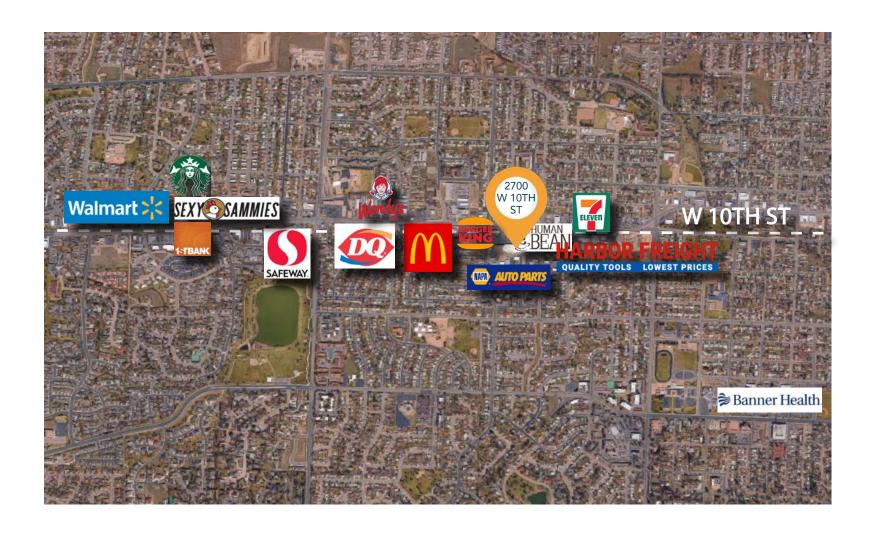

E OR LEASE IN CENTRAL GREELEY

- Prime location along West 10th St
- Ample parking for tenant and customers
- Tenant + Finish allowance negotiable
- Building and monument signage

# **2700 W 10TH STREET GREELEY, CO 80634**

Also Available PAD Site:



Contact Broker for Pricing





## **PROPERTY PHOTOS**











### **AS-BUILT FLOORPLAN**

#### W. 10TH ST



Information contained herein is not guaranteed. Potential purchasers and tenants are advised to verify all information. Price, terms and information are subject to change.



## **DEMISING OPTION FOR SUITE 101**



Information contained herein is not guaranteed. Potential land purchasers and tenants are advised to verify all information. Price, terms and information are subject to change.



## **LOCAL MAP**





### **AREA MAP**





### **REGIONAL MAP**





CONTACT: Brian Smerud, CCIM • 970-415-0538 • bsmerud@waypointRE.com
Erik Caffee • 970-218-4284 • ecaffee@waypointRE.com
Josh Guernsey • 970-218-2331 • jguernsey@waypointRE.com