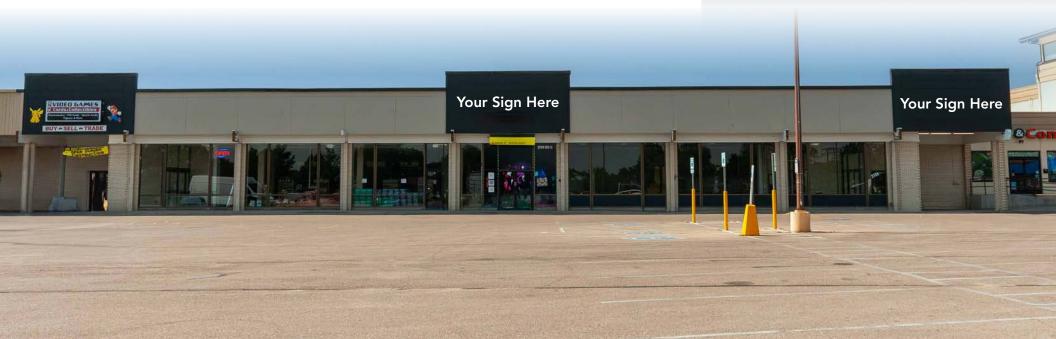

Lease Availability:

1,400-12,322 SF

Total Building SF: 23,743 SF

Lease Rate:

\$12.00-\$17.00/SF

NNN Rate:

\$4.50/SF

Sale Availability:

Sale Price:

12,322 - 23,743 SF Contact Broker for Pricing

#### RETAIL SPACE FOR SALE OR LEASE IN CENTRAL GREELEY

- Prime location along West 10th St
- Ample parking for tenant and customers
- Tenant + Finish allowance negotiable
- Building and monument signage

# **2700 W 10TH STREET GREELEY, CO 80634**

Also Available PAD Site:



Contact Broker for Pricing





## **PROPERTY PHOTOS**











### **AS-BUILT FLOORPLAN**

#### W. 10TH ST



Information contained herein is not guaranteed. Potential purchasers and tenants are advised to verify all information. Price, terms and information are subject to change.



## **DEMISING OPTION FOR SUITE 101**



Information contained herein is not guaranteed. Potential land purchasers and tenants are advised to verify all information. Price, terms and information are subject to change.



## **LOCAL MAP**





### **AREA MAP**





### **REGIONAL MAP**





CONTACT: Brian Smerud, CCIM • 970-415-0538 • bsmerud@waypointRE.com
Erik Caffee • 970-218-4284 • ecaffee@waypointRE.com
Josh Guernsey • 970-218-2331 • jguernsey@waypointRE.com