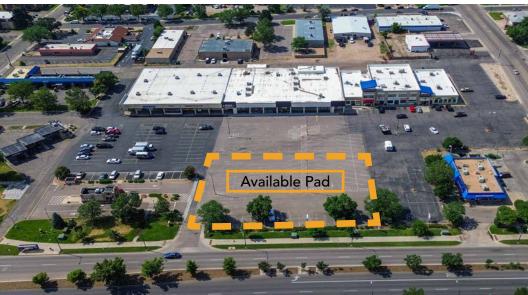

# **2700 W 10TH STREET GREELEY, CO 80634**

Also Available PAD Site:

Contact Broker for Pricing

#### W. 10TH ST

Information contained herein is not guaranteed. Potential purchasers and tenants are advised to verify all information. Price, terms and information are subject to change.