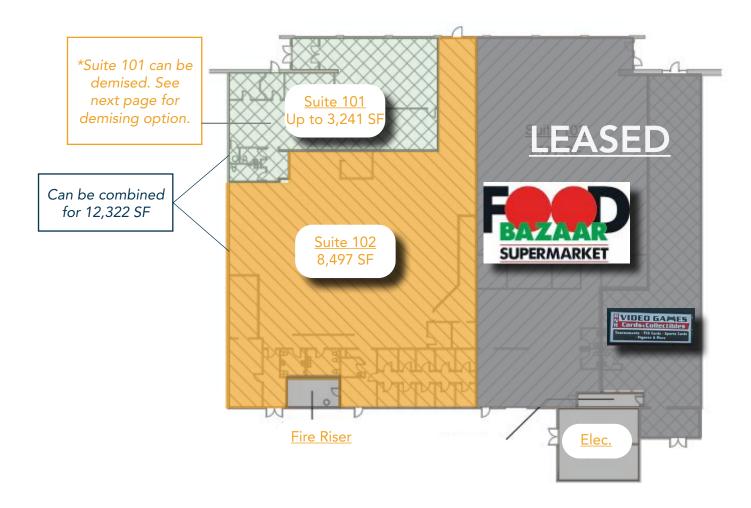

### **AS-BUILT FLOORPLAN**

Lease Availability:

1,400-12,322 SF

Total Building SF: 23,743 SF

Lease Rate:

\$12.00-\$17.00/SF

NNN Rate:

\$4.50/SF

Sale Availability: