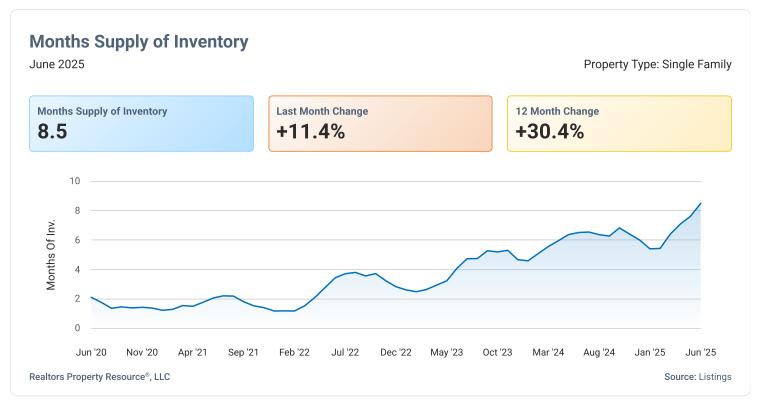

## Gilmer County, Georgia

Market Trends Property Type: Single Family

Realtors Property Resource®, LLC Source: Listings