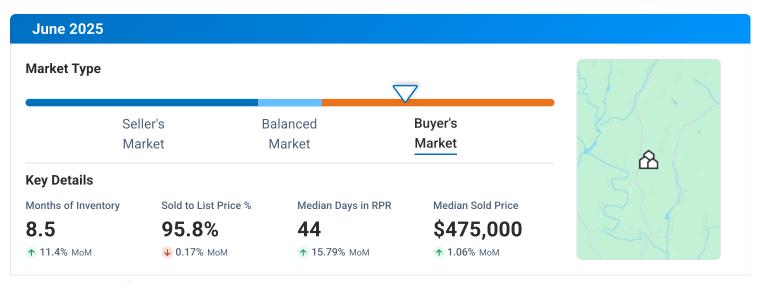

## Gilmer County, Georgia

Market Trends Property Type: Single Family

Realtors Property Resource®, LLC Source: Listings