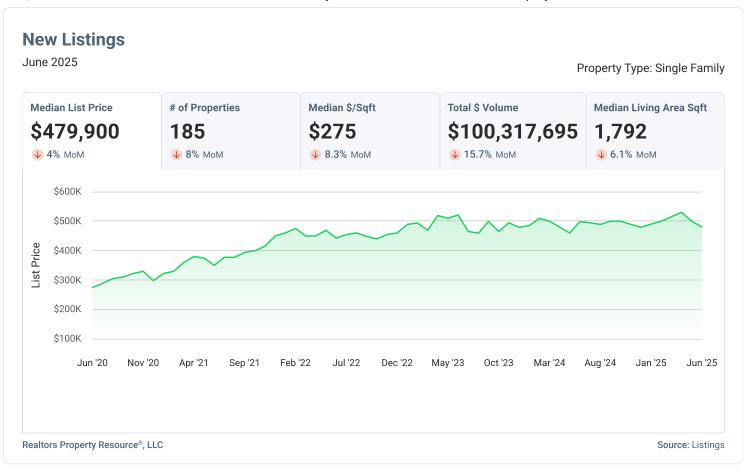

## Gilmer County, Georgia

Market Trends Property Type: Single Family

Realtors Property Resource®, LLC Source: Listings