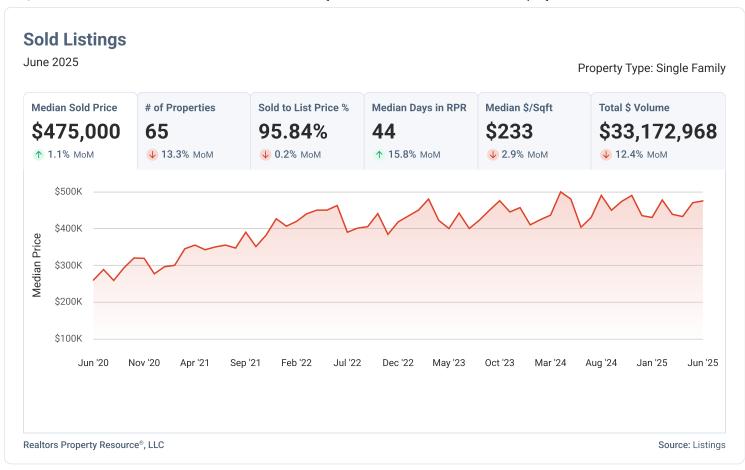

## Gilmer County, Georgia

Market Trends Property Type: Single Family

Realtors Property Resource®, LLC Source: Listings