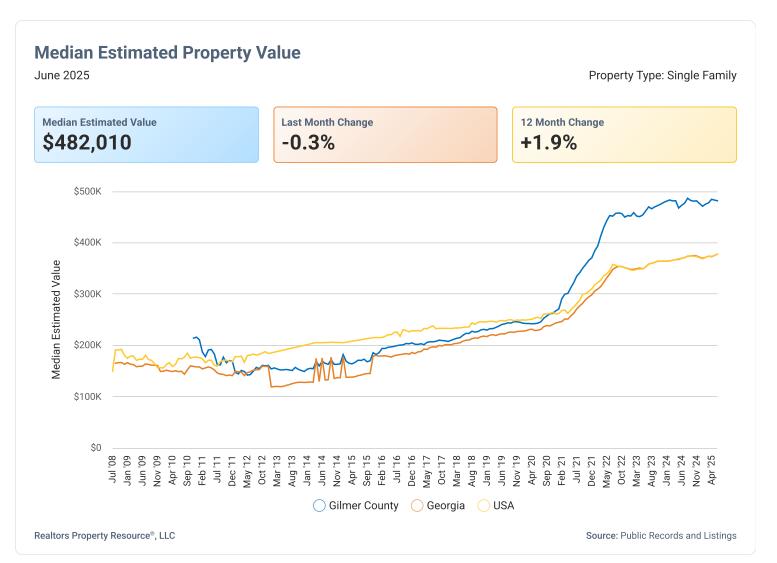

## Gilmer County, Georgia

Market Trends Property Type: Single Family

Realtors Property Resource®, LLC Source: Listings