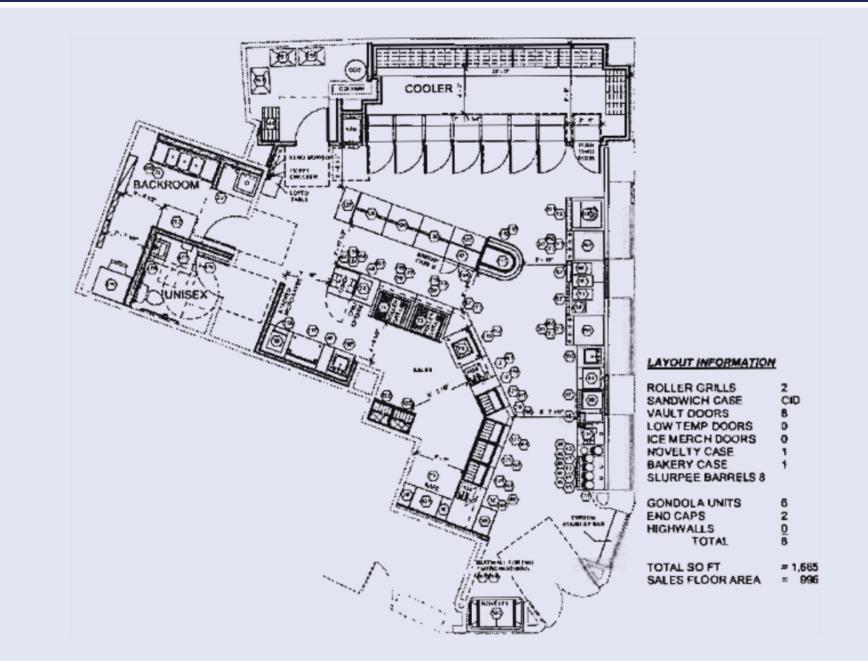

#### PROPERTY **DETAILS**

| Туре:         | For sublease   |
|---------------|----------------|
| Size:         | 1,600 sq.ft.   |
| Rent:         | \$95/sq.ft.    |
| TMI:          | \$55.27/sq.ft. |
| Lease expiry: | May 31, 2028   |
| Availability: | Immediate      |