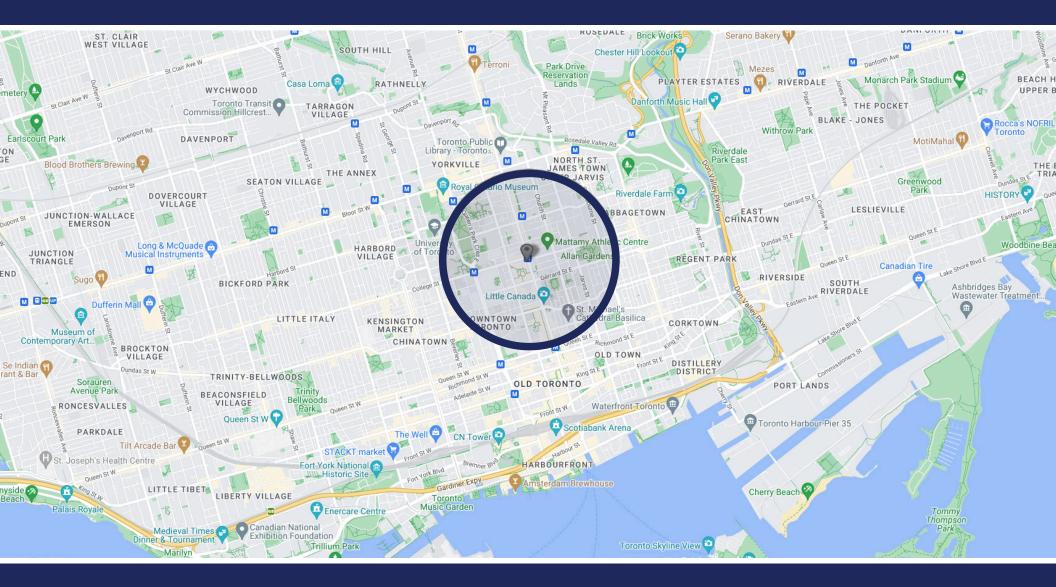

MEDIAN AGE

**14 33.0** 

\$

POPULATION 100,840

#### **AREA** DEMOGRAPHICS

Within 1 km radius of property

\* Annually per household

**\$88** 

AVERAGE INCOME