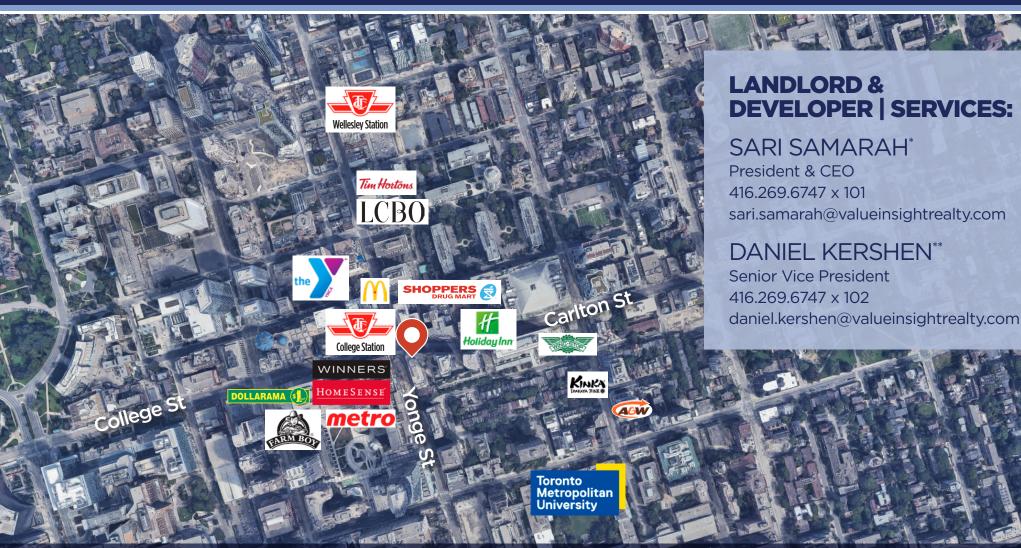

## ICONIC CORNER @ YONGE & COLLEGE

FOR SUBLEASE

Carlton

VALUE INSIGHT David Arter

ME RETAIL

valueinsightrealty.com

#### PROPERTY **HIGHLIGHTS**

- Iconic corner located at the southeast corner of Yonge and College in the heart of downtown Toronto
- Located on one of the busiest streets in the world with huge signage
- Surrounded by major traffic generators and a high density population
- Steps from Toronto Metropolitan University, College Park and TTC subway station
- Suitable for variety of uses including café, restaurant, bakery, grocery, financials, service or any other retail use