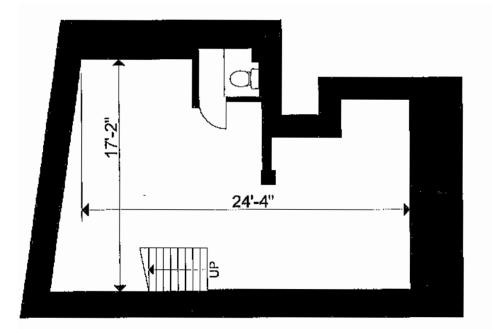

----|
| SIZE        | 687 sq.ft.     |
| NET RENT    | \$65/sq.ft.    |
| ТМІ         | \$21.18/sq.ft. |
| AVAILABLITY | August 2025    |



## Property Highlights

- Prime retail space just steps from the Yonge & Eglinton intersection
- Ground floor unit with basement for added storage or workspace
- Nearly 27 feet of high-visibility frontage on Castlefield Avenue
- High visibility in a high-income residential and commercial pocket
- Surrounded by established retailers, restaurants, schools and parks
- Strong foot and vehicle traffic with excellent access to TTC, shopping, dining, offices and local amenities
- Flexible layout: can remain as-is or be easily divided into two separate units
- Ideal for boutique retail, wellness, service, or specialty food (no cooking required) concepts







BASEMENT



FLOOR 1





#### **AREA** DEMOGRAPHICS

Within 1 km radius of property









#### valueinsightrealty.com

© 2025 Value Insight Realty Inc. | Brokerage

No warranty or representation, expressed or implied, is made as to the accuracy of the information contained herein, and same is submitted subject to errors, omissions, change of price, rental or other conditions, withdrawal without notice, and to any specific listing condition, imposed by the property owner(s). \*Broker of Record | \*\*Sales Representative