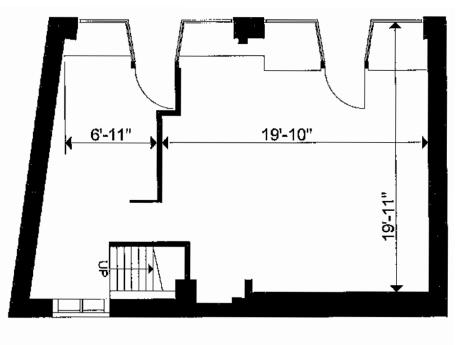

| 687 sq.ft.     |
| NET RENT    | \$65/sq.ft.    |
| ТМІ         | \$21.18/sq.ft. |
| AVAILABLITY | August 2025    |



## Property Highlights

- Prime retail space just steps from the Yonge & Eglinton intersection
- Ground floor unit with basement for added storage or workspace
- Nearly 27 feet of high-visibility frontage on Castlefield Avenue
- High visibility in a high-income residential and commercial pocket
- Surrounded by established retailers, restaurants, schools and parks
- Strong foot and vehicle traffic with excellent access to TTC, shopping, dining, offices and local amenities
- Flexible layout: can remain as-is or be easily divided into two separate units
- Ideal for boutique retail, wellness, service, or specialty food (no cooking required) concepts







BASEMENT



FLOOR 1





#### **AREA** DEMOGRAPHICS

Within 1 km radius of property









#### valueinsightrealty.com

© 2025 Value Insight Realty Inc. | Brokerage

No warranty or representation, expressed or implied, is made as to the accuracy of the information contained herein, and same is submitted subject to errors, omissions, change of price, rental or other conditions, withdrawal without notice, and to any specific listing condition, imposed by the property owner(s). \*Broker of Record | \*\*Sales Representative