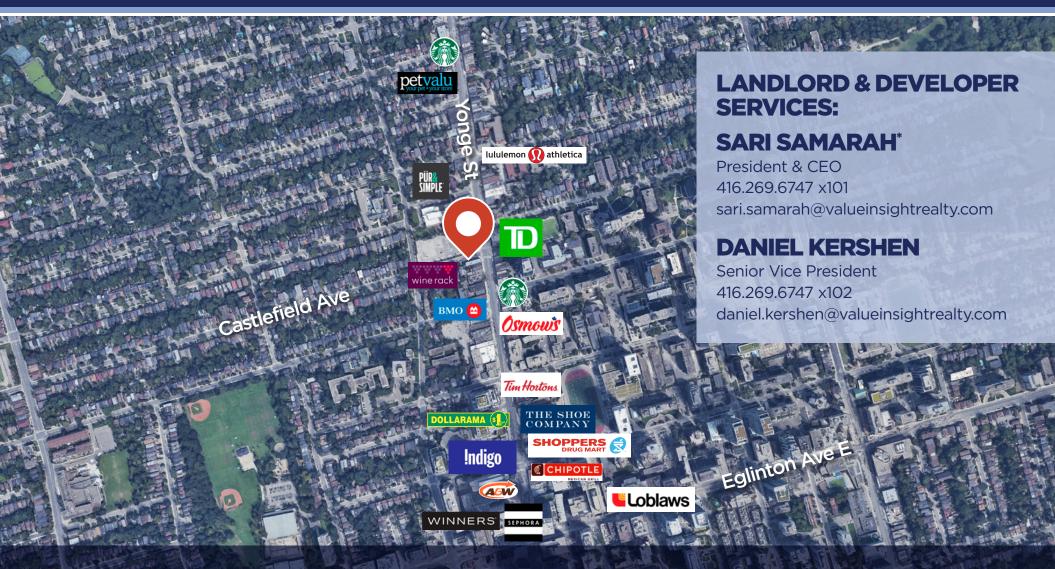

## Property Highlights

- Prime retail space just steps from the Yonge & Eglinton intersection
- Ground floor unit with basement for added storage or workspace
- Nearly 27 feet of high-visibility frontage on Castlefield Avenue
- High visibility in a high-income residential and commercial pocket
- Surrounded by established retailers, restaurants, schools and parks
- Strong foot and vehicle traffic with excellent access to TTC, shopping, dining, offices and local amenities
- Flexible layout: can remain as-is or be easily divided into two separate units
- Ideal for boutique retail, wellness, service, or specialty food (no cooking required) concepts