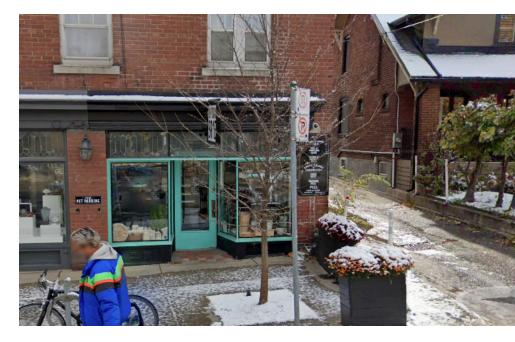

# Castlefield Ave Toronto

**FOR LEASE** 

valueinsightrealty.com

## Property Highlights

- Prime retail space just steps from the Yonge & Eglinton intersection
- Ground floor unit with basement for added storage or workspace
- Nearly 27 feet of high-visibility frontage on Castlefield Avenue
- High visibility in a high-income residential and commercial pocket
- Surrounded by established retailers, restaurants, schools and parks
- Strong foot and vehicle traffic with excellent access to TTC, shopping, dining, offices and local amenities
- Flexible layout: can remain as-is or be easily divided into two separate units
- Ideal for boutique retail, wellness, service, or specialty food (no cooking required) concepts