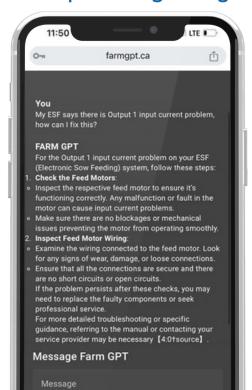

# FarmGPT Example 1: Diagnosing ESF Error Message

#### Just Ask FarmGPT

FarmGPT can give feedback on many different scenarios common in agriculture production.

Left: A FarmGPT user asks FarmGPT about an error message showing up on their Electronic Sow Feeder.