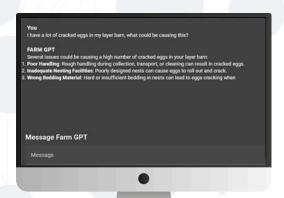

# FarmGPT Example 2: Cracked Eggs

#### **Just Ask FarmGPT**

Seeing an anomoly in your day to day operations? FarmGPT can help.

Right: A FarmGPT user asks FarmGPT for reasons their barn has an increase in cracked eggs.