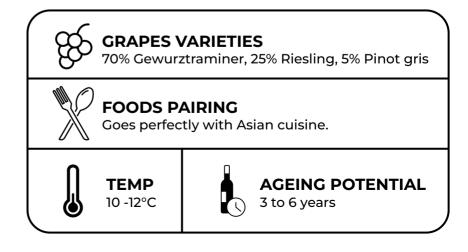

OMAIN

SCHOT

ALSACE GRAND CRU

Grand Cru Kaefferkopf

Contemplation 2018

AURICE



# **DOMAINE MAURICE SCHOECH** AOP ALSACE GRAND CRU KAEFFERKOPF "CONTEMPLATION"

# VINEYARD

The vines are situated on southeast-facing slopes in the commune of Ammerschwihr. They are 18 years old and planted in clay-granite soil.

### WINEMAKING

The grapes are hand-picked, then whole-bunch pressed at a low temperature. They are fermented in stainless steel vats for two months at a controlled temperature.

# AGEING

6 months on lees in stainless steel tanks.

# TASTING NOTES

It is a brilliant yellow color with hints of rose. It is structured, elegant, and complex on the palate with a lively, lingering finish that brings together all the grape varieties.