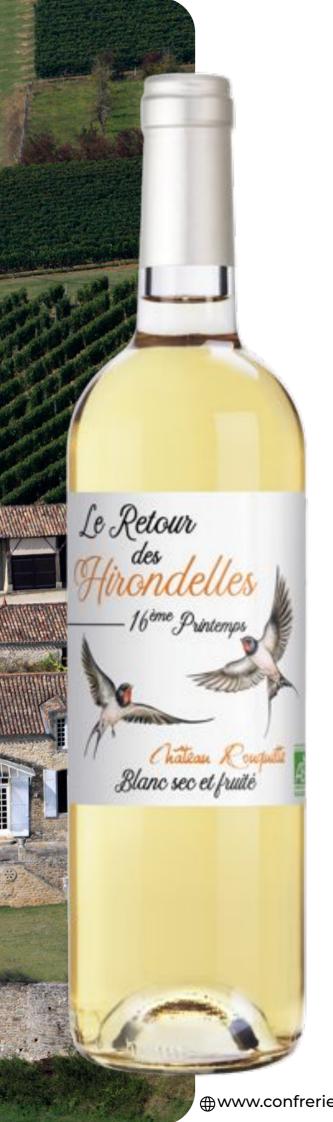

# **CHÂTEAU ROUQUETTE**

LE RETOUR DES HIRONDELLES

#### **AOP BORDEAUX**

## **TASTING NOTES**

It is a pale colour, with an intense, floral nose. It is lively on the palate, with notes of citrus and exotic fruit.