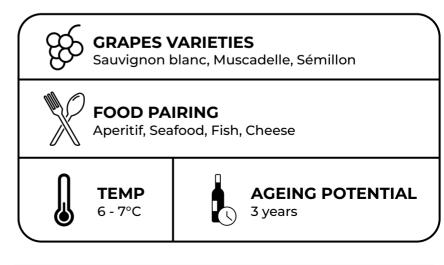

#### **VINEYARD**

The plots are located in a south Atlantic climate and planted in clay-limestone soil. The plots face south and are divided into three sections: 2 hectares of Sauvignon Blanc. 1 hectare of Sémillon, and 0.5 hectares of Muscadelle.