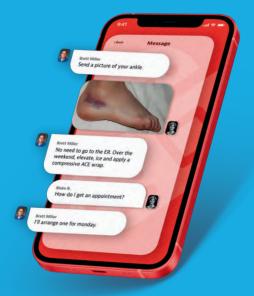

## **INJURIES HAPPEN** IN AN INSTANT.

Knowing how to treat them should happen just as fast.

We have partnered with the HURT! app to offer FREE. virtual after-hours access to orthopedic specialists. We're here 24/7, 365 days a year, and are proud to connect you with the right orthopedic care, right when you need it.

### **DOWNLOAD HURT! NOW**

for FREE 24/7 - 365 days a year injury advice.