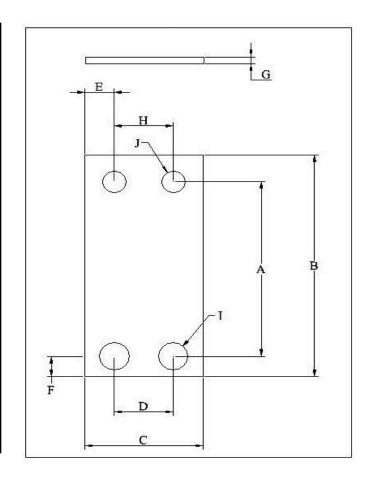

Please use the attached image as reference and fill out the table with the corresponding measurements (in inches).

## **Spring Dimensions**

| A: Length from the center of both holes      |  |
|----------------------------------------------|--|
| B: Length                                    |  |
| C: Width                                     |  |
| <b>D</b> : Width from center of bottom holes |  |
| E: Center of hole to outside edge            |  |
| F: Center of hole to bottom edge             |  |
| <b>G</b> : Thickness                         |  |
| H: Width from center of top holes            |  |
| I: Diameter of bottom holes                  |  |
| J: Diameter of top holes                     |  |
| Quantity                                     |  |