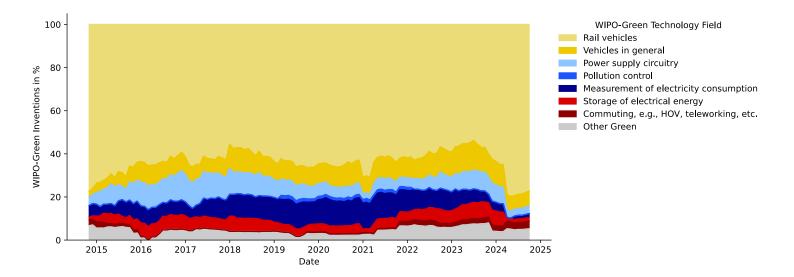

## **Green Technology Footprint**

Rolling 3-Year WIPO-Green Footprint

The graph below showcases the temporal distribution of the company's green innovation activity across technology fields listed in the IPC Green Inventory. This distribution highlights the green technology footprint and its evolution as part of the company's innovation strategy.

The table below provides a quantitative analysis of the growth and significance of the company's key green technology fields. For each field, the most frequently appearing keywords in recent inventions offer valuable insights into the company's green innovation activities.