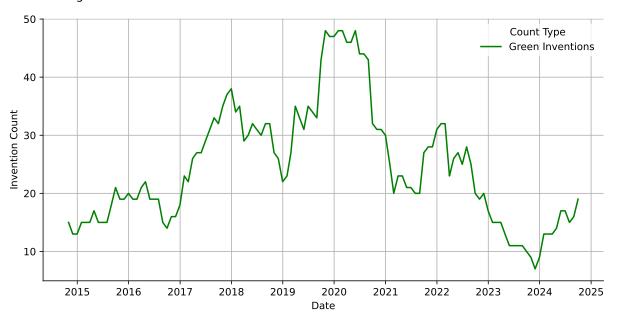

Rolling 1-Year Invention Count

The graph above illustrates the number of green inventions published by the company over the past decade. Data is presented monthly, with each point representing the total green invention count for the preceding 12 months.