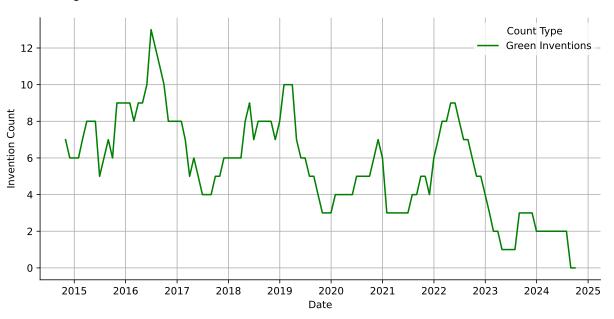

#### Invention Count (last 12 months)

#### Green Invention Count (last 12 months)

30 Inventions

0 Green Inventions

Each invention reflects a substantial investment of R&D and legal resources. Consequently, green inventions provide a reliable and high-integrity metric for measuring a company's innovation efforts in green technologies and sustainability.

Rolling 1-Year Invention Count

The graph above illustrates the number of green inventions published by the company over the past decade. Data is presented monthly, with each point representing the total green invention count for the preceding 12 months.