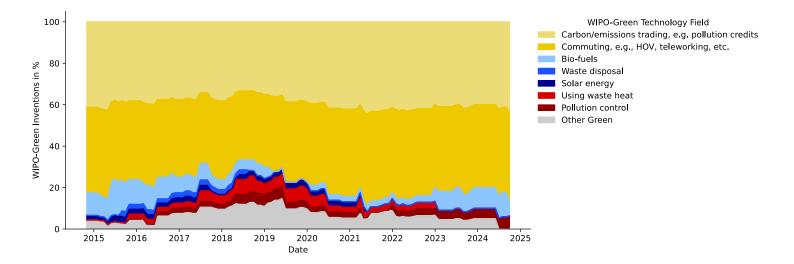

## **Green Technology Footprint**

Rolling 3-Year WIPO-Green Footprint

The graph below showcases the temporal distribution of the company's green innovation activity across technology fields listed in the IPC Green Inventory. This distribution highlights the green technology footprint and its evolution as part of the company's innovation strategy.

The table below provides a quantitative analysis of the growth and significance of the company's key green technology fields. For each field, the most frequently appearing keywords in recent inventions offer valuable insights into the company's green innovation activities.

|                                            |   | Percentage of Green<br>Inventions (3y) | Keywords (3y)                                                                                    |
|--------------------------------------------|---|----------------------------------------|--------------------------------------------------------------------------------------------------|
| Commuting, e.g., HOV,<br>teleworking, etc. | 7 | 43.8%                                  | beverage dispenser, user account, royalty service, remote beverage selection, refillable package |
| Bio-fuels                                  | 1 | 6.2%                                   | brazzein production                                                                              |