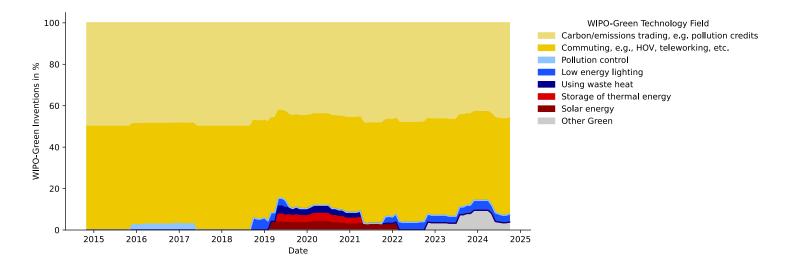

## **Green Technology Footprint**

Rolling 3-Year WIPO-Green Footprint

The graph below showcases the temporal distribution of the company's green innovation activity across technology fields listed in the IPC Green Inventory. This distribution highlights the green technology footprint and its evolution as part of the company's innovation strategy.

The table below provides a quantitative analysis of the growth and significance of the company's key green technology fields. For each field, the most frequently appearing keywords in recent inventions offer valuable insights into the company's green innovation activities.

| WIPO-Green Technology<br>Field             |    | Percentage of Green<br>Inventions (3y) | Keywords (3y)                                                                                   |
|--------------------------------------------|----|----------------------------------------|-------------------------------------------------------------------------------------------------|
| Commuting, e.g., HOV,<br>teleworking, etc. | 12 | 46.2%                                  | virtual account, user experience, user call frequency, unusual user call, transaction parameter |
| Low energy lighting                        | 1  | 3.8%                                   | ultraviolet light                                                                               |