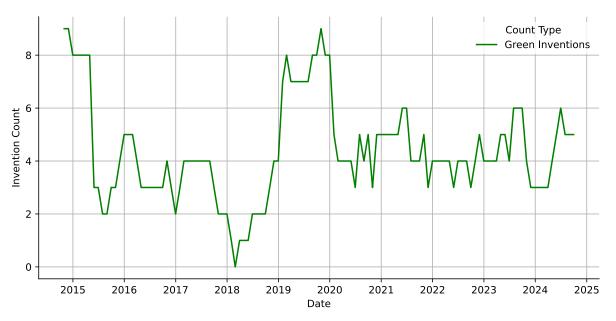

Rolling 1-Year Invention Count

The graph above illustrates the number of green inventions published by the company over the past decade. Data is presented monthly, with each point representing the total green invention count for the preceding 12 months.