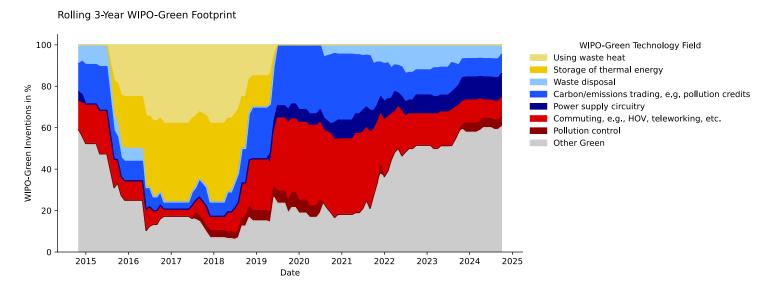

## **Green Technology Footprint**

The graph below showcases the temporal distribution of the company's green innovation activity across technology fields listed in the IPC Green Inventory. This distribution highlights the green technology footprint and its evolution as part of the company's innovation strategy.

The table below provides a quantitative analysis of the growth and significance of the company's key green technology fields. For each field, the most frequently appearing keywords in recent inventions offer valuable insights into the company's green innovation activities.

| WIPO-Green Technology<br>Field          | Absolute<br>Growth (3y) | Percentage of Green<br>Inventions (3y) | Keywords (3y)                                                                                                                        |
|-----------------------------------------|-------------------------|----------------------------------------|--------------------------------------------------------------------------------------------------------------------------------------|
| Power supply circuitry                  | 5                       | 11.6%                                  | virtual power plant, power plant power, power management, power demand, plant power management                                       |
| Commuting, e.g., HOV, teleworking, etc. | 4                       | 9.3%                                   | transportation company selection, marine transportation company, information processing, computer program, company selection support |
| Pollution control                       | 2                       | 4.7%                                   | carbon dioxide, carbon dioxide storage, carbon dioxide capture, carbon dioxide recovery, carbon dioxide circulation                  |