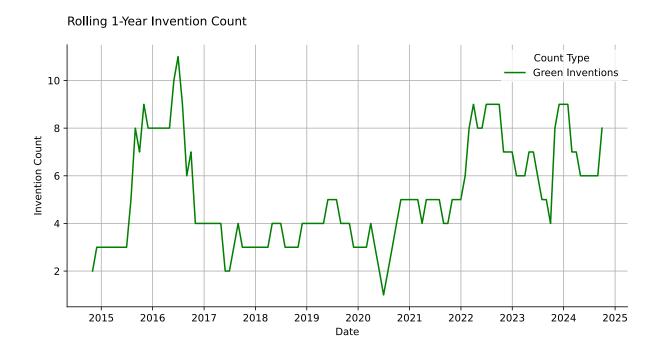

## **Innovation Metrics**

**Invention Count (last 12 months)** 

**Green Invention Count (last 12 months)** 

21 Inventions

8 Green Inventions

Each invention reflects a substantial investment of R&D and legal resources. Consequently, green inventions provide a reliable and high-integrity metric for measuring a company's innovation efforts in green technologies and sustainability.

The graph above illustrates the number of green inventions published by the company over the past decade. Data is presented monthly, with each point representing the total green invention count for the preceding 12 months.