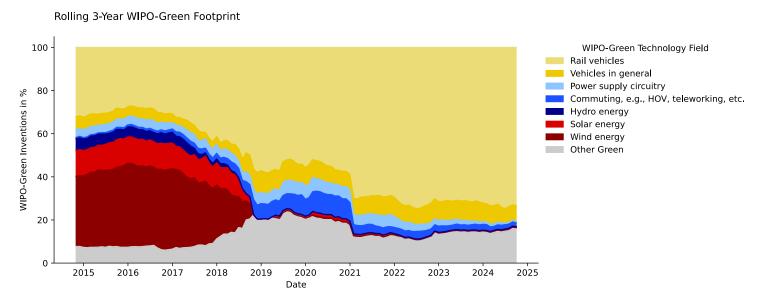

## **Green Technology Footprint**

The graph below showcases the temporal distribution of the company's green innovation activity across technology fields listed in the IPC Green Inventory. This distribution highlights the green technology footprint and its evolution as part of the company's innovation strategy.

The table below provides a quantitative analysis of the growth and significance of the company's key green technology fields. For each field, the most frequently appearing keywords in recent inventions offer valuable insights into the company's green innovation activities.

| WIPO-Green Technology<br>Field          | Absolute Growth (3y) | Percentage of Green<br>Inventions (3y) | Keywords (3y)                                                                                |
|-----------------------------------------|----------------------|----------------------------------------|----------------------------------------------------------------------------------------------|
| Rail vehicles                           | 213                  | 73.4%                                  | railway vehicle, rail vehicle, vehicle comprising, track circuit, car body                   |
| Vehicles in general                     | 21                   | 7.2%                                   | railway vehicle, rail vehicle, electrical energy storage, traction vehicle, storage location |
| Commuting, e.g., HOV, teleworking, etc. | 5                    | 1.7%                                   | vehicules d'une flotte, systeme informatique associes, pour ordonner                         |
| Power supply circuitry                  | 2                    | 0.7%                                   | transport vehicle, electric charging                                                         |
| Solar energy                            | 1                    | 0.3%                                   | electrical circuit arrangement, rail vehicle                                                 |