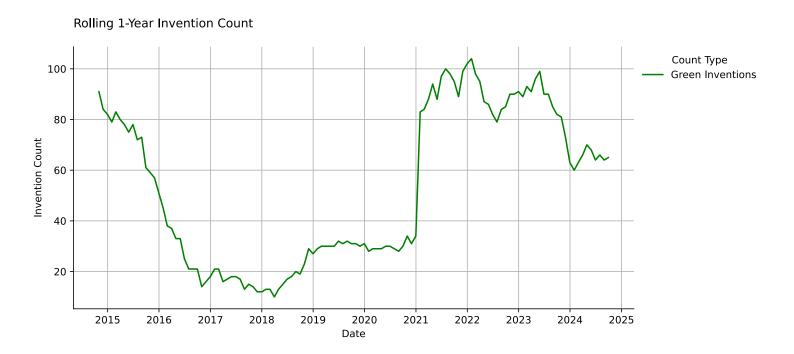

## **Innovation Metrics**

**Invention Count (last 12 months)** 

**Green Invention Count (last 12 months)** 

86 Inventions

65 Green Inventions

Each invention reflects a substantial investment of R&D and legal resources. Consequently, green inventions provide a reliable and high-integrity metric for measuring a company's innovation efforts in green technologies and sustainability.

The graph above illustrates the number of green inventions published by the company over the past decade. Data is presented monthly, with each point representing the total green invention count for the preceding 12 months.