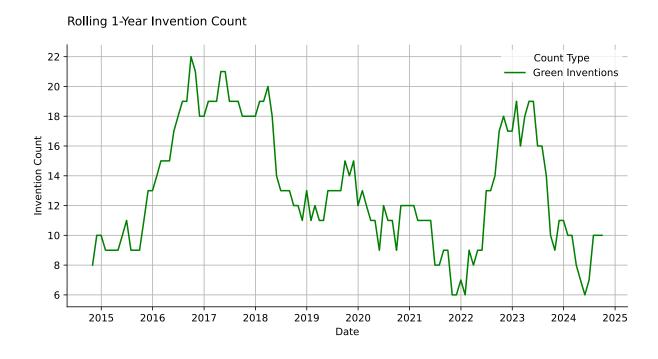

The graph above illustrates the number of green inventions published by the company over the past decade. Data is presented monthly, with each point representing the total green invention count for the preceding 12 months.