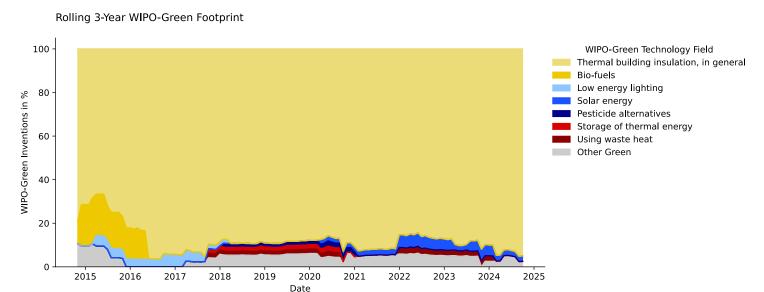

## **Green Technology Footprint**

The graph below showcases the temporal distribution of the company's green innovation activity across technology fields listed in the IPC Green Inventory. This distribution highlights the green technology footprint and its evolution as part of the company's innovation strategy.

The table below provides a quantitative analysis of the growth and significance of the company's key green technology fields. For each field, the most frequently appearing keywords in recent inventions offer valuable insights into the company's green innovation activities.

| WIPO-Green Technology<br>Field          |    | Percentage of Green Inventions (3y) | Keywords (3y)                                                                                          |
|-----------------------------------------|----|-------------------------------------|--------------------------------------------------------------------------------------------------------|
| Thermal building insulation, in general | 38 | 95.0%                               | building panel, folded sheet metal, architectural fixture connection, adjustable trim piece, wall tile |