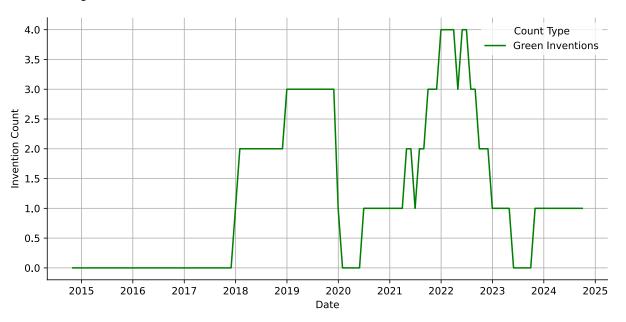

#### Invention Count (last 12 months)

#### Green Invention Count (last 12 months)

83 Inventions

1 Green Inventions

Each invention reflects a substantial investment of R&D and legal resources. Consequently, green inventions provide a reliable and high-integrity metric for measuring a company's innovation efforts in green technologies and sustainability.

Rolling 1-Year Invention Count

The graph above illustrates the number of green inventions published by the company over the past decade. Data is presented monthly, with each point representing the total green invention count for the preceding 12 months.