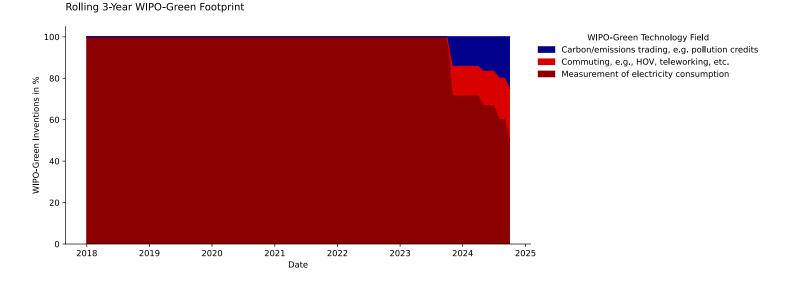

## **Green Technology Footprint**

The graph below showcases the temporal distribution of the company's green innovation activity across technology fields listed in the IPC Green Inventory. This distribution highlights the green technology footprint and its evolution as part of the company's innovation strategy.

The table below provides a quantitative analysis of the growth and significance of the company's key green technology fields. For each field, the most frequently appearing keywords in recent inventions offer valuable insights into the company's green innovation activities.

| WIPO-Green Technology Field                |   | Percentage of Green<br>Inventions (3y) | Keywords (3y)                                                   |
|--------------------------------------------|---|----------------------------------------|-----------------------------------------------------------------|
| Measurement of electricity<br>consumption  | 2 | 50.0%                                  | image generating                                                |
| Commuting, e.g., HOV,<br>teleworking, etc. | 1 | 25.0%                                  | exercise menu management, exercise management, computer program |