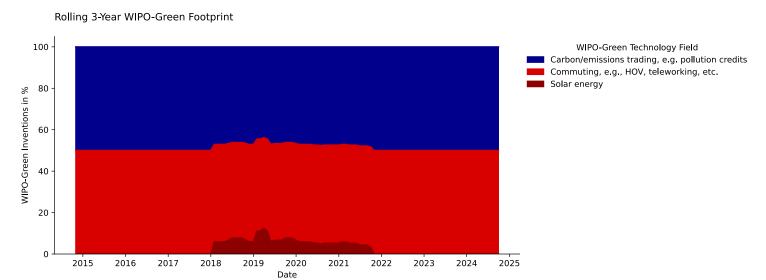

## **Green Technology Footprint**

The graph below showcases the temporal distribution of the company's green innovation activity across technology fields listed in the IPC Green Inventory. This distribution highlights the green technology footprint and its evolution as part of the company's innovation strategy.

The table below provides a quantitative analysis of the growth and significance of the company's key green technology fields. For each field, the most frequently appearing keywords in recent inventions offer valuable insights into the company's green innovation activities.

| WIPO-Green Technology                   | Absolute    | Percentage of Green | Keywords (3y)                                                                                                                       |
|-----------------------------------------|-------------|---------------------|-------------------------------------------------------------------------------------------------------------------------------------|
| Field                                   | Growth (3y) | Inventions (3y)     |                                                                                                                                     |
| Commuting, e.g., HOV, teleworking, etc. | 11          | 50.0%               | advertisement creation support, support model generation, image generation, creation support model, advertisement production assist |