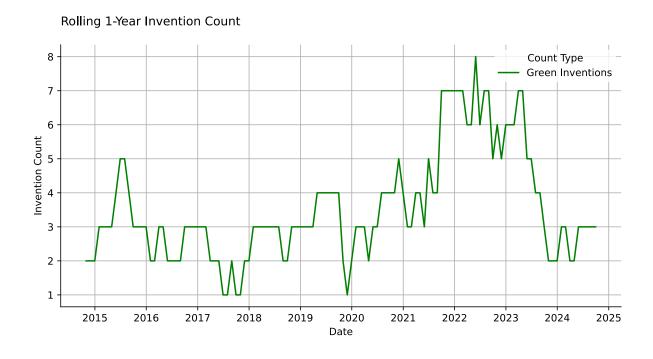

## **Innovation Metrics**

**Invention Count (last 12 months)** 

**Green Invention Count (last 12 months)** 

71 Inventions

3 Green Inventions

Each invention reflects a substantial investment of R&D and legal resources. Consequently, green inventions provide a reliable and high-integrity metric for measuring a company's innovation efforts in green technologies and sustainability.

The graph above illustrates the number of green inventions published by the company over the past decade. Data is presented monthly, with each point representing the total green invention count for the preceding 12 months.