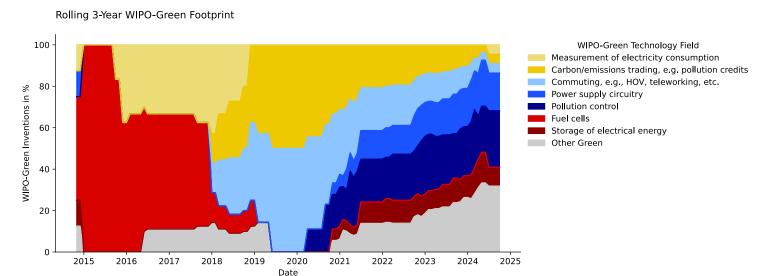

## **Green Technology Footprint**

The graph below showcases the temporal distribution of the company's green innovation activity across technology fields listed in the IPC Green Inventory. This distribution highlights the green technology footprint and its evolution as part of the company's innovation strategy.

The table below provides a quantitative analysis of the growth and significance of the company's key green technology fields. For each field, the most frequently appearing keywords in recent inventions offer valuable insights into the company's green innovation activities.

| WIPO-Green Technology Field             | Absolute Growth (3y) | Percentage of Green Inventions (3y) | Keywords (3y)                                 |
|-----------------------------------------|----------------------|-------------------------------------|-----------------------------------------------|
| Pollution control                       | 6                    | 27.3%                               | machine tool, mist collector, mist collection |
| Power supply circuitry                  | 4                    | 18.2%                               | machine tool, contactless power supply        |
| Commuting, e.g., HOV, teleworking, etc. | 1                    | 4.5%                                | work environment support                      |
| Measurement of electricity consumption  | 1                    | 4.5%                                | misalignment detection, machine tool          |