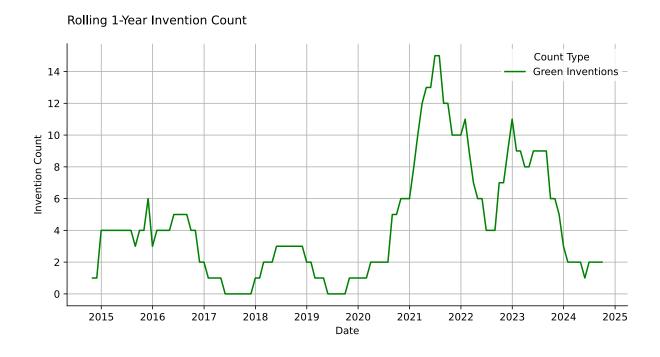

The graph above illustrates the number of green inventions published by the company over the past decade. Data is presented monthly, with each point representing the total green invention count for the preceding 12 months.