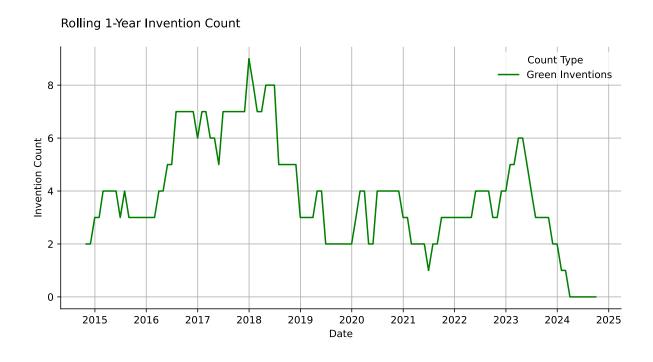

## **Innovation Metrics**

**Invention Count (last 12 months)** 

**Green Invention Count (last 12 months)** 

12 Inventions

0 Green Inventions

Each invention reflects a substantial investment of R&D and legal resources. Consequently, green inventions provide a reliable and high-integrity metric for measuring a company's innovation efforts in green technologies and sustainability.

The graph above illustrates the number of green inventions published by the company over the past decade. Data is presented monthly, with each point representing the total green invention count for the preceding 12 months.