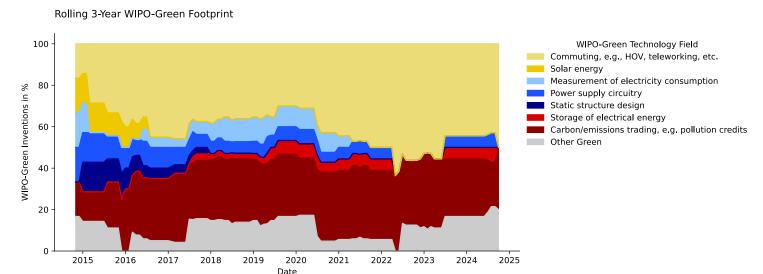

## **Green Technology Footprint**

The graph below showcases the temporal distribution of the company's green innovation activity across technology fields listed in the IPC Green Inventory. This distribution highlights the green technology footprint and its evolution as part of the company's innovation strategy.

The table below provides a quantitative analysis of the growth and significance of the company's key green technology fields. For each field, the most frequently appearing keywords in recent inventions offer valuable insights into the company's green innovation activities.

| WIPO-Green Technology<br>Field          |   | Percentage of Green<br>Inventions (3y) | Keywords (3y)                                                                                            |
|-----------------------------------------|---|----------------------------------------|----------------------------------------------------------------------------------------------------------|
| Commuting, e.g., HOV, teleworking, etc. | 5 | 50.0%                                  | traffic condition, reference data, weather condition, traffic condition prediction, radio access network |