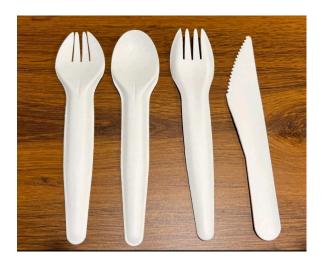

### **Basic Information:**

Product Name: Paper-based Cutlery (Spoon, Fork, Knife)

• Material: 8 Layers [Spoon & Fork] & 9 Layers [Knife] Kraft Ecom [Machine Finished Bleached] Paper

• Surface: Smooth Surface Coated, Food Grade Finish

## **Technical Specification:**

| S.<br>No. | Quality Parameter                       | Unit    | Paper Spoon | Paper Fork | Paper Knife |
|-----------|-----------------------------------------|---------|-------------|------------|-------------|
| 1         | Substance                               | gsm     | 960         | 960        | 1080        |
| 2         | Tolerance                               | %       | ± 5         | ± 5        | ± 5         |
| 3         | Dimensions (Length x Width)             | mm      | 158 x 36    | 158 x 36   | 158 x 25    |
| 4         | Weight                                  | g       | 3.7         | 3.5        | 3           |
| 5         | Heat Resistance                         | °C      | Up to 70°C  | Up to 70°C | Up to 70°C  |
| 6         | Oil/Water Resistance (Room Temperature) | minutes | Up to 60    | Up to 60   | Up to 60    |
| 7         | Oil/Water Resistance (Hot Food)         | minutes | Up to 30    | Up to 30   | Up to 30    |
| 8         | Smoothness (Bendtsen-R)                 | ml/min  | 300 max.    | 300 max.   | 300 max.    |
| 9         | Moisture Content                        | %       | 5.5-7.0     | 5.5-7.0    | 5.5-7.0     |

#### **Product Features:**

- 100% Compostable & Biodegradable: Breaks down naturally, leaving no harmful residues
- Heat & Moisture Resistant: Durable for both cold and hot food applications
- Smooth Texture: Comfortable for handling and usage
- Fluorine & BPA Free: Ensuring safety for food contact
- Recyclable: Can be processed in standard paper recycling facilities