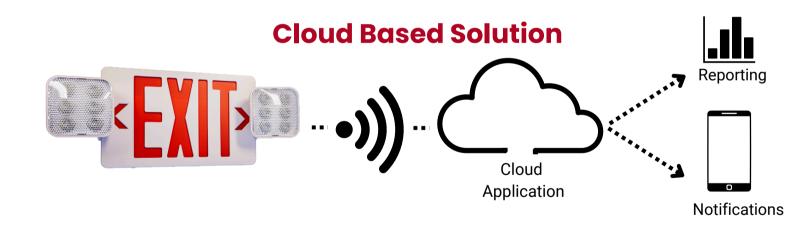

#### Improves safety by meeting the monthly and annual testing requirements for NFPA 101 7.9, IFC & Joint Commission

Cloud portal gives you a digital audit trail anytime you need it.

### **IoT Solution**

- Secure encrypted communications
- No network impact
- API for facilities software