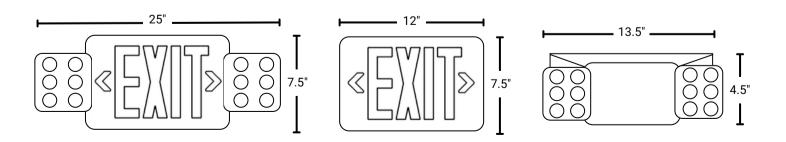

#### **Technical Description**

- 90+ Minutes of Battery Back-Up
- NI-CD Batteries
- Super Bright 2.4 Watt LED Lamps
- Accepts 120/277 VAC
- **Energy Efficient**
- Compatible with FXI Extinguisher Monitoring