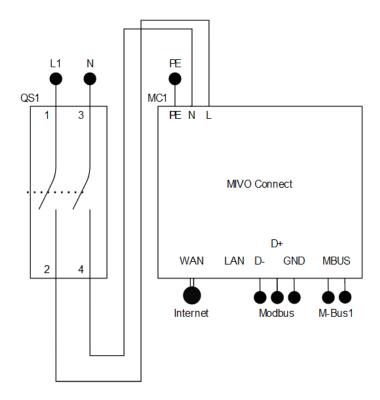

in case of network or power failures the device contains local storage. The device also features router functionality and a user-friendly web interface to simplify the administration and troubleshooting process.







## MIVO CONNECT DATA GATEWAY

See separate data sheet.

## **Communication Cabinet IC10**

| Dimension                      | 215x185x113 mm |
|--------------------------------|----------------|
| IP-class                       | IP65           |
| IK-Class                       | IK08           |
| Material                       | Plastic (ABS)  |
| Nr of cable entries            | 4              |
| DIN-Modules                    | 6              |
| Room for additional expansions | No (0)         |
| Included accessories           | No             |

## Circuit diagram: