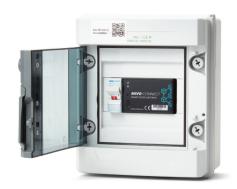

IC10 including the MIVO Connect Data Gateway and allowing for even faster installations for up to 32 M-Bus meters. The cabinet is made from ABS impact resistant plastic and conforms to IP65. The central unit is installed with automatic fuse.

## **Communication Cabinet IC10**

| Dimension                      | 215x185x113 mm |
|--------------------------------|----------------|
| IP-class                       | IP65           |
| IK-Class                       | IK08           |
| Material                       | Plastic (ABS)  |
| Nr of cable entries            | 4              |
| DIN-Modules                    | 6              |
| Room for additional expansions | No (0)         |
| Included accessories           | No             |