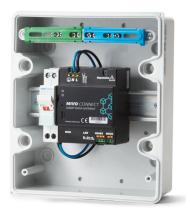

## **MIVO CONNECT DATA GATEWAY**

MIVO Connect is a M-Bus Gateway for data collection from up to 2000 meters or sensors. The data is collected using internal or external interfaces which include M-Bus, M-Bus over IP or Modbus RTU/TCP.

The collected data can be communicated to one or more user defined services, these include cloud-based services and local building management systems.

To prevent data loss in case of network or power failures the device contains local storage. The device also features router functionality and a user-friendly web interface to simplify the administration and troubleshooting process.