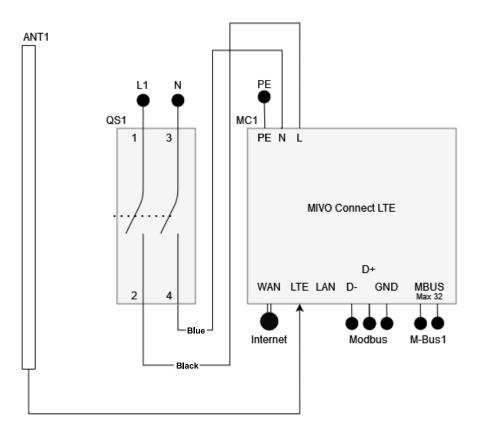

| 215x185x113 mm                                       |
|--------------------------------|------------------------------------------------------|
| IP-class                       | IP65                                                 |
| IK-Class                       | IK08                                                 |
| Material                       | Plastic (ABS)                                        |
| Nr of cable entries            | 4                                                    |
| DIN-Modules                    | 6                                                    |
| Room for additional expansions | No (0)                                               |
| Included accessories           | Magnetic mount LTE Antenna, 4x Cable rubber grommets |

Circuit diagram: