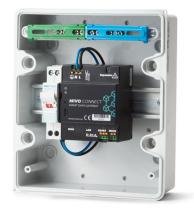

# **MIVO** CONNECT Communication Cabinet IC20

IC20 including the MIVO Connect LTE (4G/5G) and allowing for even faster installations for up to 32 M-Bus meters. The cabinet is made from ABS impact resistant plastic and conforms to IP65. The central unit is installed with automatic fuse.

### **COMMUNICATION CABINET IC20**

| Dimension                      | 215x185x113 mm                                       |
|--------------------------------|------------------------------------------------------|
| IP-class                       | IP65                                                 |
| IK-Class                       | IK08                                                 |
| Material                       | Plastic (ABS)                                        |
| Nr of cable entries            | 4                                                    |
| DIN-Modules                    | 6                                                    |
| Room for additional expansions | No (0)                                               |
| Included accessories           | Magnetic mount LTE Antenna, 4x Cable rubber grommets |