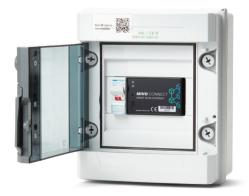

# **MIVO** CONNECT Communication Cabinet IC20

IC20 including the MIVO Connect LTE (4G/5G) and allowing for even faster installations for up to 32 M-Bus meters. The cabinet is made from ABS impact resistant plastic and conforms to IP65. The central unit is installed with automatic fuse.

### **COMMUNICATION CABINET IC20**

| Dimension                      | 215x185x113 mm                                       |
|--------------------------------|------------------------------------------------------|
| IP-class                       | IP65                                                 |
| IK-Class                       | IK08                                                 |
| Material                       | Plastic (ABS)                                        |
| Nr of cable entries            | 4                                                    |
| DIN-Modules                    | 6                                                    |
| Room for additional expansions | No (0)                                               |
| Included accessories           | Magnetic mount LTE Antenna, 4x Cable rubber grommets |