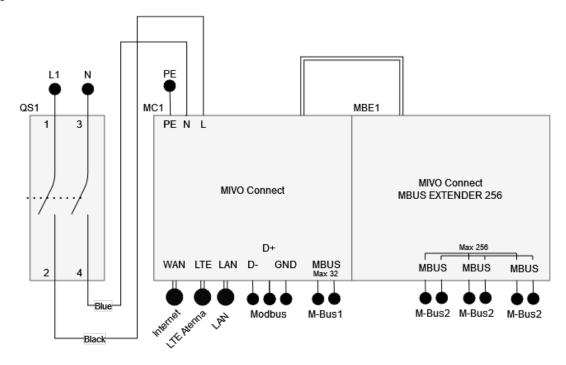

| 214x303x118 mm                                       |
|--------------------------------|------------------------------------------------------|
| IP-class                       | IP65                                                 |
| IK-Class                       | IK08                                                 |
| Material                       | Plastic (ABS)                                        |
| Nr of cable entries            | 12                                                   |
| DIN-Modules                    | 13                                                   |
| Room for additional expansions | Yes (1)                                              |
| Included accessories           | Magnetic mount LTE Antenna, 5x cable rubber grommets |

# Circuit diagram: