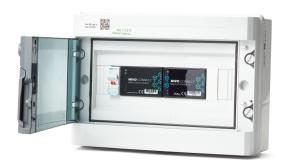

IC21 including the MIVO Connect LTE (4G/5G) and one MIVO M-Bus Extender 256 allowing for even faster installations for up to 288 M-Bus meters. The cabinet is made from ABS impact resistant plastic and conforms to IP65. The central unit is installed with automatic fuse.

## **COMMUNICATION CABINET IC21**

| Dimension                      | 214x303x118 mm                                       |
|--------------------------------|------------------------------------------------------|
| IP-class                       | IP65                                                 |
| IK-Class                       | IK08                                                 |
| Material                       | Plastic (ABS)                                        |
| Nr of cable entries            | 12                                                   |
| DIN-Modules                    | 13                                                   |
| Room for additional expansions | Yes (1)                                              |
| Included accessories           | Magnetic mount LTE Antenna, 5x cable rubber grommets |