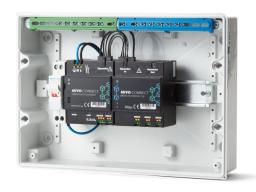

### **MIVO CONNECT DATA GATEWAY LTE**

MIVO Connect Data Gateway LTE (4G/5G) is a M-Bus Gateway for data collection from up to 2000 meters or sensors. The data is collected using internal or external interfaces which include M-Bus, M-Bus over IP or Modbus RTU/TCP.

### **MIVO M-BUS EXTENDER 256**

The MIVO Connect M-Bus Extender 256 is an add-on module for the MIVO Connect Data Gateway and expands the system's M-Bus capacity with an additional 256 M-Bus loads.

The system is easily expanded with the included expansion cable and can be forwarded with up to 10 M-Bus or Wireless M-Bus units.