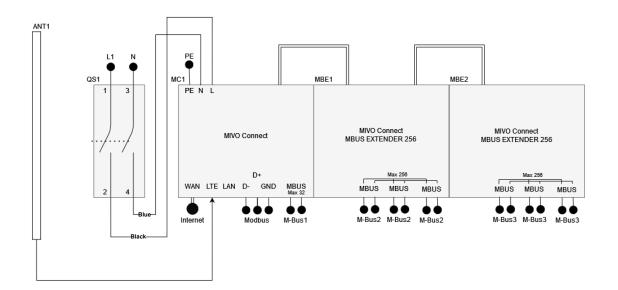

| 214x303x118 mm                                       |
|--------------------------------|------------------------------------------------------|
| IP-class                       | IP65                                                 |
| IK-Class                       | IK08                                                 |
| Material                       | Plastic (ABS)                                        |
| Nr of cable entries            | 12                                                   |
| DIN-Modules                    | 13                                                   |
| Room for additional expansions | No (0)                                               |
| Included accessories           | Magnetic mount LTE Antenna, 6x Cable rubber grommets |

Circuit diagram: