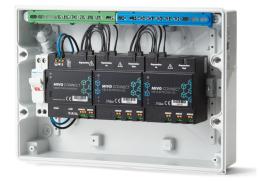

# **MIVO** CONNECT Communication Cabinet IC22

IC22 including the MIVO Connect LTE (4G/5G) and two M-Bus Expansion allowing for even faster installations for up to 544 M-Bus meters. The cabinet is made from ABS impact resistant plastic and conforms to IP65. The central unit is installed with automatic fuse.

#### **MIVO M-BUS EXTENDER 256**

The MIVO Connect M-Bus Extender 256 is an add-on module for the MIVO Connect Data Gateway and expands the system's M-Bus capacity with an additional 256 M-Bus loads.

The system is easily expanded with the included expansion cable and can be forwarded with up to 10 M-Bus or Wireless M-Bus units.