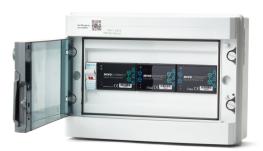

# **MIVO** CONNECT Communication Cabinet IC22

IC22 including the MIVO Connect LTE (4G/5G) and two M-Bus Expansion allowing for even faster installations for up to 544 M-Bus meters. The cabinet is made from ABS impact resistant plastic and conforms to IP65. The central unit is installed with automatic fuse.

### **COMMUNICATION CABINET IC22**

| Dimension                      | 214x303x118 mm                                       |
|--------------------------------|------------------------------------------------------|
| IP-class                       | IP65                                                 |
| IK-Class                       | IK08                                                 |
| Material                       | Plastic (ABS)                                        |
| Nr of cable entries            | 12                                                   |
| DIN-Modules                    | 13                                                   |
| Room for additional expansions | No (0)                                               |
| Included accessories           | Magnetic mount LTE Antenna, 6x Cable rubber grommets |