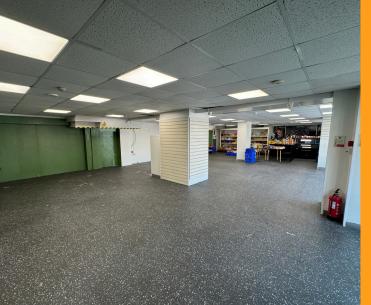

#### **Description**

The property comprises of a large ground floor retail unit with electric roller shutters and is suitable for a wide range of both retail and leisure uses subject to planning.

The property benefits from a large rear storage area with kitchenette and w/c facilities in situ as well as access to and from the side upon Lamplugh Lane for deliveries. The entire space has the potential to be split subject to negotiation and tenant requirement.

#### **Accommodation**

The accommodation comprises of the following areas:

Ground Floor Retail - 1,467 sq. ft (136.18 sq. m) Rear store - 664 sq. ft (61.67 sq. m)

Total 2,131 sq. ft (197.85 sq. m)