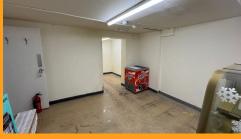

#### **Description**

The property comprises of a large ground floor retail unit with electric roller shutters and is suitable for a wide range of both retail and leisure uses subject to planning.

The property benefits from a large rear storage area with kitchenette and w/c facilities in situ as well as access to and from the side upon Lamplugh Lane for deliveries. The entire space has the potential to be split subject to negotiation and tenant requirement.

#### **Accommodation**

The accommodation comprises of the following areas:

Ground Floor Retail - 1,467 sq. ft (136.18 sq. m) Rear store - 664 sq. ft (61.67 sq. m)

Total 2,131 sq. ft (197.85 sq. m)