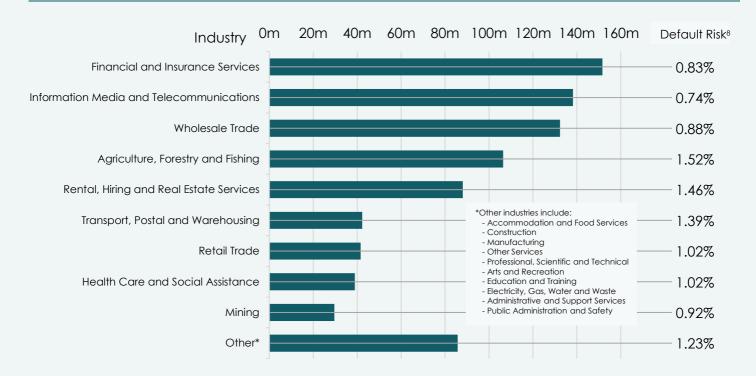

| •           | •     |                 |

## Underlying Portfolio Holdings by Industry (based on ANZSIC industry codes)



### Financial Covenant Tests9

| a) | Outstanding Amount of A Class Notes <= value of<br>Performing Assets | Pass |
|----|----------------------------------------------------------------------|------|
| b) | Yield from Performing Assets => Interest Payment<br>Obligations      | Pass |
| c) | Value Arrears Assets < 15% of all Assets                             | Pass |
| d) | Value of Non-Recoverable Assets < 10% of all Assets                  | Pass |
| e) | Assets under Insurance Policy > A Class Notes outstanding            | Pass |
| f) | Loss Reserve => 2 x Probable Loss                                    | Pass |

#### Footnotes

1. Interest and fees accrued on underlying assets. 2. The weighted average maturity calculated in years. 3. Included in the Insured Funding provided by par