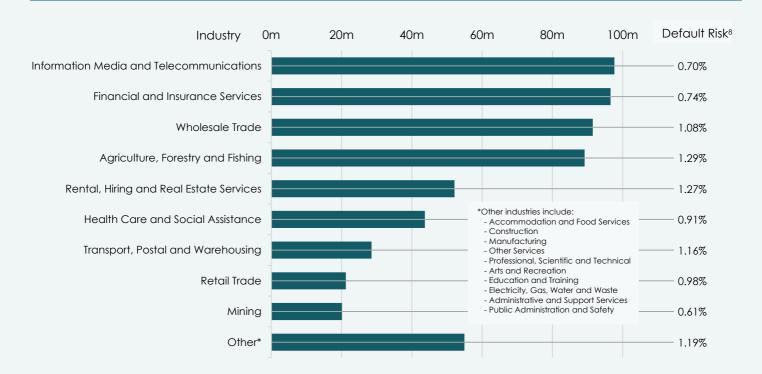

,429,198     90 Days     0.06%       129,149,788     128,711,879     117,937,968     120 Days     0.18%       47,333,968     45,558,766     100,936,489     180+ Days     1.20% | 2022     2022     2022     2022     2022     2022       211,749,338     215,331,089     220,690,305     Current     0.14%     0.12%       227,332,185     234,353,681     238,362,150     30 Days     0.21%     0.15%       194,454,707     192,571,466     237,303,655     60 Days     0.19%     0.11%       17,970,951     18,300,821     18,429,198     90 Days     0.06%     0.14%       129,149,788     128,711,879     117,937,968     120 Days     0.18%     0.10%       47,333,968     45,558,766     100,936,489     180+ Days     1.20%     1.19% |

## Underlying Portfolio Holdings by Industry (based on ANZSIC industry codes)



### Financial Covenant Tests9

| a) | Outstanding Amount of A Class Notes <= value of Performing Assets | Pass |
|----|-------------------------------------------------------------------|------|
| b) | Yield from Performing Assets => Interest<br>Payment Obligations   | Pass |
| c) | Value Arrears Assets < 15% of all Assets                          | Pass |
| d) | Assets under Insurance Policy > A Class<br>Notes outstanding      | Pass |
| e) | Loss Reserve => 2 x Probable Loss                                 | Pass |

### Footnotes

1. Interest and fees accrued on underlying assets. 2. The weighted average maturity calculated in years. 3. Included in the Insured Funding provided by parties other than OAFIT noteholders and which ranks behind obligations to OAFIT 4. Includes cash and other