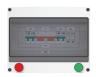

#### **AC Distribution Box 40A**

- 40A AC Breakers
- AC Surge Protection
- Change Over Switch
- Inverter In and Out
- 12 Way Sub DB Box

#### **AC Distribution Box 50A**

- 40A AC Breakers
- AC Surge Protection
- Change Over Switch
- Inverter In and Out
- 12 Way Sub DB Box