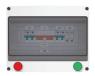

#### **AC Distribution Box 40A**

- 40A AC Breakers
- AC Surge Protection
- Change Over Switch
- Inverter In and Out
- 12 Way Sub DB Box

#### **AC Distribution Box 50A**

- 40A AC Breakers
- AC Surge Protection
- Change Over Switch
- Inverter In and Out
- 12 Way Sub DB Box