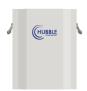

#### **Hubble 1C Lithium-ion Battery**

5.5 kWh48VLithium-ion10 YearsMax PowerVoltsStorage TypeWarranty

#### **Hubble 1C Lithium-ion Battery**

11 kWh48VLithium-ion10 YearsMax PowerVoltsStorage TypeWarranty