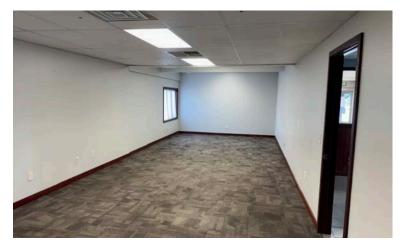

### **PROPERTY HIGHLIGHTS**

Retail SF: 4,830 SF

Covered Pavilion SF: 3,000 SF

Asphalt Paved: .6 Acres

HVAC: Gas forced air & A/C

Configuration: Mostly open space

7 private offices

Restrooms: 3

## **PROPERTY DETAILS**

4,800 SF retail/office property available for lease on the south side of Goshen.

Extensive paved parking area and covered pavilion, .60 acres

Large conference rooms/open office/showroom/retail space, flexible layout.