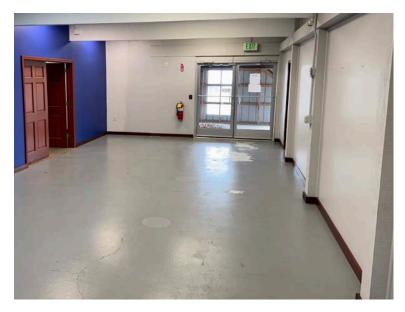

### **PROPERTY HIGHLIGHTS**

Retail SF: 4,830 SF

Covered Pavilion SF: 3,000 SF

Asphalt Paved: .6 Acres

HVAC: Gas forced air & A/C

Configuration: Mostly open space

7 private offices

Restrooms: 3

## **PROPERTY DETAILS**

4,800 SF retail/office property available for lease on the south side of Goshen.

Extensive paved parking area and covered pavilion, .60 acres

Large conference rooms/open office/showroom/retail space, flexible layout.