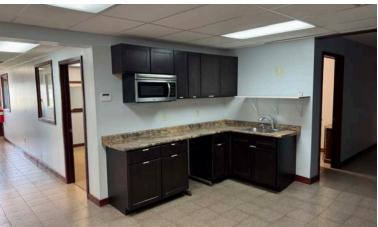

### **PROPERTY HIGHLIGHTS**

Retail SF: 4,830 SF

Covered Pavilion SF: 3,000 SF

Asphalt Paved: .6 Acres

HVAC: Gas forced air & A/C

Configuration: Mostly open space

7 private offices

Restrooms: 3

## **PROPERTY DETAILS**

4,800 SF retail/office property available for lease on the south side of Goshen.

Extensive paved parking area and covered pavilion, .60 acres

Large conference rooms/open office/showroom/retail space, flexible layout.