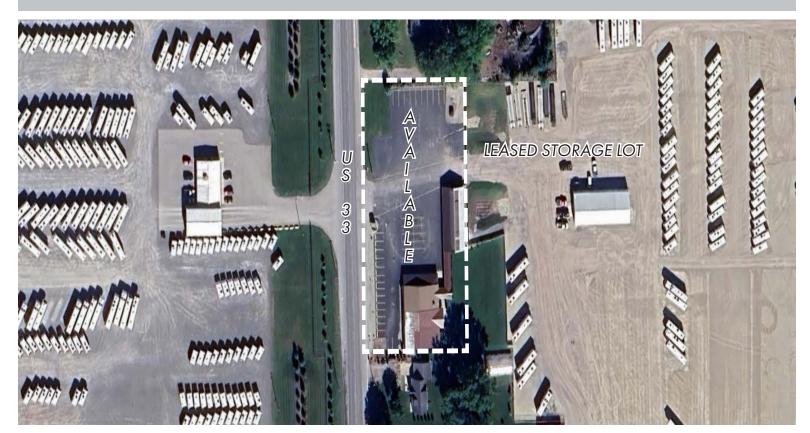

## **PROPERTY DETAILS**

4,800 SF retail/office property available for lease on the south side of Goshen.

Extensive paved parking area and covered pavilion, .60 acres

Large conference rooms/open office/showroom/retail space, flexible layout.

Zoning is B-3-allows for many uses including auto sales

US 33 is heavily traveled providing excellent exposure for your business.

Rental rate negotiable dependent upon term, use and tenant credit, call Scott for details.