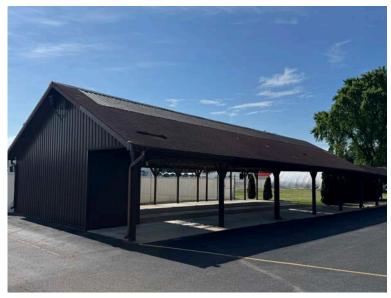

### **PROPERTY HIGHLIGHTS**

Retail SF: 4,830 SF

Covered Pavilion SF: 3,000 SF

Asphalt Paved: .6 Acres

HVAC: Gas forced air & A/C

Configuration: Mostly open space

7 private offices

Restrooms: 3

## **PROPERTY DETAILS**

4,800 SF retail/office property available for lease on the south side of Goshen.

Extensive paved parking area and covered pavilion, .60 acres

Large conference rooms/open office/showroom/retail space, flexible layout.