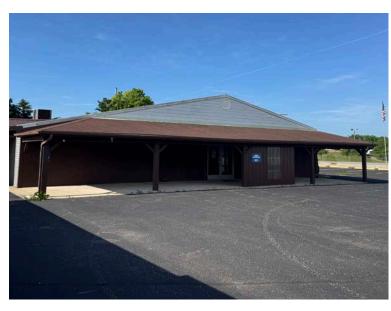

### **PROPERTY HIGHLIGHTS**

Retail SF: 4,830 SF

Covered Pavilion SF: 3,000 SF

Asphalt Paved: .6 Acres

HVAC: Gas forced air & A/C

Configuration: Mostly open space

7 private offices

Restrooms: 3

## **PROPERTY DETAILS**

4,800 SF retail/office property available for lease on the south side of Goshen.

Extensive paved parking area and covered pavilion, .60 acres

Large conference rooms/open office/showroom/retail space, flexible layout.