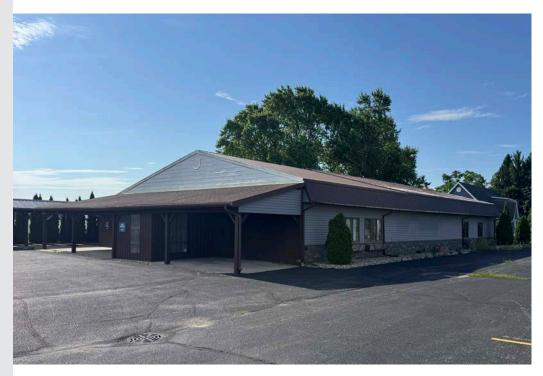

## **PROPERTY DETAILS**

4,800 SF retail/office property available for lease on the south side of Goshen.

Extensive paved parking area and covered pavilion, .60 acres

Large conference rooms/open office/showroom/retail space, flexible layout.

Zoning is B-3-allows for many uses including auto sales

US 33 is heavily traveled providing excellent exposure for your business.

Rental rate negotiable dependent upon term, use and tenant credit, call Scott for details.