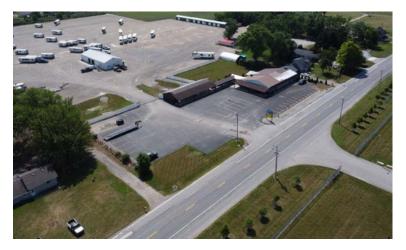

## **PROPERTY DETAILS**

4,800 SF retail/office property available for lease on the south side of Goshen.

Extensive paved parking area and covered pavilion, .60 acres

Large conference rooms/open office/showroom/retail space, flexible layout.

Zoning is B-3-allows for many uses including auto sales

US 33 is heavily traveled providing excellent exposure for your business.

Rental rate negotiable dependent upon term, use and tenant credit, call Scott for details.