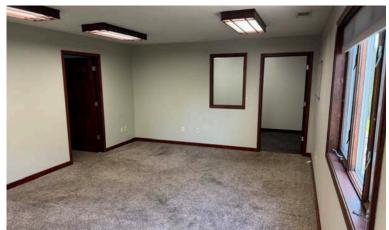

### **PROPERTY HIGHLIGHTS**

Retail SF: 4,830 SF

Covered Pavilion SF: 3,000 SF

Asphalt Paved: .6 Acres

HVAC: Gas forced air & A/C

Configuration: Mostly open space

7 private offices

Restrooms: 3

## **PROPERTY DETAILS**

4,800 SF retail/office property available for lease on the south side of Goshen.

Extensive paved parking area and covered pavilion, .60 acres

Large conference rooms/open office/showroom/retail space, flexible layout.