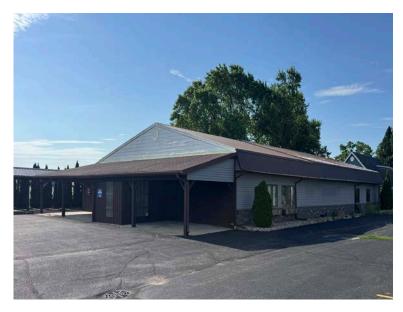

### **PROPERTY HIGHLIGHTS**

Retail SF: 4,830 SF

Covered Pavilion SF: 3,000 SF

Asphalt Paved: .6 Acres

HVAC: Gas forced air & A/C

Configuration: Mostly open space

7 private offices

Restrooms: 3

## **PROPERTY DETAILS**

4,800 SF retail/office property available for lease on the south side of Goshen.

Extensive paved parking area and covered pavilion, .60 acres

Large conference rooms/open office/showroom/retail space, flexible layout.