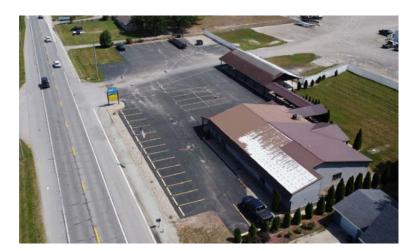

## **PROPERTY DETAILS**

4,800 SF retail/office property available for lease on the south side of Goshen.

Extensive paved parking area and covered pavilion, .60 acres

Large conference rooms/open office/showroom/retail space, flexible layout.

Zoning is B-3-allows for many uses including auto sales

US 33 is heavily traveled providing excellent exposure for your business.

Rental rate negotiable dependent upon term, use and tenant credit, call Scott for details.