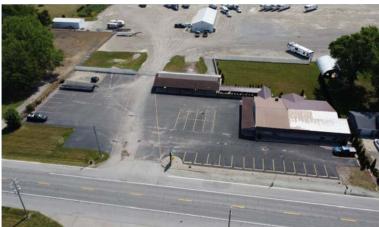

## **PROPERTY DETAILS**

4,800 SF retail/office property available for lease on the south side of Goshen.

Extensive paved parking area and covered pavilion, .60 acres

Large conference rooms/open office/showroom/retail space, flexible layout.

Zoning is B-3-allows for many uses including auto sales

US 33 is heavily traveled providing excellent exposure for your business.

Rental rate negotiable dependent upon term, use and tenant credit, call Scott for details.