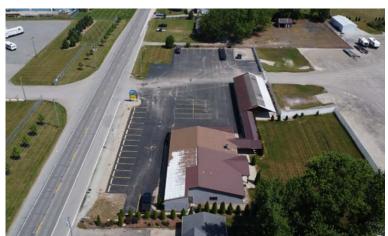

### **PROPERTY HIGHLIGHTS**

Retail SF: 4,830 SF

Covered Pavilion SF: 3,000 SF

Asphalt Paved: .6 Acres

HVAC: Gas forced air & A/C

Configuration: Mostly open space

7 private offices

Restrooms: 3

## **PROPERTY DETAILS**

4,800 SF retail/office property available for lease on the south side of Goshen.

Extensive paved parking area and covered pavilion, .60 acres

Large conference rooms/open office/showroom/retail space, flexible layout.

Zoning is B-3-allows for many uses including auto sales

US 33 is heavily traveled providing excellent exposure for your business.

Rental rate negotiable dependent upon term, use and tenant credit, call Scott for details.