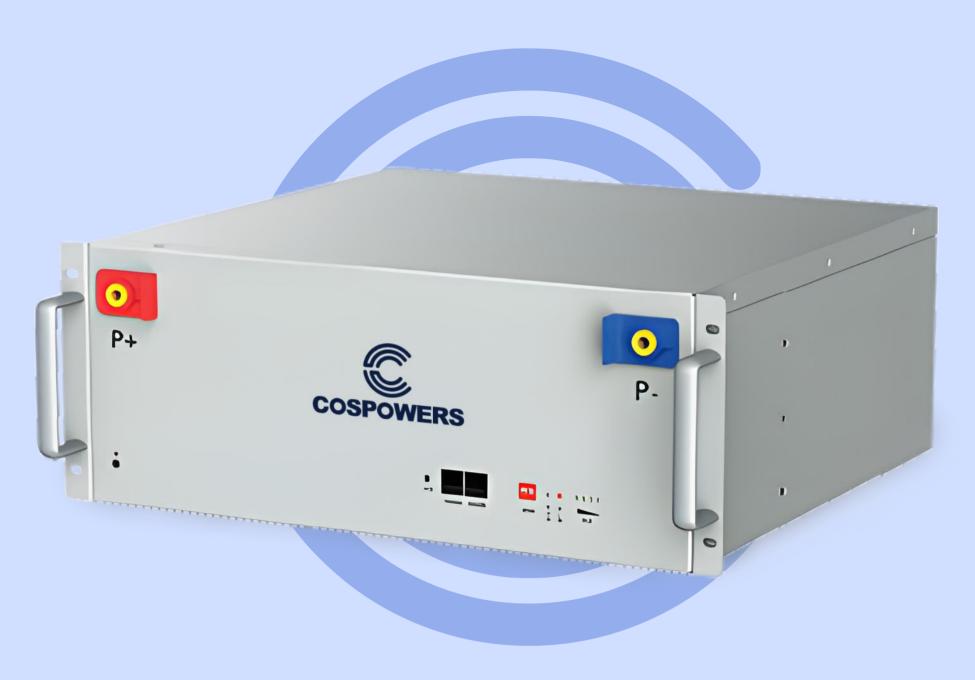

# EMBEDDED SERIES-4U CF48100T

### **BASIC PARAMETERS**

Connection Method 1P15S / 1P16S

Rated Energy 4800Wh / 5120Wh

Rated Capacity 100Ah

Rated Voltage 48V

Voltage Range 42~52.5V / 43.2~56.8V

Charging Current 50A

Discharge Current 100A

charge:-10-50 °C;
Operating Temperature

discharge:-30~70°C;Storage:-30~45°C

Self-discharging Rate ≤3%(0~30°C/3months)

Size 440\*420\*176mm

Weight 44Kg / 46Kg

### **EXTRA DETAILS**

Communication interface RS485/RS232/CAN

Charging current Limit function With the function of automatically entering the current-limiting charging mode when

detecting low voltage, high voltage, low temperature, high temperature, poor consistency,

or charging over-current protection in the battery cells.

Voltage acquisition accuracy 0~5V,Detection accuracy≤10mV;0~60V Detection accuracy≤0.5%

Current acquisition accuracy Detection accuracy≤1%(0.5C charging/discharging)

Anti-theft function Software anti-theft, communication anti-theft, gyroscope anti-theft, and other functions

are optional.

Authorised Representative of Cospowers Europe Dan-Tech Energy GmbH

Germany

Max-Planck-Str. 7, Berlin 12489