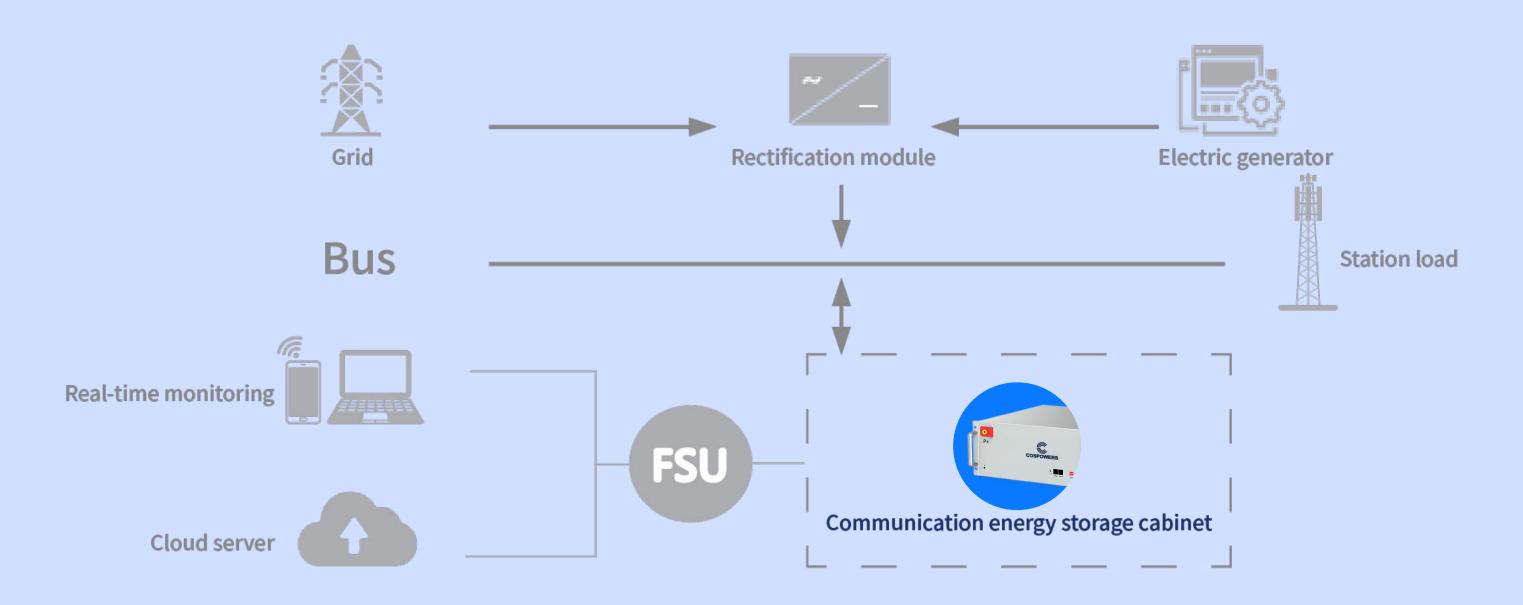

# **Telecommunications**

Maintain seamless communication services with reliable energy storage that safeguards against power interruptions, ensuring uninterrupted connectivity for critical infrastructure.