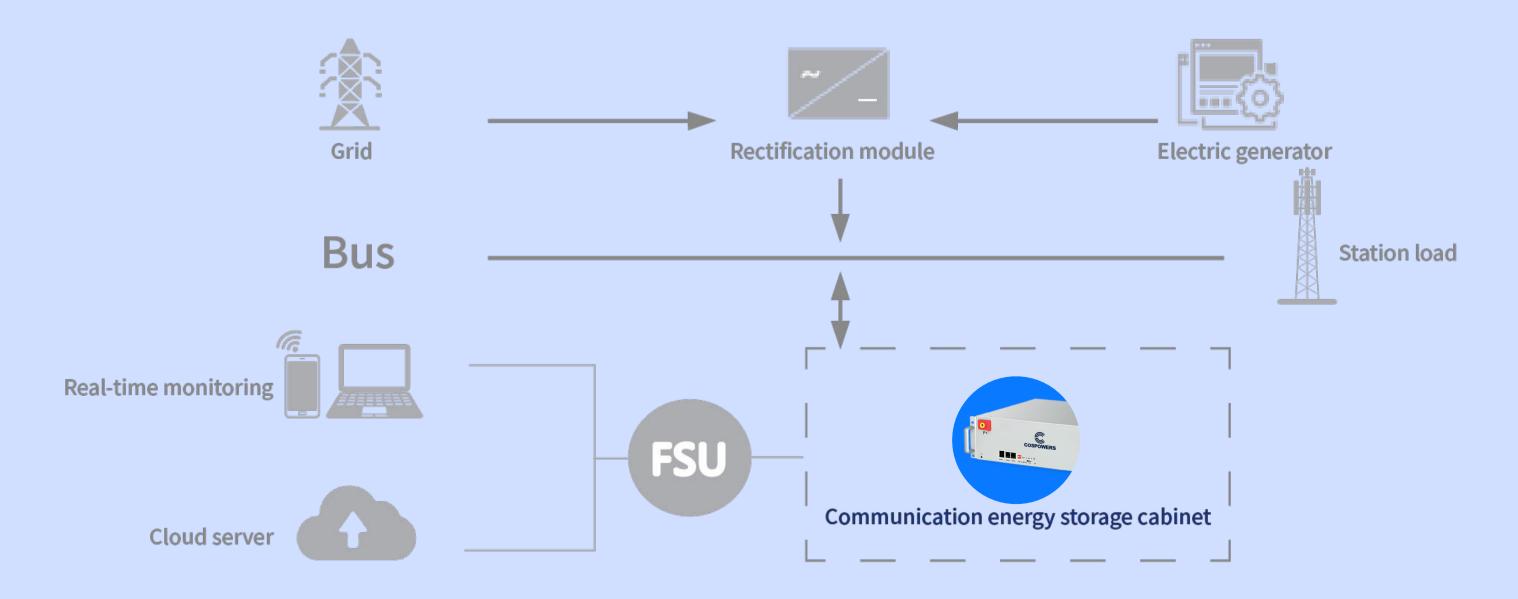

## SYSTEM INFRASTRUCTURE

**COSPOWERS** 

| Μ | 0 | D | Е | L |
|---|---|---|---|---|
|   |   |   |   |   |

|                                 | EMBEDDED SERIES-3U<br>CF4875T                                                                                                                                                                                                                 | EMBEDDED SERIES-3U<br>CF48100T                              | EMBEDDED SERIES-3U<br>CF48150T                               |  |  |  |
|---------------------------------|-----------------------------------------------------------------------------------------------------------------------------------------------------------------------------------------------------------------------------------------------|-------------------------------------------------------------|--------------------------------------------------------------|--|--|--|
| BASIC PARAMETERS                |                                                                                                                                                                                                                                               |                                                             |                                                              |  |  |  |
| Connection Method               | 1P15S                                                                                                                                                                                                                                         | 1P15S                                                       | 1P16S                                                        |  |  |  |
| Rated Energy                    | 3600Wh                                                                                                                                                                                                                                        | 4800Wh / 5120Wh                                             | 7680Wh                                                       |  |  |  |
| Rated Capacity                  | 75Ah                                                                                                                                                                                                                                          | 100Ah                                                       | 150Ah                                                        |  |  |  |
| Rated Voltage                   | 48V                                                                                                                                                                                                                                           | 48V / 51.2V                                                 | 51.2V                                                        |  |  |  |
| Voltage Range                   | 42~52.5V                                                                                                                                                                                                                                      | 42~52.5V/43.2~56.8V                                         | 43.2~56.8V                                                   |  |  |  |
| Charging Current                | 35A                                                                                                                                                                                                                                           | 50A                                                         | 75A                                                          |  |  |  |
| Discharge Current               | 75A                                                                                                                                                                                                                                           | 100A                                                        | 150A                                                         |  |  |  |
| Operating Temperature           | charge:0~50°°C;<br>discharge:-20~55°<br>°C;Storage:-30~45°C                                                                                                                                                                                   | charge:0~50°°C;<br>discharge:-20~55°<br>°C;Storage:-30~45°C | charge:-10-50 °C;<br>discharge:-30~70°C;Storage:-30~<br>45°C |  |  |  |
| Self-discharging Rate           | ≤3%(0~30°C/3 months)                                                                                                                                                                                                                          | ≤3%(0~30°C/3 months)                                        | ≤3%(0~30°C/3months)                                          |  |  |  |
| Size                            | 440*370*130mm                                                                                                                                                                                                                                 | 440*420*130mm                                               | 440*525*130mm                                                |  |  |  |
| Weight                          | 30Kg                                                                                                                                                                                                                                          | 41Kg/ 43Kg                                                  | 56Kg                                                         |  |  |  |
| EXTRA DETAILS                   |                                                                                                                                                                                                                                               |                                                             |                                                              |  |  |  |
| Communication interface         | RS485/RS232/CAN                                                                                                                                                                                                                               |                                                             |                                                              |  |  |  |
| Charging current Limit function | With the function of automatically entering the current-limiting charging mode when<br>detecting low voltage, high voltage, low temperature, high temperature, poor consistency,<br>or charging over-current protection in the battery cells. |                                                             |                                                              |  |  |  |
| Voltage acquisition accuracy    | 0~5V,Detection accuracy≤10mV;0~60V Detection accuracy≤0.5%                                                                                                                                                                                    |                                                             |                                                              |  |  |  |