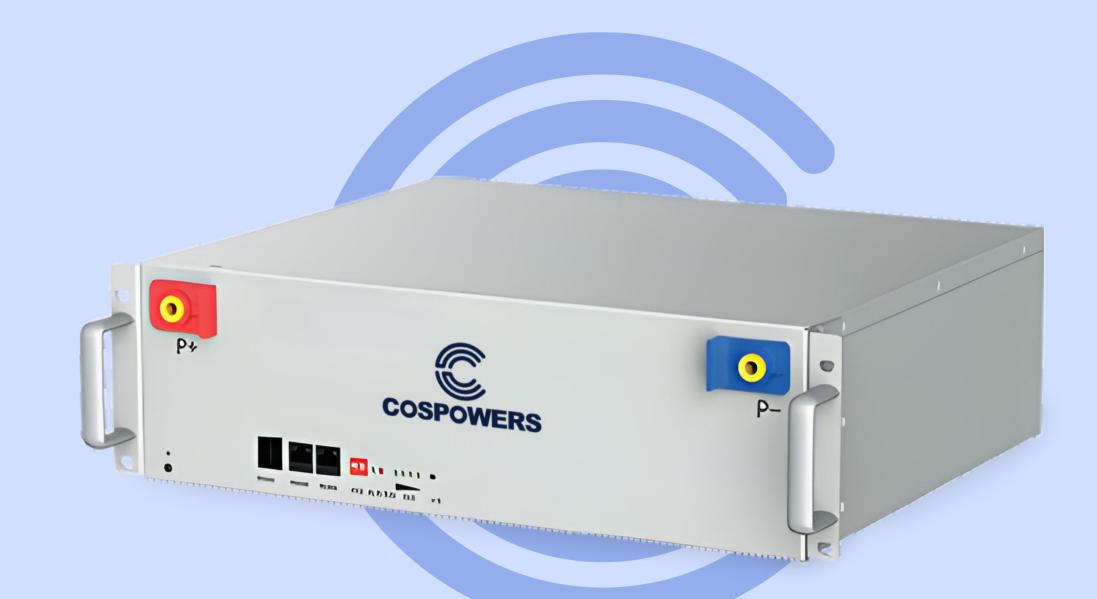

# CP **SPECTRUM 3U**

## Li Battery Storage for Telecom

## SYSTEM INFRASTRUCTURE

**COSPOWERS** 

| Μ | 0 | D | Е | L |
|---|---|---|---|---|
|   |   |   |   |   |

|                                 | EMBEDDED SERIES-3U<br>CF4875T                                                                                                                                                                                                                 | EMBEDDED SERIES-3U<br>CF48100T                              | EMBEDDED SERIES-3U<br>CF48150T                               |  |  |  |
|---------------------------------|-----------------------------------------------------------------------------------------------------------------------------------------------------------------------------------------------------------------------------------------------|-------------------------------------------------------------|--------------------------------------------------------------|--|--|--|
| BASIC PARAMETERS                |                                                                                                                                                                                                                                               |                                                             |                                                              |  |  |  |
| Connection Method               | 1P15S                                                                                                                                                                                                                                         | 1P15S                                                       | 1P16S                                                        |  |  |  |
| Rated Energy                    | 3600Wh                                                                                                                                                                                                                                        | 4800Wh / 5120Wh                                             | 7680Wh                                                       |  |  |  |
| Rated Capacity                  | 75Ah                                                                                                                                                                                                                                          | 100Ah                                                       | 150Ah                                                        |  |  |  |
| Rated Voltage                   | 48V                                                                                                                                                                                                                                           | 48V / 51.2V                                                 | 51.2V                                                        |  |  |  |
| Voltage Range                   | 42~52.5V                                                                                                                                                                                                                                      | 42~52.5V/43.2~56.8V                                         | 43.2~56.8V                                                   |  |  |  |
| Charging Current                | 35A                                                                                                                                                                                                                                           | 50A                                                         | 75A                                                          |  |  |  |
| Discharge Current               | 75A                                                                                                                                                                                                                                           | 100A                                                        | 150A                                                         |  |  |  |
| Operating Temperature           | charge:0~50°°C;<br>discharge:-20~55°<br>°C;Storage:-30~45°C                                                                                                                                                                                   | charge:0~50°°C;<br>discharge:-20~55°<br>°C;Storage:-30~45°C | charge:-10-50 °C;<br>discharge:-30~70°C;Storage:-30~<br>45°C |  |  |  |
| Self-discharging Rate           | ≤3%(0~30°C/3 months)                                                                                                                                                                                                                          | ≤3%(0~30°C/3 months)                                        | ≤3%(0~30°C/3months)                                          |  |  |  |
| Size                            | 440*370*130mm                                                                                                                                                                                                                                 | 440*420*130mm                                               | 440*525*130mm                                                |  |  |  |
| Weight                          | 30Kg                                                                                                                                                                                                                                          | 41Kg/ 43Kg                                                  | 56Kg                                                         |  |  |  |
| EXTRA DETAILS                   |                                                                                                                                                                                                                                               |                                                             |                                                              |  |  |  |
| Communication interface         | RS485/RS232/CAN                                                                                                                                                                                                                               |                                                             |                                                              |  |  |  |
| Charging current Limit function | With the function of automatically entering the current-limiting charging mode when<br>detecting low voltage, high voltage, low temperature, high temperature, poor consistency,<br>or charging over-current protection in the battery cells. |                                                             |                                                              |  |  |  |
| Voltage acquisition accuracy    | 0~5V,Detection accuracy≤10mV;0~60V Detection accuracy≤0.5%                                                                                                                                                                                    |                                                             |                                                              |  |  |  |