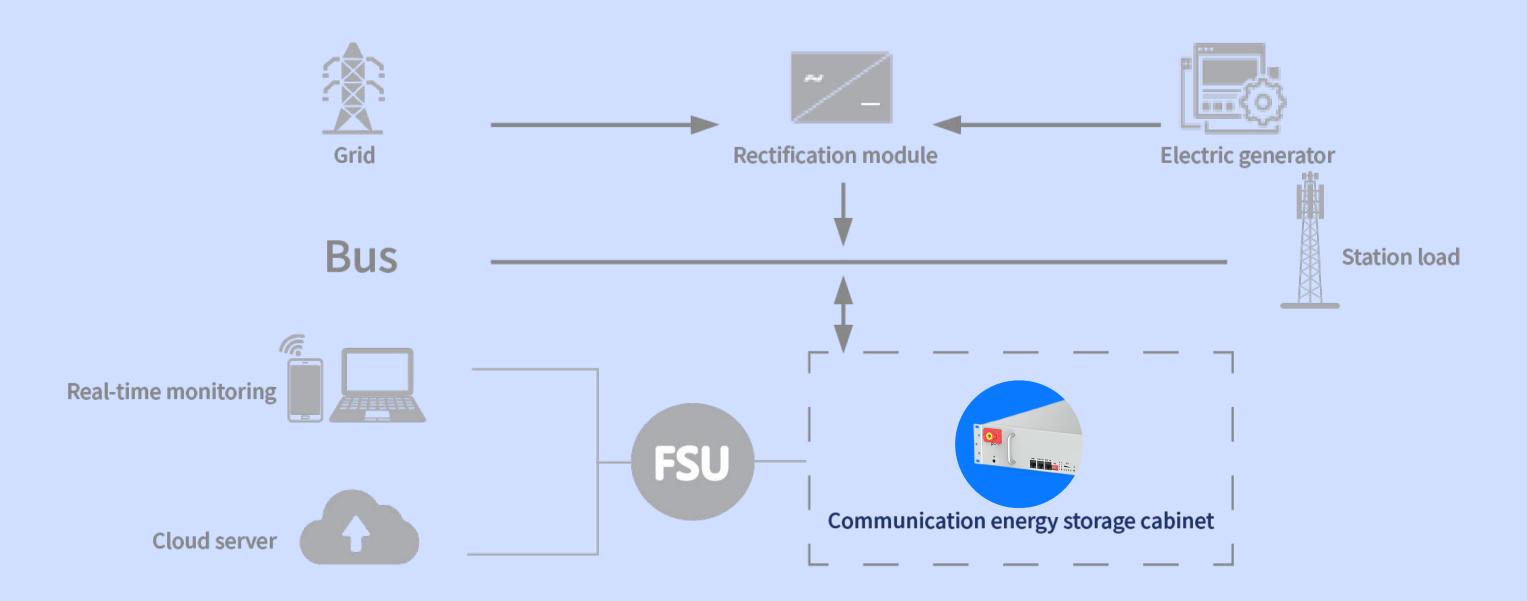

## CP SPECTRUM 2U

Li Battery Storage for Telecom

((•))

## **Telecommunications**

Maintain seamless communication services with reliable energy storage that safeguards against power interruptions, ensuring uninterrupted connectivity for critical infrastructure.

SYSTEM INFRASTRUCTURE





## MODEL

|                                 | EMBEDDED SERIES-2U<br>CF4820T                                                                                                                                                                                                           | EMBEDDED SERIES-2U<br>CF4850T                               | EMBEDDED SERIES-2U<br>CF48100T                               |
|---------------------------------|-----------------------------------------------------------------------------------------------------------------------------------------------------------------------------------------------------------------------------------------|-------------------------------------------------------------|------------------------------------------------------------