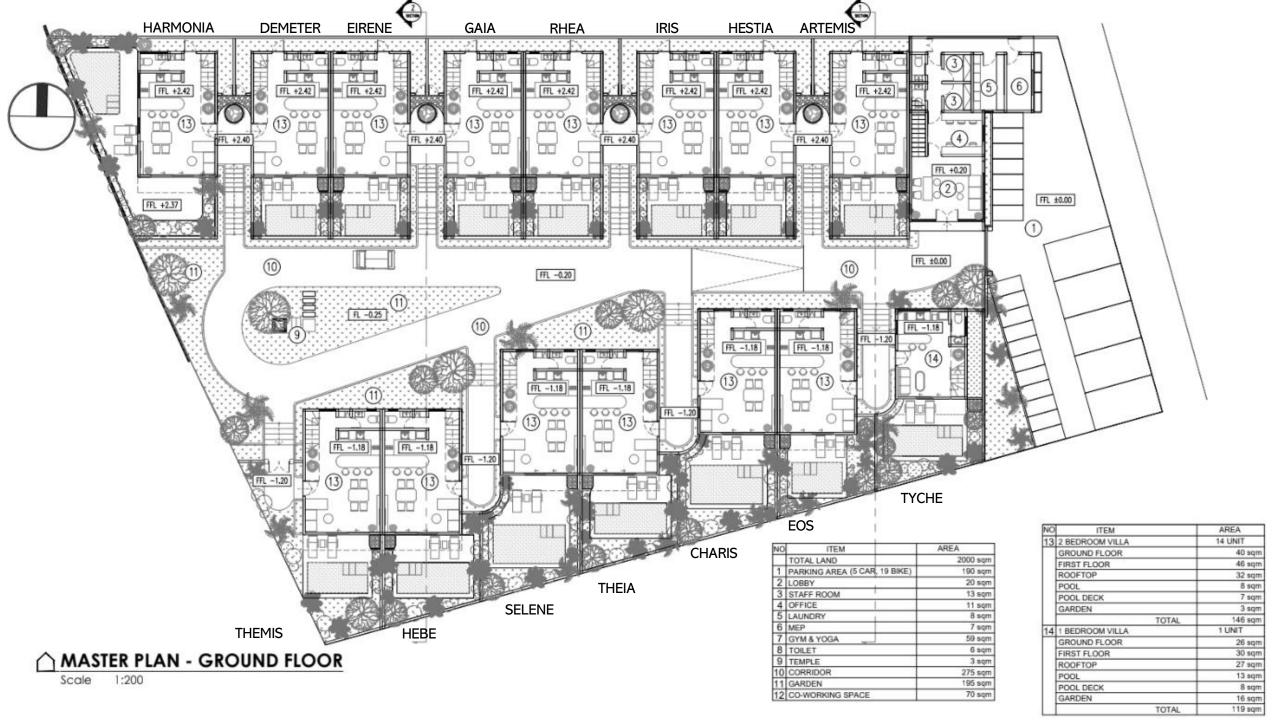

### THE DEVELOPMENT

15 Villas with Private Pool

14 x Two-Bedroom & 1 x One-Bedroom

PRICE STARTS from USD 220,000

24 Years Leasehold

Construction Completion February 2026

# **ANNEXES**

|   |                    | <b>Ground floor</b> | First floor      | Rooftop | Pool | Garden            |    |        | <b>Ground floor</b> | First floor | Rooftop | Pool  | Garden |
|---|--------------------|---------------------|------------------|---------|------|-------------------|----|--------|---------------------|-------------|---------|-------|--------|
| _ |                    | sqm                 | sqm              | sqm     | sqm  | sqm               | _  |        | sqm                 | sqm         | sqm     | sqm   | sqm    |
| 1 | Artemis            | 40.12               | 45.87            | 44.93   | 6.50 | 28.98             | 9  | Themis | 40.12               | 45.87       | 44.93   | 7.80  | 50.67  |
| 2 | Hestia             | 40.12               | 45.87            | 44.93   | 6.50 | 28.98             | 10 | Hebe   | 40.12               | 45.87       | 44.93   | 9.41  | 35.03  |
| 3 | <del>Iris</del>    | 40.12               | <del>45.87</del> | 44.93   | 6.50 | <del>28.9</del> 8 | 11 | Selene | 40.12               | 45.87       | 44.93   | 11.62 | 36.80  |
| 4 | Rhea               | 40.12               | 45.87            | 44.93   | 6.50 | 28.98             | 12 | Theia  | 40.12               | 45.87       | 44.93   | 9.40  | 36.80  |
| 5 | Gaia               | 40.12               | 45.87            | 44.93   | 6.50 | 28.98             | 13 | Charis | 40.12               | 45.87       | 44.93   | 11.68 | 39.70  |
| 6 | <del>Eirene</del>  | 40.12               | 45.87            | 44.93   | 6.50 | <del>28.9</del> 8 | 14 | Eos    | 40.12               | 45.87       | 44.93   | 6.50  | 30.73  |
| 7 | <del>Demeter</del> | 40.12               | 45.87            | 44.93   | 6.50 | <del>28.9</del> 8 | 15 | Tyche  | 25.45               | 29.87       | 30.13   | 9.66  | 41.16  |
| 8 | Harmonia           | 40.12               | 45.87            | 44.93   | 9.41 | <del>68.2</del> 3 |    |        |                     |             |         |       |        |

Scale 1:200

Scale 1:200