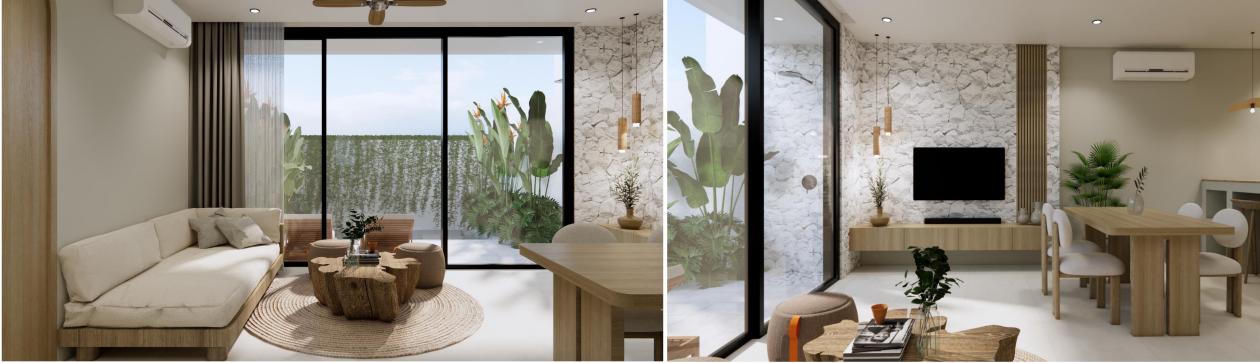

#### Amenities:

24/7 Security

Private Car Parking

Lobby

Air-Conditioned Gym

Co-working area

2 bedrooms

2 ½ bathrooms

Private pool

Sea View

## 2-bedroom villa

24 YEARS LEASEHOLD

Starting from USD 250,000 \*

Completion of construction February 2026

14 units

Ground Floor: Open-concept, fully enclosed, air-conditioned

living room and kitchen; includes a service bathroom

First Floor: Two air-conditioned bedrooms, each with en-suite

bathroom

Rooftop Terrace: Panoramic sea views and space for

relaxation

Total Built Area: Starting from 146sqm

Interior Built Area: 118 sqm

Land Size: Starting from 80 sqm

**Pool**: Starting from 8 sqm

Sea View: Available from the bedrooms and rooftop terrace

Modern tropical design \*\*

Furniture, Sanitary, Kitchen appliances included

Car park

<sup>\*</sup> Early Bid Price

<sup>\*\*</sup> The design can be slightly adjusted to accommodate customer preferences.