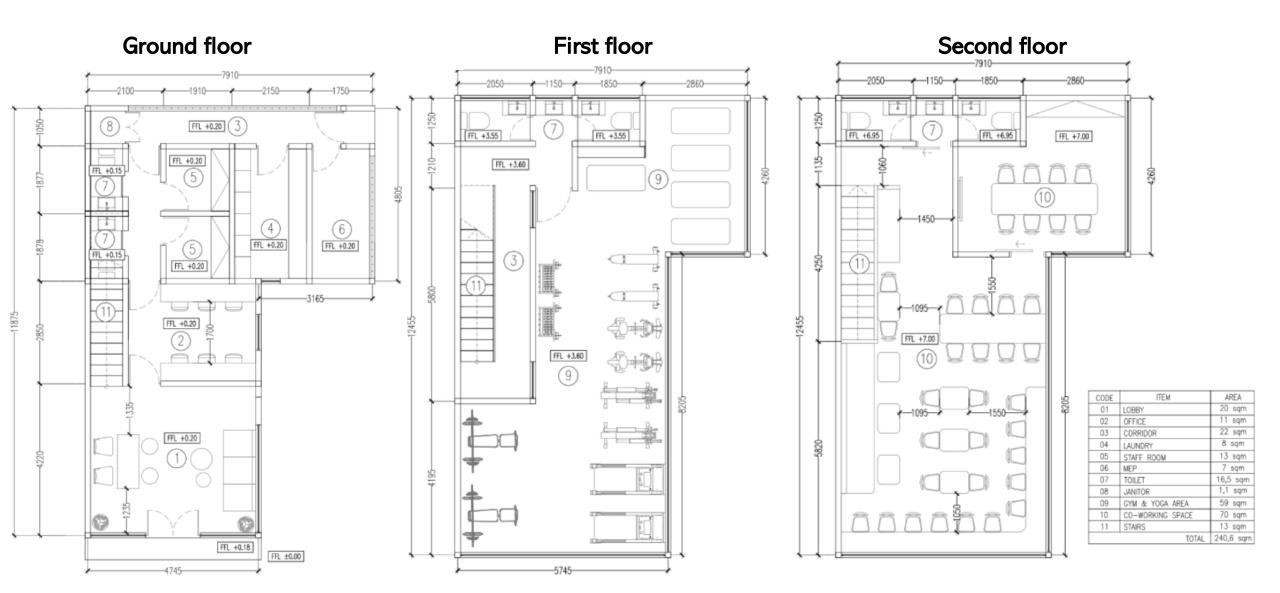

|
| 5 | Gaia               | 40.12               | 45.87            | 44.93   | 6.50 | 28.98             | 13 | Charis | 40.12               | 45.87       | 44.93   | 11.68 | 39.70  |
| 6 | <del>Eirene</del>  | 40.12               | 45.87            | 44.93   | 6.50 | <del>28.9</del> 8 | 14 | Eos    | 40.12               | 45.87       | 44.93   | 6.50  | 30.73  |
| 7 | <del>Demeter</del> | 40.12               | 45.87            | 44.93   | 6.50 | <del>28.9</del> 8 | 15 | Tyche  | 25.45               | 29.87       | 30.13   | 9.66  | 41.16  |
| 8 | Harmonia           | 40.12               | 45.87            | 44.93   | 9.41 | <del>68.2</del> 3 |    |        |                     |             |         |       |        |







Scale 1:200



Scale 1:200

# Lobby, Gym & Co-Working Layout



## 2-Bedroom Villa Layout



# 1-Bedroom Villa Layout



| CODE | ITEM              | AREA      |
|------|-------------------|-----------|
| 01   | LIVING ROOM       | 10,5 sqm  |
| 02   | KITCHEN           | 8,2 sqm   |
| 03   | POWDER ROOM       | 2,5 sqm   |
| 04   | OUTDOOR SHOWER    | 0,7 sqm   |
| 05   | POOL DECK         | 8 sqm     |
| 06   | P00L              | 13 sqm    |
| 07   | GARDEN            | 16 sqm    |
| 08   | STAIRS & CORRIDOR | 9 sqm     |
| 09   | BEDROOM           | 19 sqm    |
| 10   | BATHROOM          | 6 sqm     |
| 11   | MEP AREA          | 3,2 sqm   |
| 12   | ROOFTOP           | 23,5 sqm  |
|      | TOTAL             | 119,6 sqm |