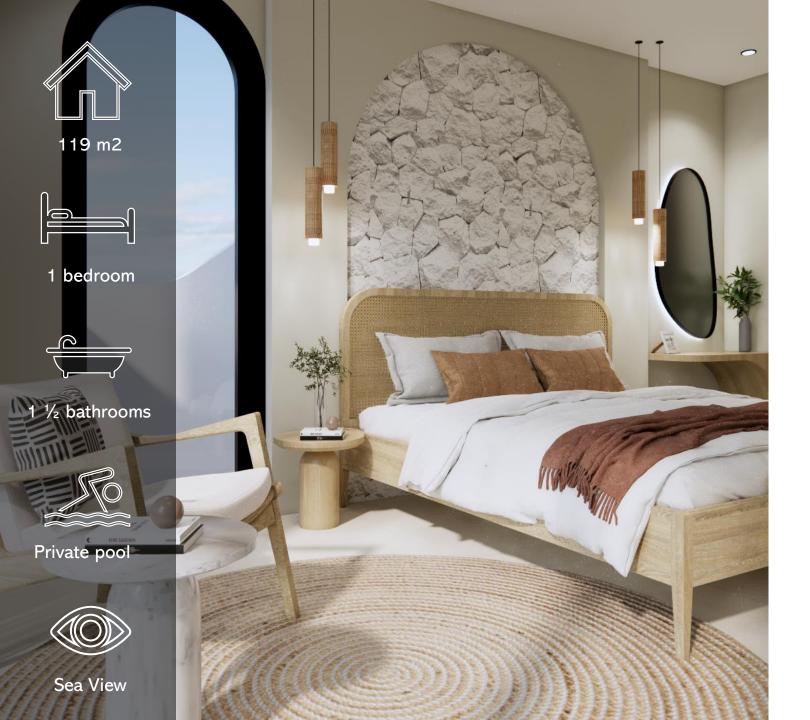

## 1-bedroom villa

24 YEARS LEASEHOLD

USD 220,000 \*

Completion of construction February 2026

1 unit

Ground Floor: Open-concept, fully enclosed, air-conditioned

living room and kitchen; includes a service bathroom

First Floor: One air-conditioned bedroom with en-suite

bathroom

Rooftop Terrace: Panoramic sea views and space for

relaxation

Total Built Area: 119sqm

Interior Built Area: 83 sqm

Land Size: 65 sqm

Pool: 13 sqm

Sea View: Available from the bedrooms and rooftop terrace

Modern tropical design \*\*

Furniture, Sanitary, Kitchen appliances included

Car park

<sup>\*</sup> Early Bid Price

<sup>\*\*</sup> The design can be slightly adjusted to accommodate customer preferences.