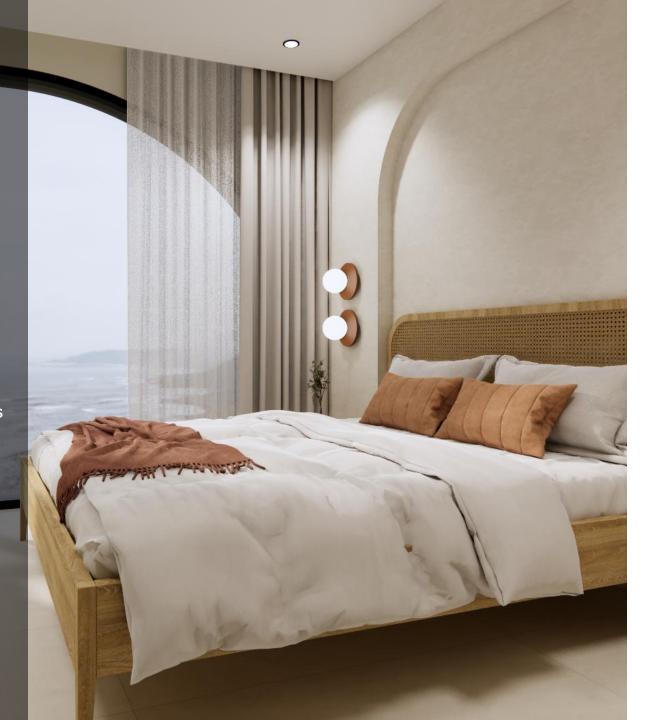

## 2-bedroom villa

24 YEARS LEASEHOLD

Starting from USD 250,000 \*

Completion of construction February 2026

14 units

Ground Floor: Open-concept, fully enclosed, air-conditioned

living room and kitchen; includes a service bathroom

First Floor: Two air-conditioned bedrooms, each with en-suite

bathroom

Rooftop Terrace: Panoramic sea views and space for

relaxation

Total Built Area: Starting from 146sqm

Interior Built Area: 118 sqm

Land Size: Starting from 80 sqm

**Pool**: Starting from 8 sqm

Sea View: Available from the bedrooms and rooftop terrace

Modern tropical design \*\*

Furniture, Sanitary, Kitchen appliances included

Car park

<sup>\*</sup> Early Bid Price

<sup>\*\*</sup> The design can be slightly adjusted to accommodate customer preferences.