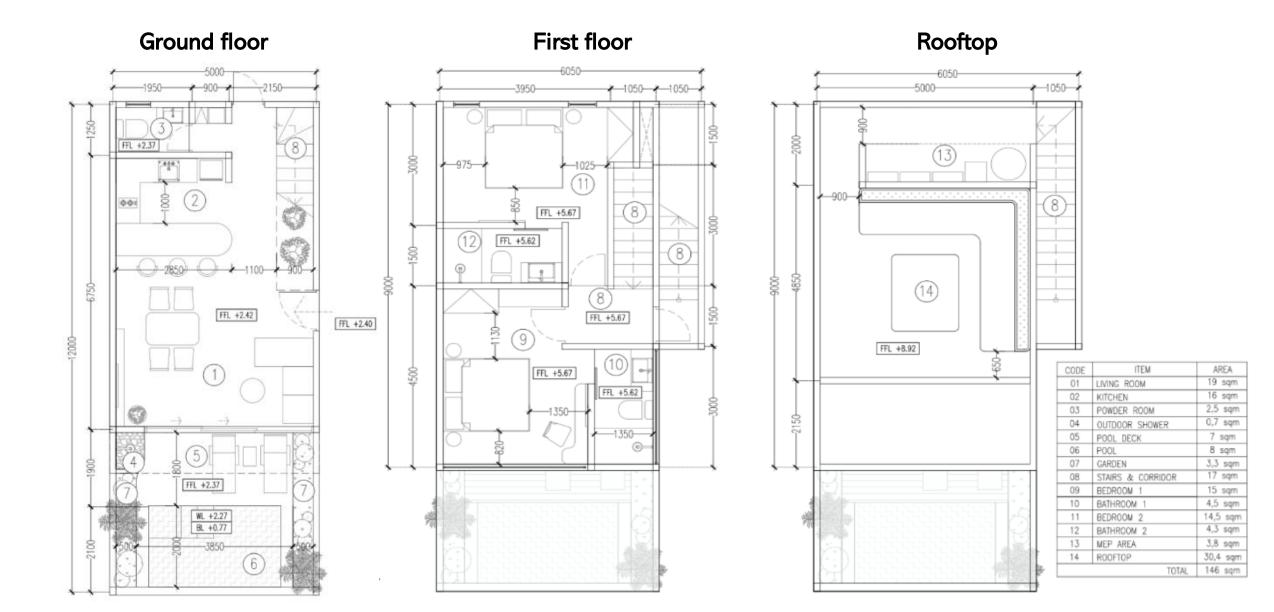

## 2-Bedroom Villa Layout

## 2-bedroom villa

24 YEARS LEASEHOLD

Starting from USD 250,000 \*

Completion of construction February 2026

14 units

Ground Floor: Open-concept, fully enclosed, air-conditioned

living room and kitchen; includes a service bathroom

First Floor: Two air-conditioned bedrooms, each with en-suite

bathroom

Rooftop Terrace: Panoramic sea views and space for

relaxation

Total Built Area: Starting from 146sqm

Interior Built Area: 118 sqm

Land Size: Starting from 80 sqm

**Pool**: Starting from 8 sqm

Sea View: Available from the bedrooms and rooftop terrace

Modern tropical design \*\*

Furniture, Sanitary, Kitchen appliances included

Car park

<sup>\*</sup> Early Bid Price

<sup>\*\*</sup> The design can be slightly adjusted to accommodate customer preferences.