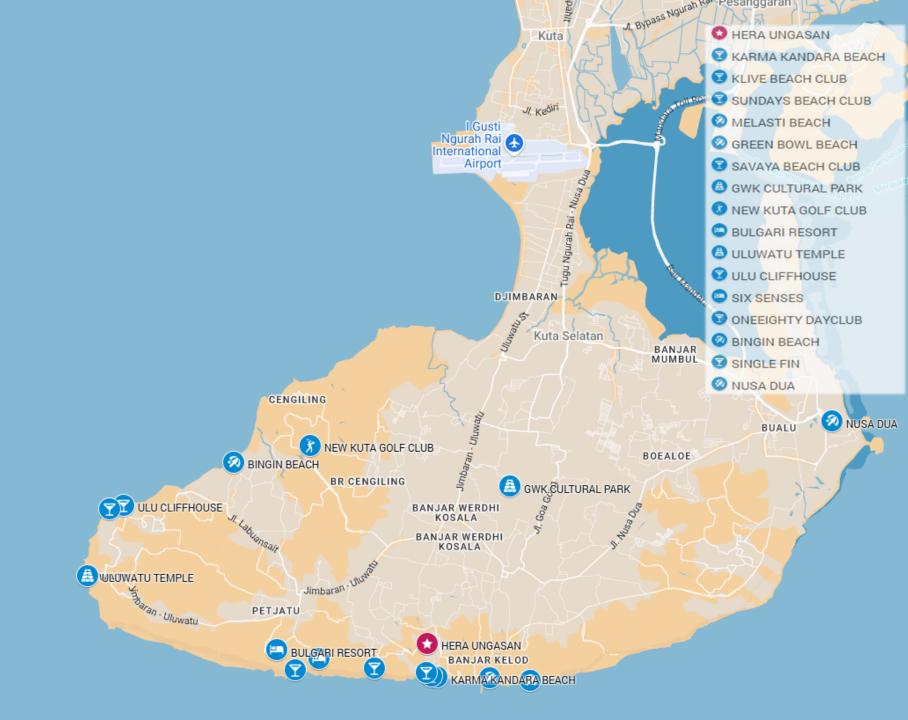

## LOCATION

HERA is strategically located in one of Bali's most sought-after areas, known for its stunning beaches, exotic surf waves, and world-class cliff-front resorts and golf courses. Situated Ungasan, this prime location offers the perfect blend of breathtaking natural beauty and topnotch amenities, making it an ideal place for a holiday or long-term residency.

- ★ 3 mins walk to Klive Beach Club
- ★ 5 mins to Karma Kandara Private Beach
- ★ 5 mins to Sundays Private Beach
- ★ 7 mins to Melasti Beach
- ★ 10 mins to Green Bowl Beach
- \* 8 minutes to Savaya Beach Club
- ★ 12 minutes to Oneeighty Beach Club
- ★ 20 minutes to El Kabron
- ★ 25 mins to Unu Cliffhouse
- ★ 15 mins to Uluwatu Temple
- ★ 12 minutes to GWK Cultural Park
- 30 mins to Ngurah Rai International Airport