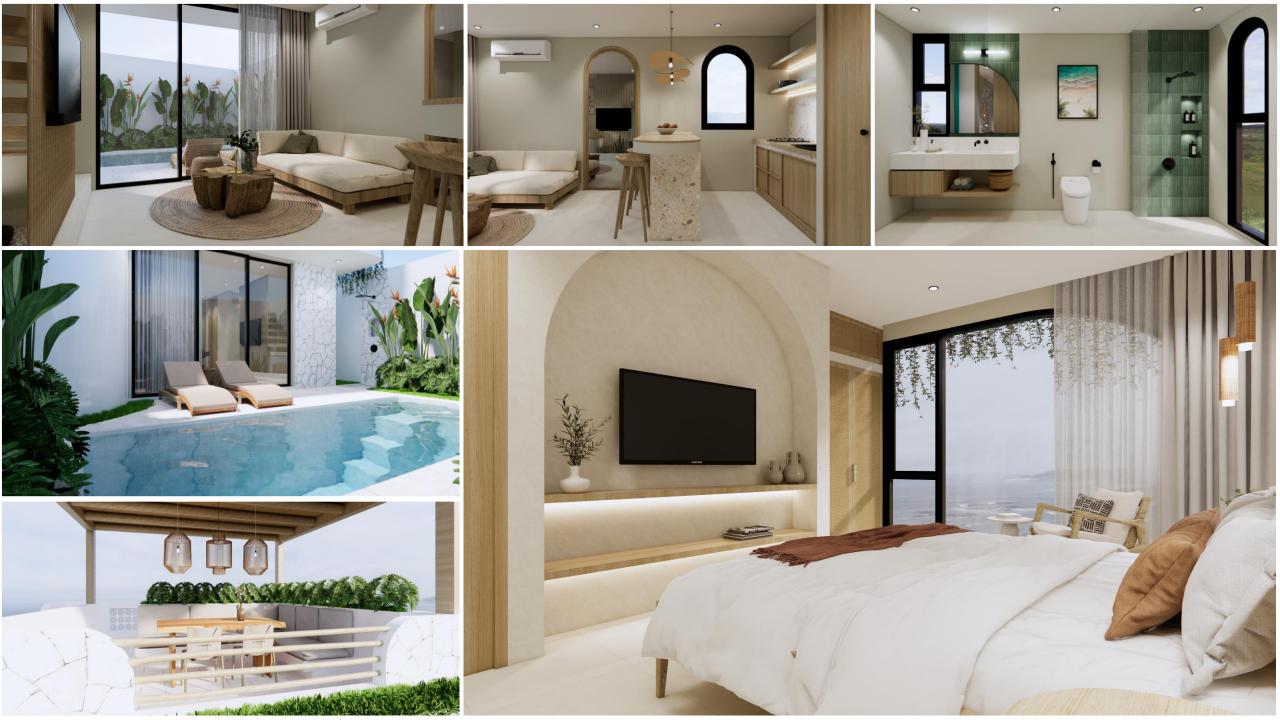

## 2-bedroom villa

24 YEARS LEASEHOLD

Starting from USD 250,000 \*

Completion of construction February 2026

14 units

Ground Floor: Open-concept, fully enclosed, air-conditioned

living room and kitchen; includes a service bathroom

First Floor: Two air-conditioned bedrooms, each with en-suite

bathroom

Rooftop Terrace: Panoramic sea views and space for

relaxation

Total Built Area: Starting from 146sqm

Interior Built Area: 118 sqm

Land Size: Starting from 80 sqm

**Pool**: Starting from 8 sqm

Sea View: Available from the bedrooms and rooftop terrace

Modern tropical design \*\*

Furniture, Sanitary, Kitchen appliances included

Car park

<sup>\*</sup> Early Bid Price

<sup>\*\*</sup> The design can be slightly adjusted to accommodate customer preferences.