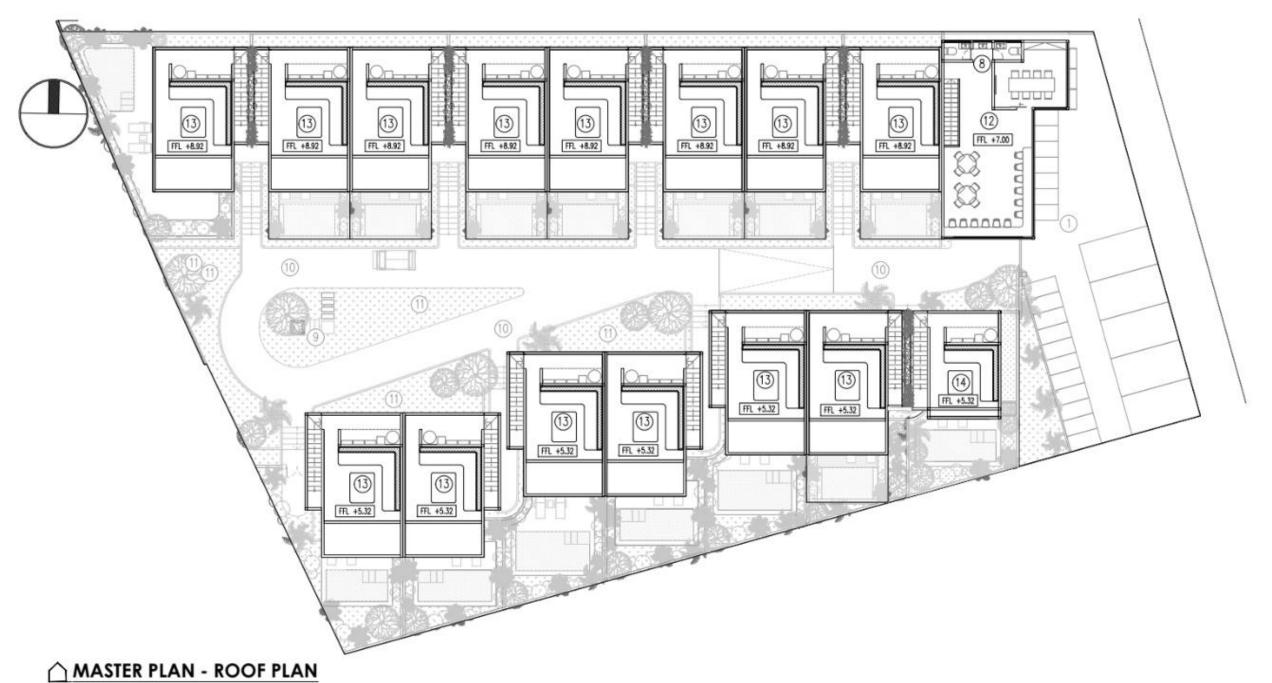

### THE DEVELOPMENT

15 Villas with Private Pool

14 x Two-Bedroom & 1 x One-Bedroom

PRICE STARTS from USD 220,000

24 Years Leasehold

Construction Completion February 2026

# **ANNEXES**

|   |                    | <b>Ground floor</b> | First floor      | Rooftop | Pool | Garden            |    |        | <b>Ground floor</b> | First floor | Rooftop | Pool  | Garden |
|---|--------------------|---------------------|------------------|---------|------|-------------------|----|--------|---------------------|-------------|---------|-------|--------|
| _ |                    | sqm                 | sqm              | sqm     | sqm  | sqm               | _  |        | sqm                 | sqm         | sqm     | sqm   | sqm    |
| 1 | Artemis            | 40.12               | 45.87            | 44.93   | 6.50 | 28.98             | 9  | Themis | 40.12               | 45.87       | 44.93   | 7.80  | 50.67  |
| 2 | Hestia             | 40.12               | 45.87            | 44.93   | 6.50 | 28.98             | 10 | Hebe   | 40.12               | 45.87       | 44.93   | 9.41  | 35.03  |
| 3 | <del>Iris</del>    | 40.12               | <del>45.87</del> | 44.93   | 6.50 | <del>28.9</del> 8 | 11 | Selene | 40.12               | 45.87       | 44.93   | 11.62 | 36.80  |
| 4 | Rhea               | 40.12               | 45.87            | 44.93   | 6.50 | 28.98             | 12 | Theia  | 40.12               | 45.87       | 44.93   | 9.40  | 36.80  |
| 5 | Gaia               | 40.12               | 45.87            | 44.93   | 6.50 | 28.98             | 13 | Charis | 40.12               | 45.87       | 44.93   | 11.68 | 39.70  |
| 6 | <del>Eirene</del>  | 40.12               | 45.87            | 44.93   | 6.50 | <del>28.9</del> 8 | 14 | Eos    | 40.12               | 45.87       | 44.93   | 6.50  | 30.73  |
| 7 | <del>Demeter</del> | 40.12               | 45.87            | 44.93   | 6.50 | <del>28.9</del> 8 | 15 | Tyche  | 25.45               | 29.87       | 30.13   | 9.66  | 41.16  |
| 8 | Harmonia           | 40.12               | 45.87            | 44.93   | 9.41 | <del>68.2</del> 3 |    |        |                     |             |         |       |        |

Scale 1:200

Scale 1:200