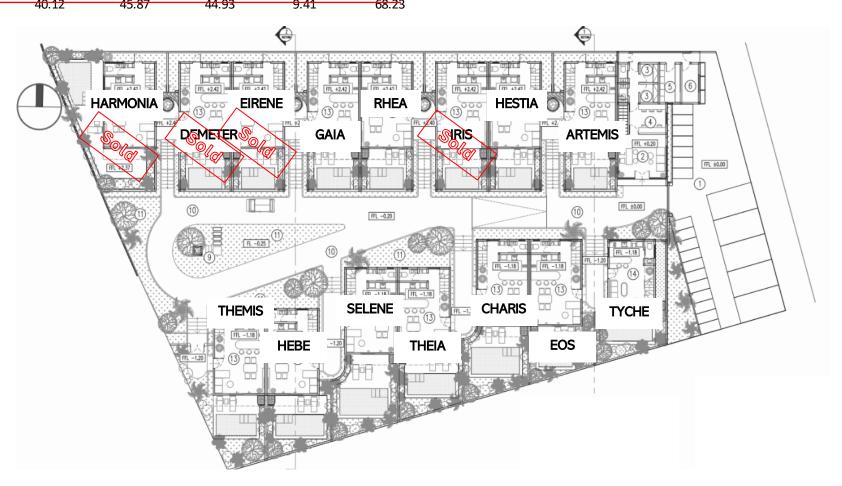

# **ANNEXES**

|   |                    | <b>Ground floor</b> | First floor      | Rooftop | Pool | Garden            |    |        | <b>Ground floor</b> | First floor | Rooftop | Pool  | Garden |
|---|--------------------|---------------------|------------------|---------|------|-------------------|----|--------|---------------------|-------------|---------|-------|--------|
| _ |                    | sqm                 | sqm              | sqm     | sqm  | sqm               | _  |        | sqm                 | sqm         | sqm     | sqm   | sqm    |
| 1 | Artemis            | 40.12               | 45.87            | 44.93   | 6.50 | 28.98             | 9  | Themis | 40.12               | 45.87       | 44.93   | 7.80  | 50.67  |
| 2 | Hestia             | 40.12               | 45.87            | 44.93   | 6.50 | 28.98             | 10 | Hebe   | 40.12               | 45.87       | 44.93   | 9.41  | 35.03  |
| 3 | <del>Iris</del>    | 40.12               | <del>45.87</del> | 44.93   | 6.50 | <del>28.9</del> 8 | 11 | Selene | 40.12               | 45.87       | 44.93   | 11.62 | 36.80  |
| 4 | Rhea               | 40.12               | 45.87            | 44.93   | 6.50 | 28.98             | 12 | Theia  | 40.12               | 45.87       | 44.93   | 9.40  | 36.80  |
| 5 | Gaia               | 40.12               | 45.87            | 44.93   | 6.50 | 28.98             | 13 | Charis | 40.12               | 45.87       | 44.93   | 11.68 | 39.70  |
| 6 | <del>Eirene</del>  | 40.12               | 45.87            | 44.93   | 6.50 | <del>28.9</del> 8 | 14 | Eos    | 40.12               | 45.87       | 44.93   | 6.50  | 30.73  |
| 7 | <del>Demeter</del> | 40.12               | 45.87            | 44.93   | 6.50 | <del>28.9</del> 8 | 15 | Tyche  | 25.45               | 29.87       | 30.13   | 9.66  | 41.16  |
| 8 | Harmonia           | 40.12               | 45.87            | 44.93   | 9.41 | <del>68.2</del> 3 |    |        |                     |             |         |       |        |