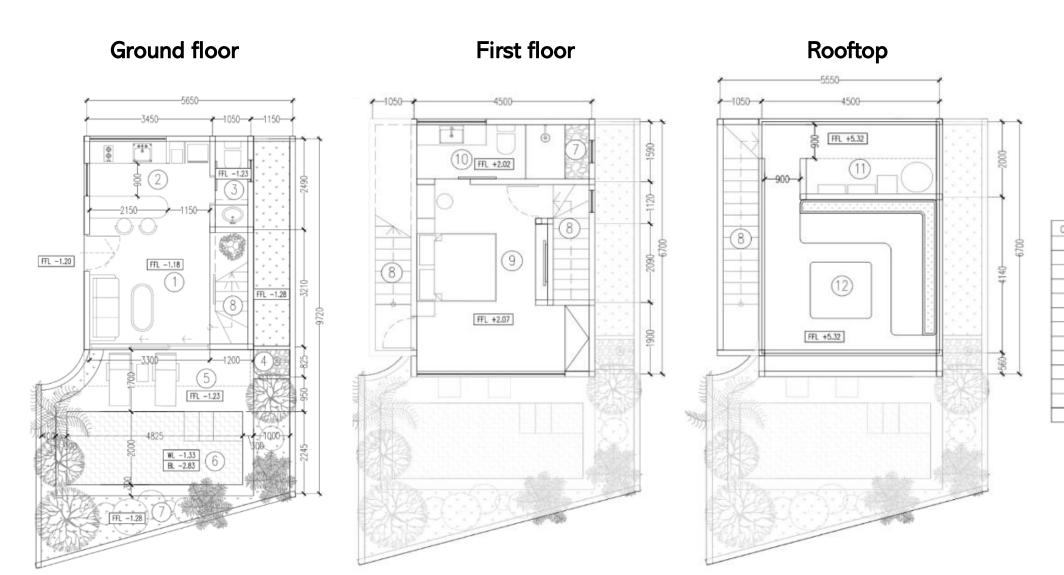

# 1-Bedroom Villa Layout

| CODE | ITEM              | AREA      |
|------|-------------------|-----------|
| 01   | LIVING ROOM       | 10,5 sqm  |
| 02   | KITCHEN           | 8,2 sqm   |
| 03   | POWDER ROOM       | 2,5 sqm   |
| 04   | OUTDOOR SHOWER    | 0,7 sqm   |
| 05   | POOL DECK         | 8 sqm     |
| 06   | P00L              | 13 sqm    |
| 07   | GARDEN            | 16 sqm    |
| 08   | STAIRS & CORRIDOR | 9 sqm     |
| 09   | BEDROOM           | 19 sqm    |
| 10   | BATHROOM          | 6 sqm     |
| 11   | MEP AREA          | 3,2 sqm   |
| 12   | ROOFTOP           | 23,5 sqm  |
|      | TOTAL             | 119,6 sqm |

## 1-bedroom villa

24 YEARS LEASEHOLD

USD 220,000 \*

Completion of construction February 2026

1 unit

Ground Floor: Open-concept, fully enclosed, air-conditioned

living room and kitchen; includes a service bathroom

First Floor: One air-conditioned bedroom with en-suite

bathroom

Rooftop Terrace: Panoramic sea views and space for

relaxation

Total Built Area: 119sqm

Interior Built Area: 83 sqm

Land Size: 65 sqm

Pool: 13 sqm

Sea View: Available from the bedrooms and rooftop terrace

Modern tropical design \*\*

Furniture, Sanitary, Kitchen appliances included

Car park

<sup>\*</sup> Early Bid Price

<sup>\*\*</sup> The design can be slightly adjusted to accommodate customer preferences.