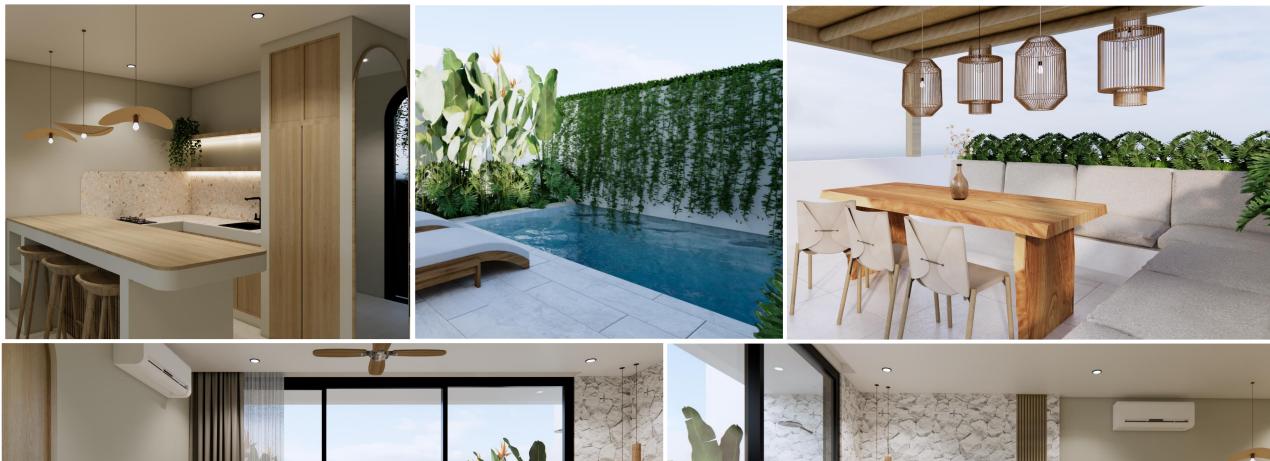

#### Amenities:

24/7 Security

Private Car Parking

Lobby

Air-Conditioned Gym

Co-working area

2 bedrooms

2 ½ bathrooms

Private pool

Sea View

## 2-bedroom villa

24 YEARS LEASEHOLD

Starting from USD 250,000 \*

Completion of construction February 2026

14 units

Ground Floor: Open-concept, fully enclosed, air-conditioned

living room and kitchen; includes a service bathroom

First Floor: Two air-conditioned bedrooms, each with en-suite

bathroom

Rooftop Terrace: Panoramic sea views and space for

relaxation

Total Built Area: Starting from 146sqm

Interior Built Area: 118 sqm

Land Size: Starting from 80 sqm

**Pool**: Starting from 8 sqm

Sea View: Available from the bedrooms and rooftop terrace

Modern tropical design \*\*

Furniture, Sanitary, Kitchen appliances included

Car park

<sup>\*</sup> Early Bid Price

<sup>\*\*</sup> The design can be slightly adjusted to accommodate customer preferences.