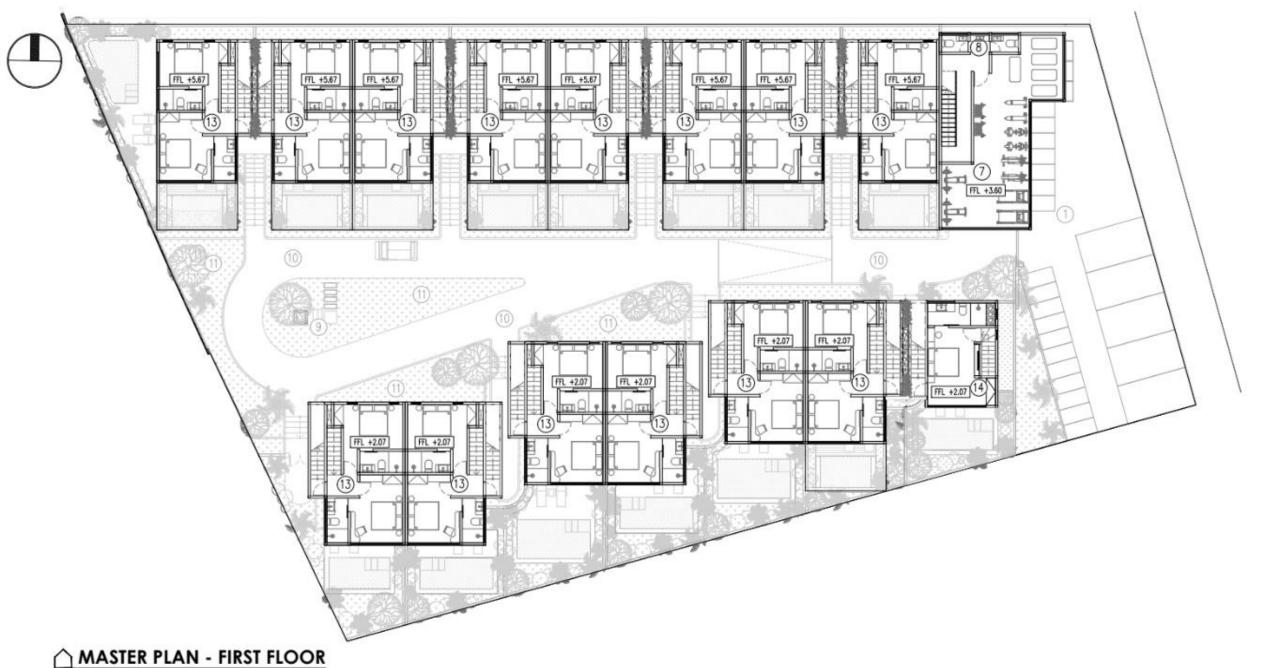

### THE DEVELOPMENT

15 Villas with Private Pool

14 x Two-Bedroom & 1 x One-Bedroom

PRICE STARTS from USD 220,000

24 Years Leasehold

Construction Completion February 2026

# **ANNEXES**

|   |                    | <b>Ground floor</b> | First floor      | Rooftop | Pool | Garden            |    |        | <b>Ground floor</b> | First floor | Rooftop | Pool  | Garden |
|---|--------------------|---------------------|------------------|---------|------|-------------------|----|--------|---------------------|-------------|---------|-------|--------|
| _ |                    | sqm                 | sqm              | sqm     | sqm  | sqm               | _  |        | sqm                 | sqm         | sqm     | sqm   | sqm    |
| 1 | Artemis            | 40.12               | 45.87            | 44.93   | 6.50 | 28.98             | 9  | Themis | 40.12               | 45.87       | 44.93   | 7.80  | 50.67  |
| 2 | Hestia             | 40.12               | 45.87            | 44.93   | 6.50 | 28.98             | 10 | Hebe   | 40.12               | 45.87       | 44.93   | 9.41  | 35.03  |
| 3 | <del>Iris</del>    | 40.12               | <del>45.87</del> | 44.93   | 6.50 | <del>28.9</del> 8 | 11 | Selene | 40.12               | 45.87       | 44.93   | 11.62 | 36.80  |
| 4 | Rhea               | 40.12               | 45.87            | 44.93   | 6.50 | 28.98             | 12 | Theia  | 40.12               | 45.87       | 44.93   | 9.40  | 36.80  |
| 5 | Gaia               | 40.12               | 45.87            | 44.93   | 6.50 | 28.98             | 13 | Charis | 40.12               | 45.87       | 44.93   | 11.68 | 39.70  |
| 6 | <del>Eirene</del>  | 40.12               | 45.87            | 44.93   | 6.50 | <del>28.9</del> 8 | 14 | Eos    | 40.12               | 45.87       | 44.93   | 6.50  | 30.73  |
| 7 | <del>Demeter</del> | 40.12               | 45.87            | 44.93   | 6.50 | <del>28.9</del> 8 | 15 | Tyche  | 25.45               | 29.87       | 30.13   | 9.66  | 41.16  |
| 8 | Harmonia           | 40.12               | 45.87            | 44.93   | 9.41 | <del>68.2</del> 3 |    |        |                     |             |         |       |        |

Scale 1:200

Scale 1:200