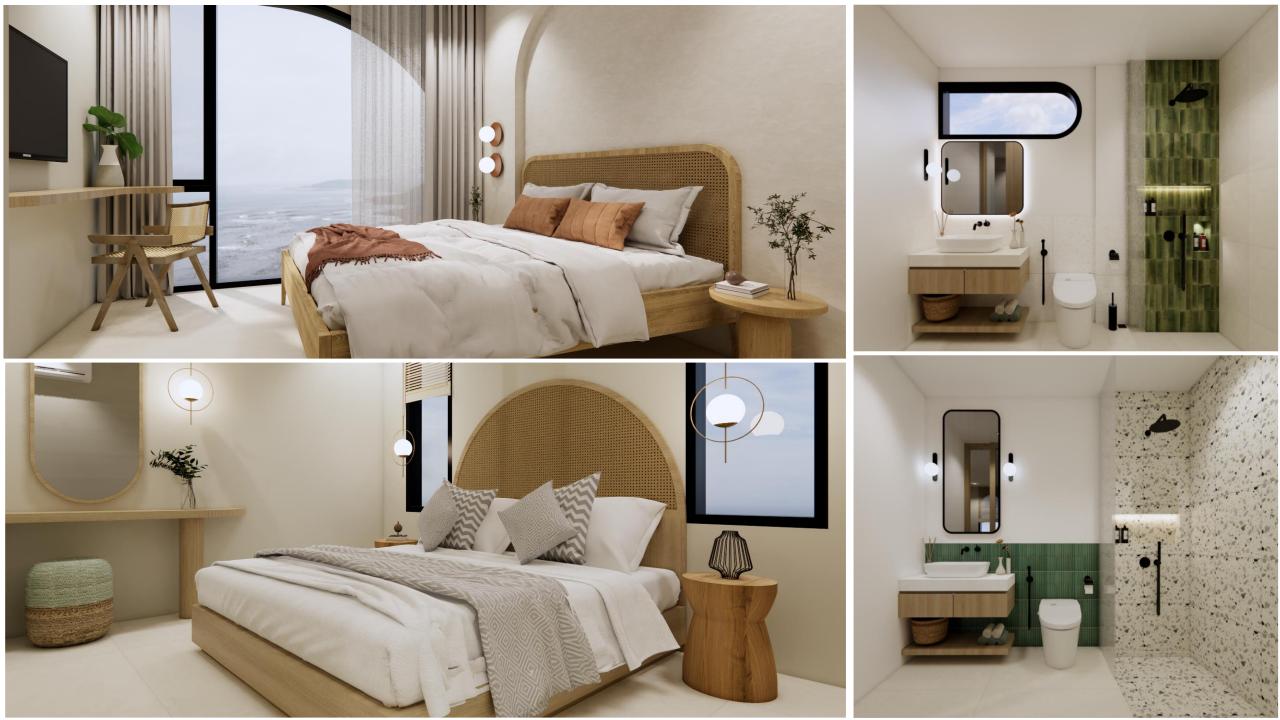

## 1-bedroom villa

24 YEARS LEASEHOLD

USD 220,000 \*

Completion of construction February 2026

1 unit

Ground Floor: Open-concept, fully enclosed, air-conditioned

living room and kitchen; includes a service bathroom

First Floor: One air-conditioned bedroom with en-suite

bathroom

Rooftop Terrace: Panoramic sea views and space for

relaxation

Total Built Area: 119sqm

Interior Built Area: 83 sqm

Land Size: 65 sqm

Pool: 13 sqm

Sea View: Available from the bedrooms and rooftop terrace

Modern tropical design \*\*

Furniture, Sanitary, Kitchen appliances included

Car park

<sup>\*</sup> Early Bid Price

<sup>\*\*</sup> The design can be slightly adjusted to accommodate customer preferences.