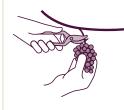

## **TECHNOLOGY**

Grapes harvested by hand, carried in small boxes and later selected. Alcoholic fermentation at a controlled temperature, with pre-fermentative maceration. Aged in oak barrels for 12 months