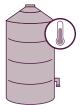

# **ANIMUS** RESERVA



Animus Reserva is a perfect blend of three highly selected Portuguese grape varieties. This wine has a strong presence, while still remaining very easy to drink.



TYPE: Red Wine

## **DENOMINATION**



## **GRAPE VARIETIES**

40% Touriga Franca 40% Touriga Nacional 20% Tinta Roriz



## **TECHNOLOGY**

Grapes harvested by hand, carried in small boxes and later selected. Alcoholic fermentation at a controlled temperature, with pre-fermentative maceration. Aged in oak barrels for 12 months











### **SPECIFICATIONS**

## **Total Acidity**

5,2g/l (tartatic acid)

### Alcoholic degree 13,5%

### **Temperature**

Serve between 16°C and 18°C

### Consumption

Ready to consume immediately, although it has the potential to continue developing in the bottle for more than 10 years.



### AROMA

Complex fruit aromas, ripe red fruits and cinnamon spice with notes of vanilla.



#### FLAVOUR

Balanced and promising flavours, full of fruit, soft spice and soft tannins. An elegant wine in all aspects.



### **ENJOY WITH**

Lamb, grilled meats, in the company of friends or alone.



#### **Bottle**

Capacity: 0,75 L Dimensions: 29,6 x 8,03 cm Weight: 1,19 kg

**LOGISTICS** 



CONTAINS: SULPHITES

#### Box

Units per box: 6 Dimensions: 24,1 x 16,1 x 29,6 cm Weight: 7,15 kg Barcode: 56