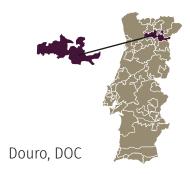

# **ANIMUS** RESERVA



Animus Reserva is a perfect blend of three highly selected Portuguese grape varieties. This wine has a strong presence, while still remaining very easy to drink.



TYPE: Red Wine

## **DENOMINATION**



## **GRAPE VARIETIES**

40% Touriga Franca 40% Touriga Nacional 20% Tinta Roriz



## **TECHNOLOGY**

Grapes harvested by hand, carried in small boxes and later selected. Alcoholic fermentation at a controlled temperature, with pre-fermentative maceration. Aged in oak barrels for 12 months











### **SPECIFICATIONS**

## **Total Acidity**

5,2g/l (tartatic acid)

### Alcoholic degree 13,5%

### **Temperature**

Serve between 16°C and 18°C

### Consumption

Ready to consume immediately, although it has the potential to continue developing in the bottle for more than 10 years.



### AROMA

Complex fruit aromas, ripe red fruits and cinnamon spice with notes of vanilla.



#### FLAVOUR

Balanced and promising flavours, full of fruit, soft spice and soft tannins. An elegant wine in all