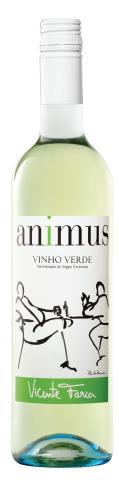

# ANIMUS VINHO VERDE

# Fresh and fizzy

Vinho Verde means "green wine," referring not to its color, but to its youthful spirit. Animus Vinho Verde is light, fruity, and refreshingly vibrant — the perfect companion for sunny days and spontaneous moments.

TYPE: White Wine