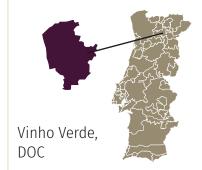

# ANIMUS VINHO VERDE



# Fresh and fizzy

Vinho Verde means "green wine," referring not to its color, but to its youthful spirit. Animus Vinho Verde is light, fruity, and refreshingly vibrant — the perfect companion for sunny days and spontaneous moments.



TYPE: White Wine

# DENOMINATION



# **GRAPE VARIETIES**

80% Loureiro 20% Arinto



## **TECHNOLOGY**

Carefully pressed grapes with low pressure, which are then subsequently fermented at a controlled low temperature.









## **SPECIFICATIONS**

# Total Acidity

6,5g/l (tartatic acid)

# Alcoholic degree

### Temperature

Serve between 8°C and 10°C

### Consumption

Box

Ready for immediate consumption.



### AROMA

Fruited aroma, with hints of lime, melon & green apple.



#### FLAVOUR

Refreshing fizz, with a touch of sweetness that matches perfectly the natural acidity of the young wine.



### ENJOY WITH

With sunny days, on a picnic, with grilled fish, shellfish and chicken.



### Bottle

ttle acity: 0,75 L

**LOGISTICS** 

Capacity: 0,75 L L Dimensions: 31,3 x 7,28 cm Weight: 1,25 kg Barcode: 5601815411514