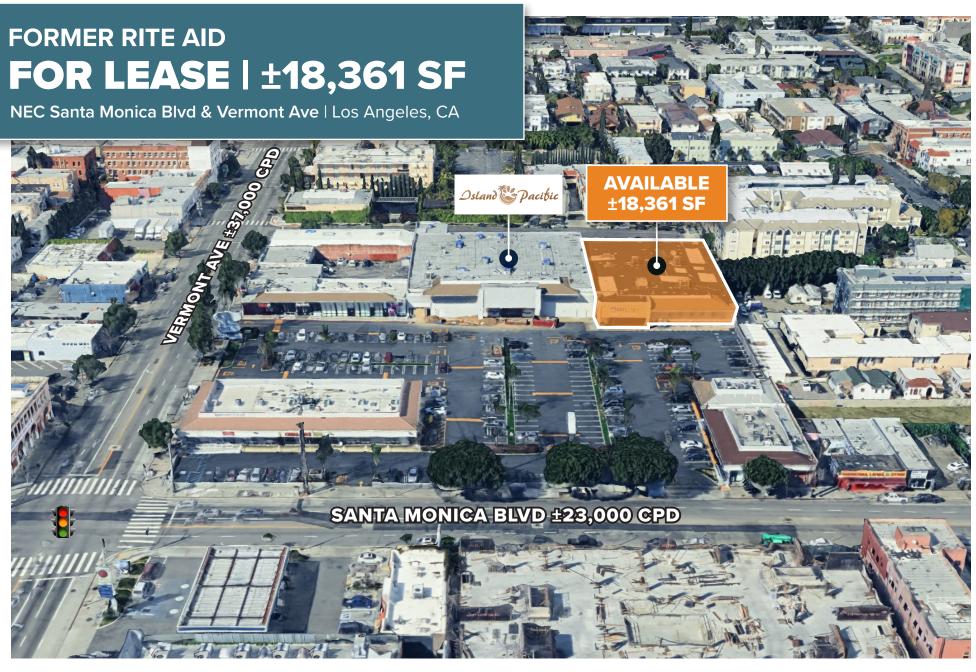

# FORMER RITE AID ±18,361 SF

NEC Santa Monica Blvd & Vermont Ave | Los Angeles, CA

## **PROPERTY HIGHLIGHTS**

- Densely populated trade area
- Traffic count exceeds 35K CPD
- Close proximity to 101 freeway
- Close to Los Angeles City College
- Zoning: C2-1D
- Center is approx. 200K SF
- Located across from metro station that sees +/-4000 riders per day •

#### Santa Monica Blvd & Vermont Ave

N

beta.