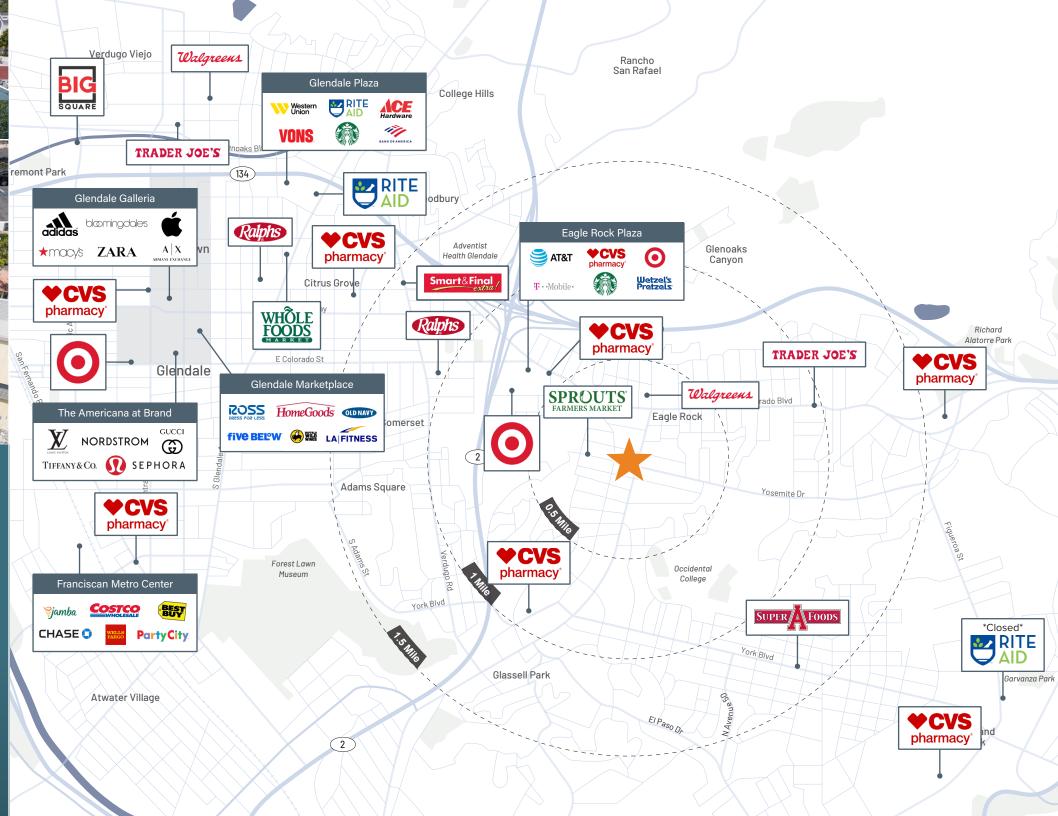

## **PROJECT** HIGHLIGHTS

- Prime Location & High Visibility Junior anchor opportunity with highly visible pylon signage located on Eagle Rock Blvd & Yosemite Dr.
- Dense Population Over 63,000 residents live within a 1.5-mile radius from the subject center
- Convenient Parking 234 at grade parking spaces available for customers
- Adjacent to Major Freeways Center is conveniently located adjacent to two major freeways:
  - Glendale Freeway CA 2 that on average see's upwards of 351,100
  - Ventura Freeway CA 134 that on average see's upwards up 435,000 cars per day

**POPULATION** 

0.5 mile 1 mile 8,144

26,481

1.5 mile 62,590

**AVG. HOUSEHOLD INCOME** 

0.5 mile

1 mile

1.5 mile

\$163,351

\$169,042

\$156,140

1.5 mile

**DAYTIME POPULATION** 

0.5 mile 4,851

1 mile 14,876

36,308