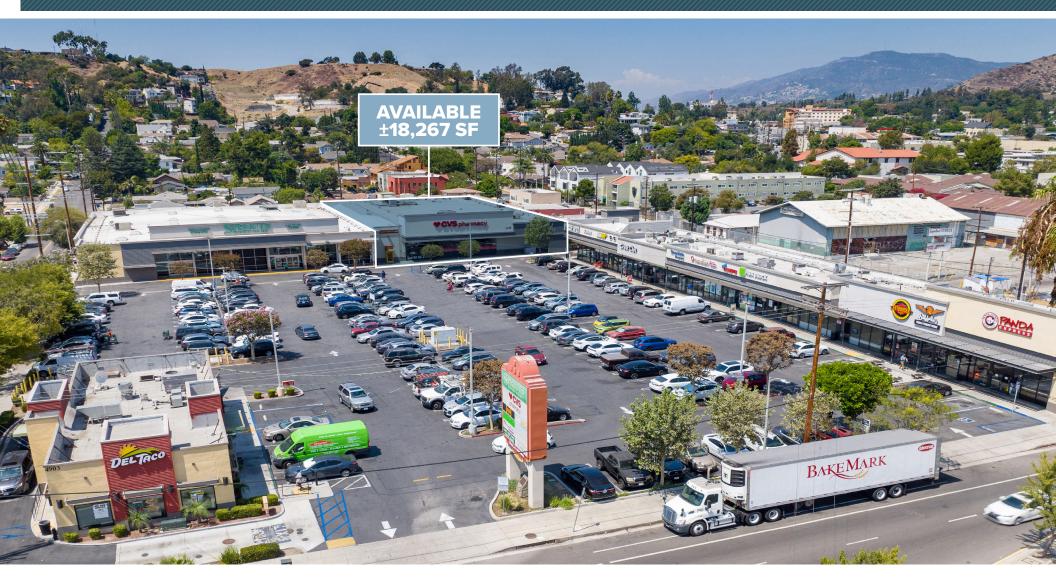

## FOR LEASE | ±18,267 SF JUNIOR ANCHOR OPPORTUNITY

## **EAGLE ROCK SHOPPING CENTER**

NWC Eagle Rock Blvd & Yosemite Blvd | Eagle Rock, CA

BetaAgency.com

137 Eucalyptus Dr, El Segundo, CA 90245

## **PROJECT** HIGHLIGHTS

- Prime Location & High Visibility Junior anchor opportunity with highly visible pylon signage located on Eagle Rock Blvd & Yosemite Dr.
- Dense Population Over 63,000 residents live within a 1.5-mile radius from the subject center
- Convenient Parking 234 at grade parking spaces available for customers
- Adjacent to Major Freeways Center is conveniently located adjacent to two major freeways:
  - Glendale Freeway CA 2 that on average see's upwards of 351,100
  - Ventura Freeway CA 134 that on average see's upwards up 435,000 cars per day