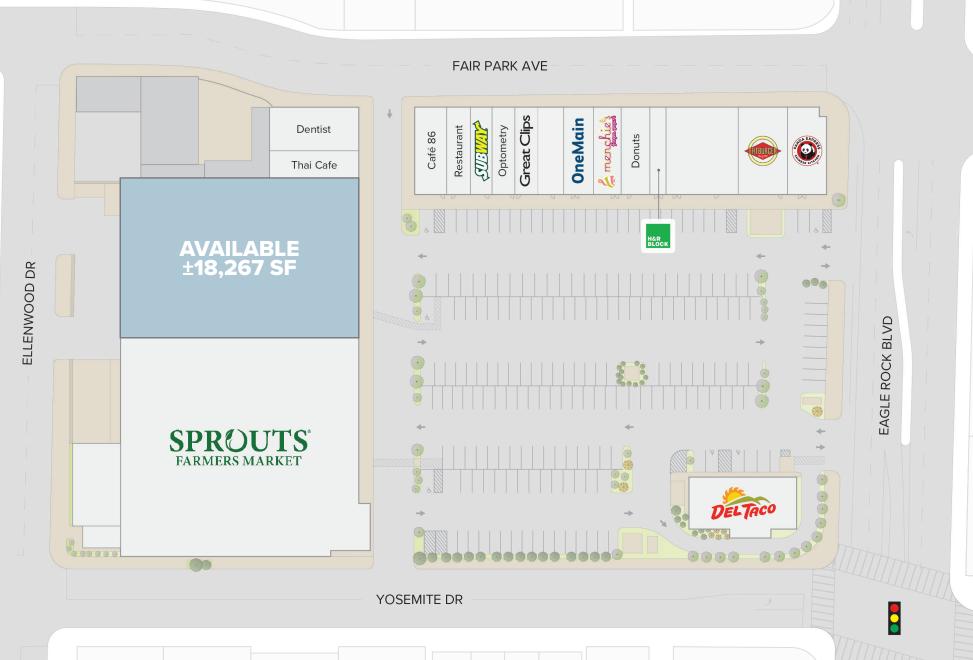

## FOR LEASE | ±18,267 SF JUNIOR ANCHOR OPPORTUNITY

## **PROJECT** HIGHLIGHTS

- Prime Location & High Visibility Junior anchor opportunity with highly visible pylon signage located on Eagle Rock Blvd & Yosemite Dr.
- Dense Population Over 63,000 residents live within a 1.5-mile radius from the subject center
- Convenient Parking 234 at grade parking spaces available for customers
- Adjacent to Major Freeways Center is conveniently located adjacent to two major freeways:
  - Glendale Freeway CA 2 that on average see's upwards of 351,100
  - Ventura Freeway CA 134 that on average see's upwards up 435,000 cars per day