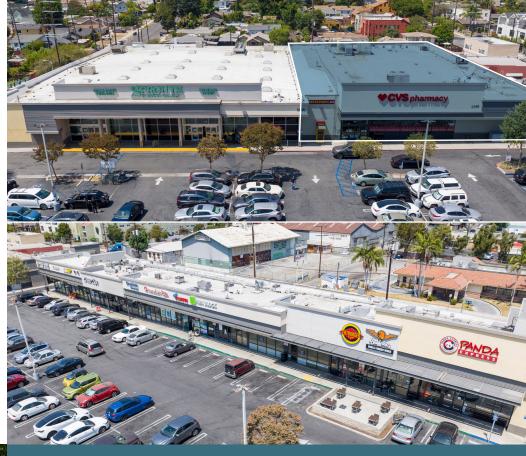

## **PROJECT** HIGHLIGHTS

- Prime Location & High Visibility Junior anchor opportunity with highly visible pylon signage located on Eagle Rock Blvd & Yosemite Dr.
- Dense Population Over 63,000 residents live within a 1.5-mile radius from the subject center
- Convenient Parking 234 at grade parking spaces available for customers
- Adjacent to Major Freeways Center is conveniently located adjacent to two major freeways:
  - Glendale Freeway CA 2 that on average see's upwards of 351,100
  - Ventura Freeway CA 134 that on average see's upwards up 435,000 cars per day