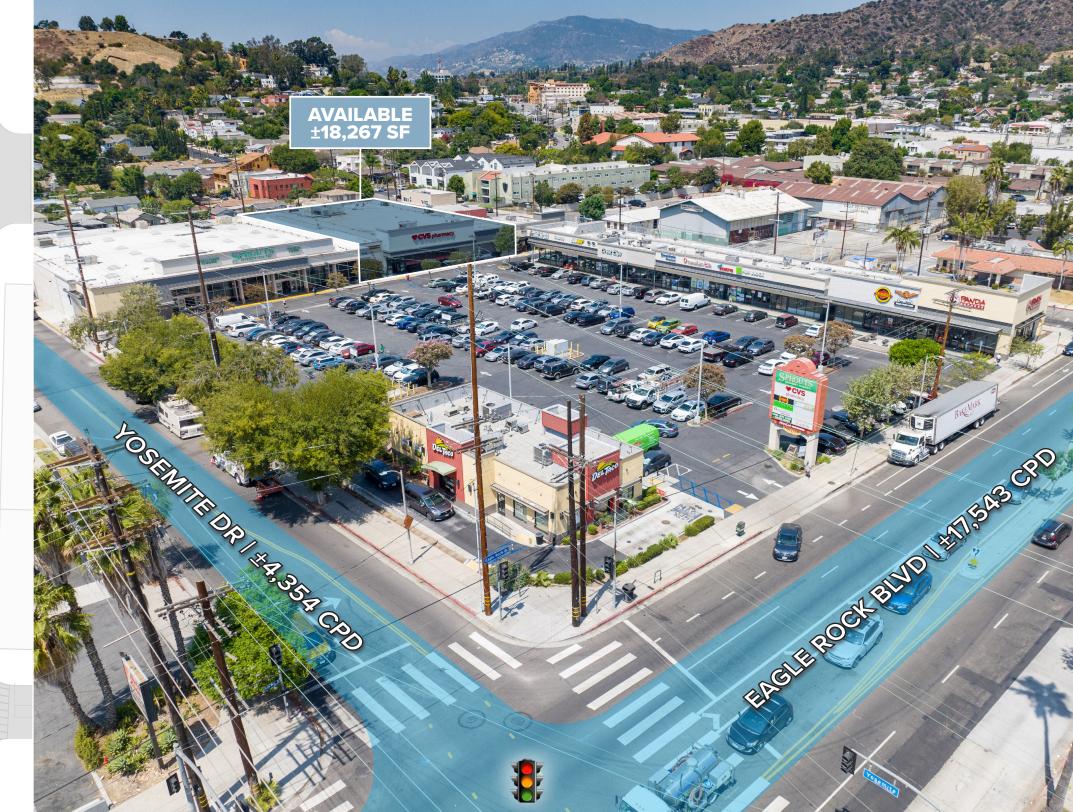

## FOR LEASE | ±18,267 SF JUNIOR ANCHOR OPPORTUNITY

## **PROJECT** HIGHLIGHTS

- Prime Location & High Visibility Junior anchor opportunity with highly visible pylon signage located on Eagle Rock Blvd & Yosemite Dr.
- Dense Population Over 63,000 residents live within a 1.5-mile radius from the subject center
- Convenient Parking 234 at grade parking spaces available for customers
- Adjacent to Major Freeways Center is conveniently located adjacent to two major freeways:
  - Glendale Freeway CA 2 that on average see's upwards of 351,100
  - Ventura Freeway CA 134 that on average see's upwards up 435,000 cars per day