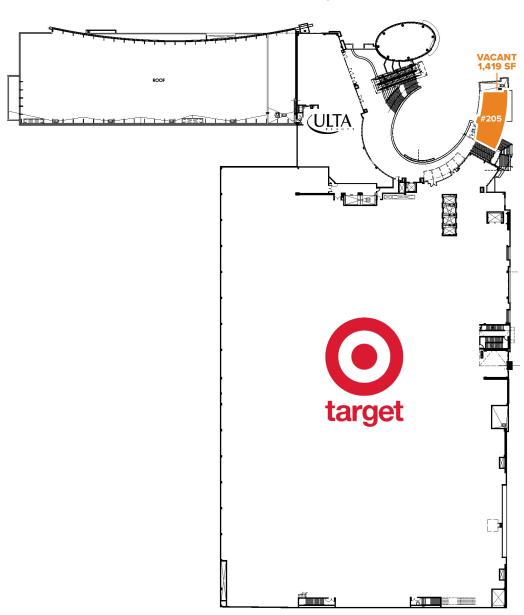

## UPPER LEVEL SITE PLAN

## - - - SANTA MONICA BLVD - 34,336 CPD

| UNIT #    | TENANT    | SF                 |
|-----------|-----------|--------------------|
| 201       | Target    | 144,409            |
| 205       | AVAILABLE | Virtual Tour 1,419 |
| 210       | ULTA      | 10,106             |
| TOTAL GLA |           | 248,067 SF         |