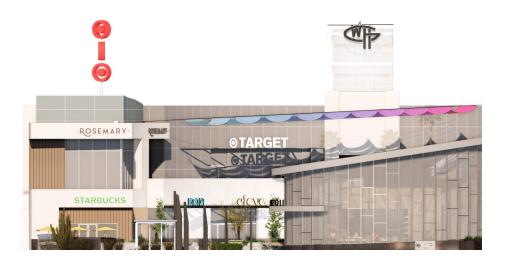

tat, we achieved 2.1M visitors in 2023
- Anchor Tenants include Target, Best Buy, Ulta and BevMo & Co-tenants: Mendocino Farms, Starbucks, Jersey Mike's and more

### PROPERTY OVERVIEW

| Address:        | 7100 Santa Monica Blvd<br>West Hollywood, CA 90046         |  |
|-----------------|------------------------------------------------------------|--|
| GLA:            | 248,067 SF                                                 |  |
| Acres:          | 4.80                                                       |  |
| Anchor Tenants: | Target, Best Buy, Ulta and BevMo                           |  |
| Parking:        | Garage: 1,100 spaces                                       |  |
| Traffic:        | Santa Monica Blvd – 34,336 CPD<br>La Brea Ave – 33,086 CPD |  |



## PROJECT RENDERINGS









### LOWER LEVEL SITE PLAN

### SANTA MONICA BLVD - 34,336 CPD

| - | d | _ |
|---|---|---|
| ч | L |   |
| м | ľ | 7 |
| ٦ | Ú |   |

| UNIT#     | TENANT                         |              | SF     |
|-----------|--------------------------------|--------------|--------|
| 101       | Best Buy                       | 2            | 45,752 |
| 110       | AVAILABLE                      |              | 1,437  |
| 117       | Crumbl                         |              | 1,339  |
| 115       | Verizon                        |              | 1,265  |
| 120       | Supercuts                      |              | 1,105  |
| 125       | AVAILABLE                      |              | 1,205  |
| 130       | LAN Noodle                     |              | 1,802  |
| 135       | AVAIL