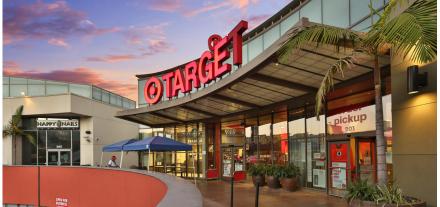

### PROPERTY SUMMARY

- Exciting center refresh planned, slated for completion early 2025
- Few spaces remaining for 2nd-Generation restaurant & retail!
- Come join the exciting new tenants: Crumbl Cookies, LAN Noodle, Rob's Place and more to be announced soon!
- 1,100 dedicated parking spaces
- Annual Visitors: Per RetailStat, we achieved 2.1M visitors in 2023
- Anchor Tenants include Target, Best Buy, Ulta and BevMo & Co-tenants: Mendocino Farms, Starbucks, Jersey Mike's and more

### SANTA MONICA BLVD - 34,336 CPD

| - | d | _ |
|---|---|---|
| ч | L |   |
| м | ľ | 7 |
| ٦ | Ú |   |

| UNIT#     | TENANT                         |              | SF     |
|-----------|--------------------------------|--------------|--------|
| 101       | Best Buy                       | 2            | 45,752 |
| 110       | AVAILABLE                      |              | 1,437  |
| 117       | Crumbl                         |              | 1,339  |
| 115       | Verizon                        |              | 1,265  |
| 120       | Supercuts                      |              | 1,105  |
| 125       | AVAILABLE                      |              | 1,205  |
| 130       | LAN Noodle                     |              | 1,802  |
| 135       | AVAILABLE (2nd-Gen Restaurant) |              | 779    |
| 140       | Starbucks                      |              | 1,389  |
| 145       | AVAILABLE (2nd-Gen Restaurant) |              | 2,579  |
| 150       | Rob's Place                    |              | 3,237  |
| 151       | AVAILABLE (2nd-Gen Restaurant) | Virtual Tour | 1,798  |
| 153       | Jersey Mike's Subs             |              | 1,397  |
| 158       | Crazy Rock'n Sushi             |              | 1,580  |
| 165       | BevMo                          | 1            | 10,508 |
| 180       | AVAILABLE                      |              | 2,688  |
| 185       | AVAILABLE (2nd-Gen Restaurant) | Virtual Tour | 5,600  |
| 195       | Mendocino Farms                |              | 2,961  |
| 201       | Target                         | 14           | 14,409 |
| P1        | Formosa Cafe                   |              | 3,600  |
| TOTAL GLA |                                | 248,0        | 67 SF  |

## - - - SANTA MONICA BLVD - 34,336 CPD

| UNIT #    | TENANT    | SF                 |
|-----------|-----------|--------------------|
| 201       | Target    | 144,409            |
| 205       | AVAILABLE | Virtual Tour 1,419 |
| 210       | ULTA      | 10,106             |
| TOTAL GLA |           | 248,067 SF         |