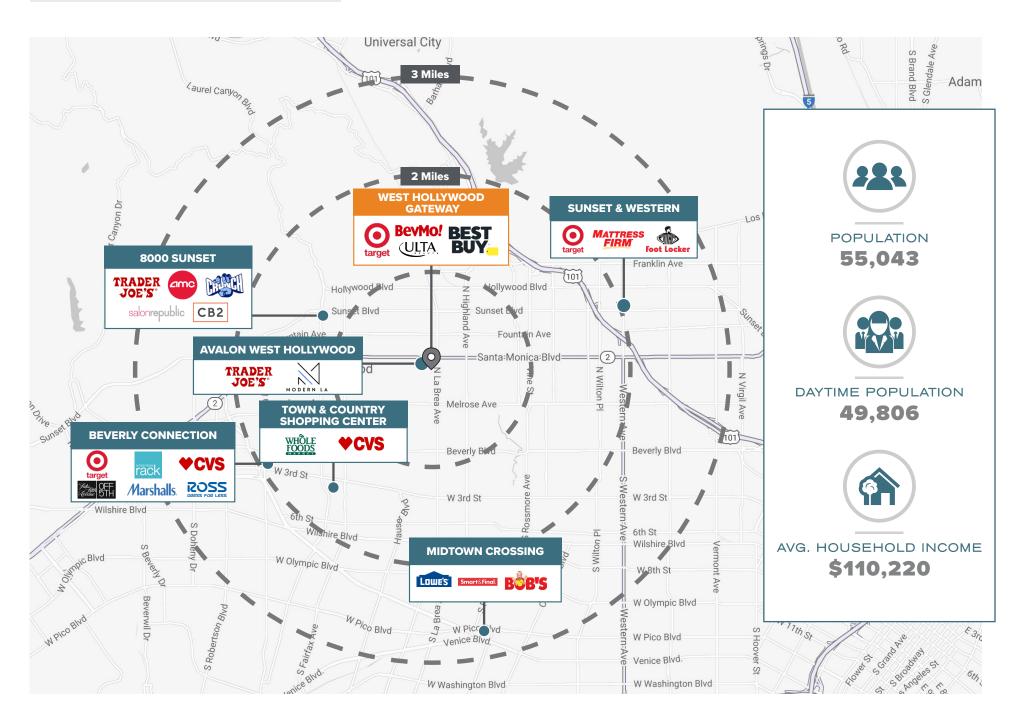

### COMPETITIVE OVERVIEW

FOOD & BEVERAGE

\$351.82M

Annual Spending on Food & Beverage in West Hollywood