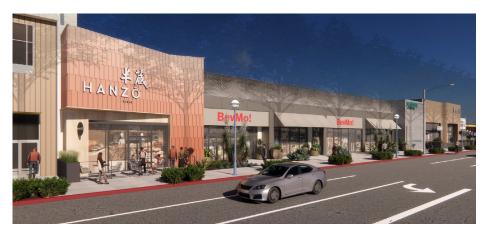

## PROJECT RENDERINGS

### PROPERTY SUMMARY

- Exciting center refresh planned, slated for completion early 2025
- Few spaces remaining for 2nd-Generation restaurant & retail!
- Come join the exciting new tenants: Crumbl Cookies, LAN Noodle, Rob's Place and more to be announced soon!
- 1,100 dedicated parking spaces
- Annual Visitors: Per RetailStat, we achieved 2.1M visitors in 2023
- Anchor Tenants include Target, Best Buy, Ulta and BevMo & Co-tenants: Mendocino Farms, Starbucks, Jersey Mike's and more