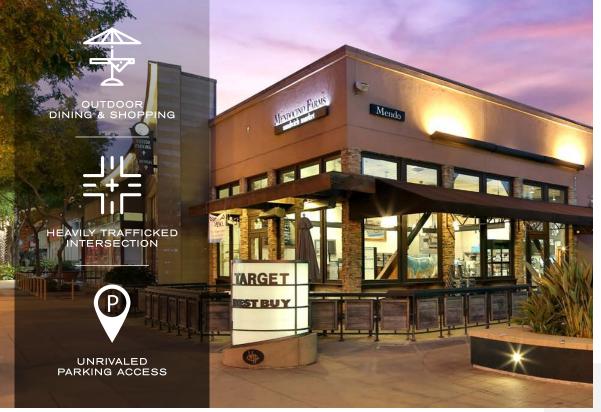

### PROPERTY SUMMARY

- Exciting center refresh planned, slated for completion early 2025
- Few spaces remaining for 2nd-Generation restaurant & retail!
- Come join the exciting new tenants: Crumbl Cookies, LAN Noodle, Rob's Place and more to be announced soon!
- 1,100 dedicated parking spaces
- Annual Visitors: Per RetailStat, we achieved 2.1M visitors in 2023
- Anchor Tenants include Target, Best Buy, Ulta and BevMo & Co-tenants: Mendocino Farms, Starbucks, Jersey Mike's and more

### PROPERTY OVERVIEW

| Address:        | 7100 Santa Monica Blvd<br>West Hollywood, CA 90046         |  |
|-----------------|------------------------------------------------------------|--|
| GLA:            | 248,067 SF                                                 |  |
| Acres:          | 4.80                                                       |  |
| Anchor Tenants: | Target, Best Buy, Ulta and BevMo                           |  |
| Parking:        | Garage: 1,100 spaces                                       |  |
| Traffic:        | Santa Monica Blvd – 34,336 CPD<br>La Brea Ave – 33,086 CPD |  |