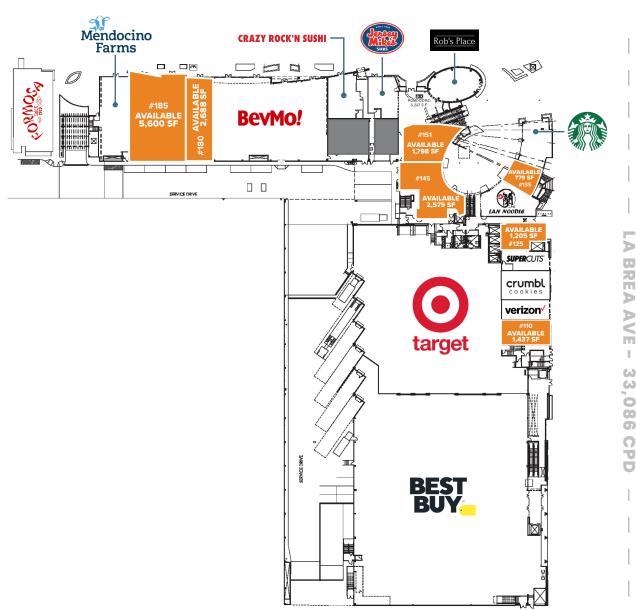

### LOWER LEVEL SITE PLAN

### SANTA MONICA BLVD - 34,336 CPD

| - | d | _ |
|---|---|---|
| ч | L |   |
| м | ľ | 7 |
| ٦ | Ú |   |

| UNIT#     | TENANT                         |              | SF     |
|-----------|--------------------------------|--------------|--------|
| 101       | Best Buy                       | 2            | 45,752 |
| 110       | AVAILABLE                      |              | 1,437  |
| 117       | Crumbl                         |              | 1,339  |
| 115       | Verizon                        |              | 1,265  |
| 120       | Supercuts                      |              | 1,105  |
| 125       | AVAILABLE                      |              | 1,205  |
| 130       | LAN Noodle                     |              | 1,802  |
| 135       | AVAILABLE (2nd-Gen Restaurant) |              | 779    |
| 140       | Starbucks                      |              | 1,389  |
| 145       | AVAILABLE (2nd-Gen Restaurant) |              | 2,579  |
| 150       | Rob's Place                    |              | 3,237  |
| 151       | AVAILABLE (2nd-Gen Restaurant) | Virtual Tour | 1,798  |
| 153       | Jersey Mike's Subs             |              | 1,397  |
| 158       | Crazy Rock'n Sushi             |              | 1,580  |
| 165       | BevMo                          | 1            | 10,508 |
| 180       | AVAILABLE                      |              | 2,688  |
| 185       | AVAILABLE (2nd-Gen Restaurant) | Virtual Tour | 5,600  |
| 195       | Mendocino Farms                |              | 2,961  |
| 201       | Target                         | 14           | 14,409 |
| P1        | Formosa Cafe                   |              | 3,600  |
| TOTAL GLA |                                | 248,0        | 67 SF  |