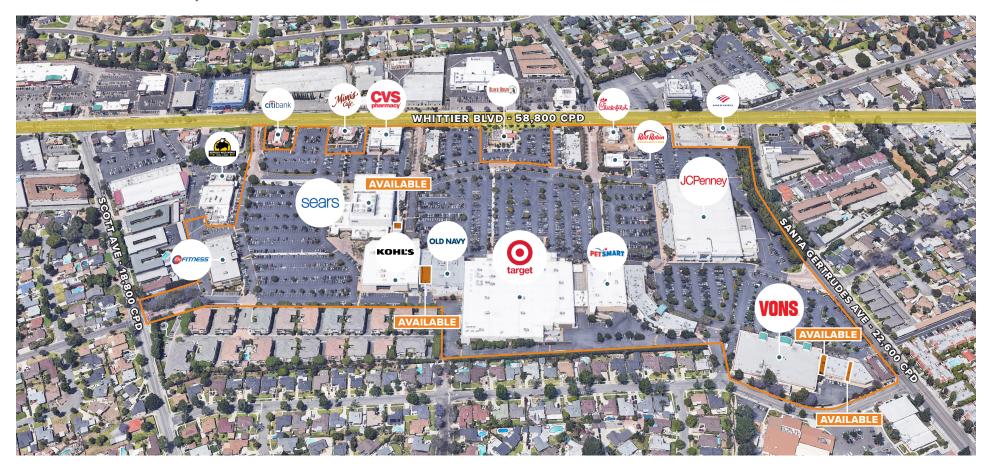

#### **PROJECT HIGHLIGHTS**

- Dominant regional center in the trade area anchored by Sears, JCPenney, Target, Kohl's, 24 Hour Fitness, Old Navy, Petsmart, CVS and Vons.
- Services a diverse densely populated area with higher incomes.
- Property is located at the busy intersection of Whittier Blvd and Santa Gertrudes Ave.
- Closely located to other vibrant retail projects, including Brea Regional Mall, The Quad and La Habra Marketplace.
- Shop spaces and future redevelopment opportunities available.

#### **JOIN THESE RETAILERS**

#### **SITE PLAN & TENANT ROSTER**

| SUITE # | TENANT                        | SIZE (SF) |
|---------|-------------------------------|-----------|
| К8      | Available Office Space        | 2,330     |
| R41     | IHOP                          | 3,783     |
| R42     | Carl's Jr                     | 3,000     |
| R43     | Citibank                      | 5,445     |
| R44     | Mimi's Cafe                   | 6,650     |
| R50     | Black Angus                   | 6,650     |
| R58     | Bank of America               | 8,588     |
| 1       | Sears                         | 137,985   |
| 2       | Jamba Juice                   | 1,353     |
| 3       | Sprint PCS                    | 2,707     |
| 4       | Daniel's Jeweler's            | 1,494     |
|         | Available                     | 848       |
| 6       | Original Friday Nails and Spa | 1,219     |
| 7       | Kohl's                        | 82,600    |
| 8       | Vans                          | 3,174     |
| 9       | iRepair Cellular              | 532       |
| 10      | Old Navy                      | 18,300    |
| 11      | Target                        | 141,900   |
| 12      | Petsmart                      | 28,552    |

| 13 | Panera Bread                     | 4,600  |
|----|----------------------------------|--------|
| 14 | The Joint Chiropractic           | 778    |
| 15 | Tony's Pizza                     | 1,210  |
| 16 | Edible Whittier                  | 1,210  |
| 17 | European Wax Center              | 1,578  |
| 18 | Joy Sushi                        | 1,705  |
| 19 | Massage Envy                     | 3,750  |
| 20 | KidSmiles Pediatric Dentistry    | 2,385  |
| 21 | Breeze Dental                    | 1,300  |
| 22 | Uno Tea House                    | 987    |
| 23 | Flame Broiler                    | 1,620  |
| 24 | Vons                             | 51,011 |
| 25 | Available                        | 1,684  |
| 26 | Linda's Tailoring                | 980    |
| 27 | Nail Euphoria                    | 1,400  |
| 28 | Miracle Ear                      | 988    |
| 29 | Mina's Beauty Supply (Available) | 1,661  |
| 30 | Holdaak                          | 1,477  |
| 31 | The UPS Store                    | 936    |
| 32 | Thai Table                       | 3,720  |

| 33    | JCPenney                    | 102,468 |
|-------|-----------------------------|---------|
| 34    | AT&T                        | 2,271   |
| 35    | Ms. Kawaii Eyelash          | 691     |
| 36    | Available                   | 1,332   |
| 37-39 | Milano Nail Spa             | 5,242   |
| 40    | 24 Hour Fitness             | 22,000  |
| 45    | CVS                         | 13,356  |
| 46    | The Habit Burger Grill      | 2,100   |
| 47    | Kopan Ramen Izakaya         | 1,741   |
| 48    | Spectrum                    | 3,083   |
| 49    | Verizon Wireless GoWireless | 2,206   |
| 51    | See's Candies               | 1,274   |
| 52    | Chipotle Mexican Grill      | 2,141   |
| 53    | Panda Express               | 1,863   |
| 54    | Bruster's Real Ice Cream    | 1,304   |
| 54A   | La Crosta Pizza             | 1,000   |
| 55    | Wingstop (Opening Soon)     | 1,456   |
| 56    | Chick-Fil-A                 | 3,999   |
| 57    | Red Robin                   | 6,350   |

#### **COMPETITION AERIAL**