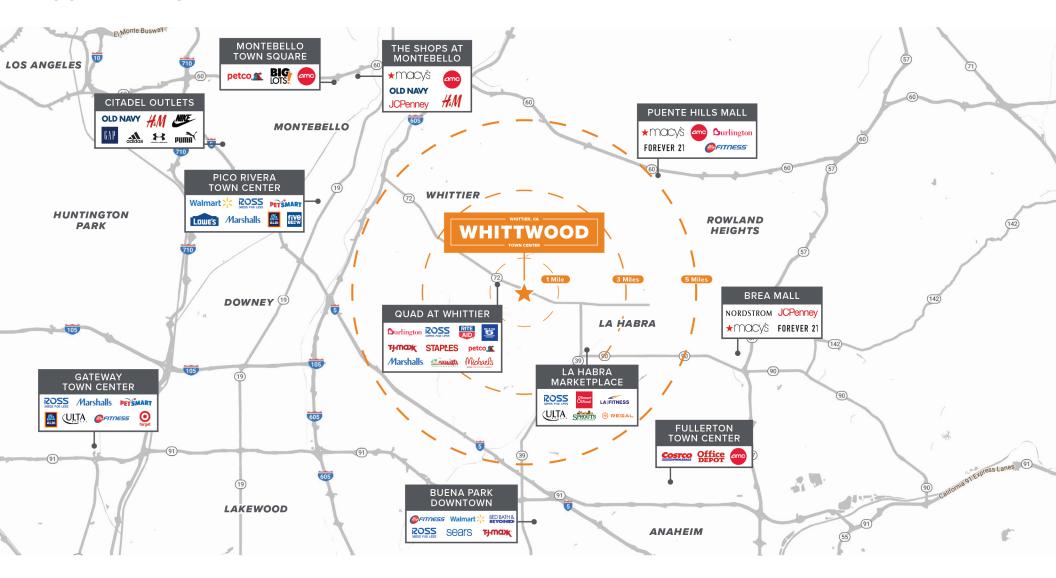

| 1,332   |
| 37-39 | Milano Nail Spa             | 5,242   |
| 40    | 24 Hour Fitness             | 22,000  |
| 45    | CVS                         | 13,356  |
| 46    | The Habit Burger Grill      | 2,100   |
| 47    | Kopan Ramen Izakaya         | 1,741   |
| 48    | Spectrum                    | 3,083   |
| 49    | Verizon Wireless GoWireless | 2,206   |
| 51    | See's Candies               | 1,274   |
| 52    | Chipotle Mexican Grill      | 2,141   |
| 53    | Panda Express               | 1,863   |
| 54    | Bruster's Real Ice Cream    | 1,304   |
| 54A   | La Crosta Pizza             | 1,000   |
| 55    | Wingstop (Opening Soon)     | 1,456   |
| 56    | Chick-Fil-A                 | 3,999   |
| 57    | Red Robin                   | 6,350   |

#### **COMPETITION AERIAL**



#### **DEMOGRAPHICS**



3 Miles 1 Mile 19,489 178,078

420,003

5 Miles

Avg. Household Income

3 Miles 1 Mile \$102,958 \$101,865

5 Miles \$102,302 **Daytime Population** 

3 Miles 1 Mile 13,296 90,830

5 Miles 289,197 WHITTIER, CA

## **WHITTWOOD**

TOWN CENTER

**SWC Whittier Blvd & Santa Gertrudes Ave** 

**FOR LEASE** 

**±848 - 2,330 SF AVAILABLE** 

**783,214 SF SHOPPING CENTER** 

For leasing, please contact:

#### **Mitchell Hernandez**

Lic. 01875229 **T** 310 430 7790 x102 Mitchell.Hernandez@BetaAgency.com

### beta.

#### BetaAgency.com

137 Eucalyptus Dr El Segundo, CA 90245

©2024 Beta Agency, Inc. The information contained in this document (or provided verbally) has been obtained from sources believed reliable. While Beta Agency Inc. does not doubt its accuracy, Beta Age