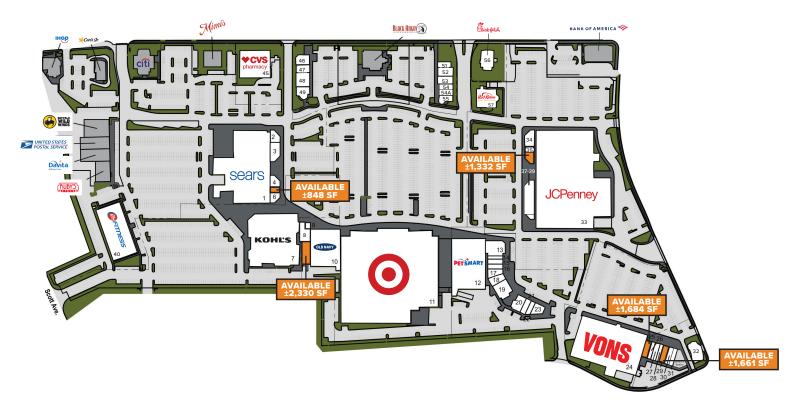

#### **SITE PLAN & TENANT ROSTER**

| SUITE # | TENANT                        | SIZE (SF) |
|---------|-------------------------------|-----------|
| К8      | Available Office Space        | 2,330     |
| R41     | IHOP                          | 3,783     |
| R42     | Carl's Jr                     | 3,000     |
| R43     | Citibank                      | 5,445     |
| R44     | Mimi's Cafe                   | 6,650     |
| R50     | Black Angus                   | 6,650     |
| R58     | Bank of America               | 8,588     |
| 1       | Sears                         | 137,985   |
| 2       | Jamba Juice                   | 1,353     |
| 3       | Sprint PCS                    | 2,707     |
| 4       | Daniel's Jeweler's            | 1,494     |
|         | Available                     | 848       |
| 6       | Original Friday Nails and Spa | 1,219     |
| 7       | Kohl's                        | 82,600    |
| 8       | Vans                          | 3,174     |
| 9       | iRepair Cellular              | 532       |
| 10      | Old Navy                      | 18,300    |
| 11      | Target                        | 141,900   |
| 12      | Petsmart                      | 28,552    |

| 13 | Panera Bread                     | 4,600  |
|----|----------------------------------|--------|
| 14 | The Joint Chiropractic           | 778    |
| 15 | Tony's Pizza                     | 1,210  |
| 16 | Edible Whittier                  | 1,210  |
| 17 | European Wax Center              | 1,578  |
| 18 | Joy Sushi                        | 1,705  |
| 19 | Massage Envy                     | 3,750  |
| 20 | KidSmiles Pediatric Dentistry    | 2,385  |
| 21 | Breeze Dental                    | 1,300  |
| 22 | Uno Tea House                    | 987    |
| 23 | Flame Broiler                    | 1,620  |
| 24 | Vons                             | 51,011 |
| 25 | Available                        | 1,684  |
| 26 | Linda's Tailoring                | 980    |
| 27 | Nail Euphoria                    | 1,400  |
| 28 | Miracle Ear                      | 988    |
| 29 | Mina's Beauty Supply (Available) | 1,661  |
| 30 | Holdaak                          | 1,477  |
| 31 | The UPS Store                    | 936    |
| 32 | Thai Table                       | 3,720  |

| 33    | JCPenney                    | 102,468 |
|-------|-----------------------------|---------|
| 34    | AT&T                        | 2,271   |
| 35    | Ms. Kawaii Eyelash          | 691     |
| 36    | Available                   | 1,332   |
| 37-39 | Milano Nail Spa             | 5,242   |
| 40    | 24 Hour Fitness             | 22,000  |
| 45    | CVS                         | 13,356  |
| 46    | The Habit Burger Grill      | 2,100   |
| 47    | Kopan Ramen Izakaya         | 1,741   |
| 48    | Spectrum                    | 3,083   |
| 49    | Verizon Wireless GoWireless | 2,206   |
| 51    | See's Candies               | 1,274   |
| 52    | Chipotle Mexican Grill      | 2,141   |
| 53    | Panda Express               | 1,863   |
| 54    | Bruster's Real Ice Cream    | 1,304   |
| 54A   | La Crosta Pizza             | 1,000   |
| 55    | Wingstop (Opening Soon)     | 1,456   |
| 56    | Chick-Fil-A                 | 3,999   |
| 57    | Red Robin                   | 6,350   |