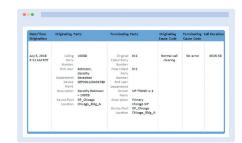

## **Call History Reporting**

- Customizable search criteria
- User-defined report layouts
- Cradle-to-grave view of calls
- Report of under-utilized devices/users
- PDF, XLSX, CSV, and HTML formats