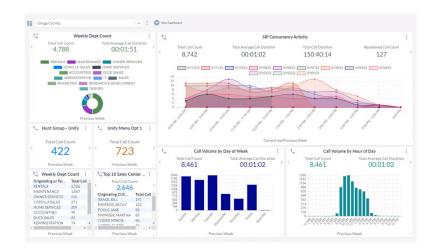

# Fully-Customizable User Dashboards

- ⊙ Configurable data and time periods
- ⊙ Drag-and-drop feature to create layouts
- Dashboards with permalinks
- Permissions-based restrictions for users
- Utilization and distribution charts